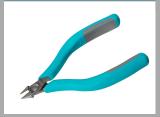

Product no.: 555E

Tip cutter - angled narrow head

The angled head provides for precise cuts at different working angles.

Narrow, robust head, suitable for working with high cutting force in confined areas.

## The Perfect Cut - Strong, sharp and precise, every time

The Weller Erem Series 500 Micro is a full range of medium sized, robust, precision cutters with a wide range of head shapes. The cutters are manufactured from high grade tool steel. The cutting edges are hardened to Rockwell 63-65 HRC. The precision cutters have a nonreflecting surface, are ESD safe and resharpable.

| Length mm                                    | 120             |
|----------------------------------------------|-----------------|
| Length of cutting edges mm                   | 7               |
| Head width mm                                | 11              |
| Head thickness mm                            | 6               |
| Head length mm                               | 28.6            |
| Max. cutting capability – hard wire mm       |                 |
| Weight in oz                                 | 2.399           |
| Length of cutting edges Inches               | 0.276           |
| Head width Inches                            | 0.433           |
| Head thickness Inches                        | 0.236           |
| Head length Inches                           | 1.126           |
| ESD-safe                                     | on              |
| Cut                                          | Flush           |
| Max. cutting capability – medium hardness mm | Ø 0,6           |
| Max. cutting capability – copper wire mm     | Ø 1,3           |
| Length inches                                | 4.724           |
| Weight in g                                  | 68              |
| Erem applications                            | Microelectronic |