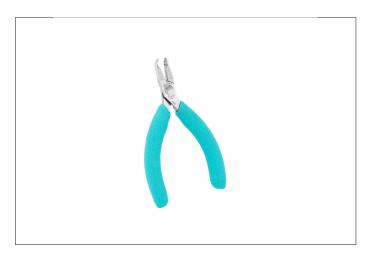

Product no.: 555E

Tip cutter - angled narrow head

The angled head provides for precise cuts at different working angles.

Narrow, robust head, suitable for working with high cutting force in confined areas.

## The Perfect Cut - Strong, sharp and precise, every time

The Weller Erem Series 500 Micro is a full range of medium sized, robust, precision cutters with a wide range of head shapes. The cutters are manufactured from high grade tool steel. The cutting edges are hardened to Rockwell 63-65 HRC. The precision cutters have a nonreflecting surface, are ESD safe and resharpable.

| Length mm                                    | 120             |
|----------------------------------------------|-----------------|
| Length of cutting edges mm                   | 7               |
| Head width mm                                | 11              |
| Head thickness mm                            | 6               |
| Head length mm                               | 28.6            |
| Max. cutting capability – hard wire mm       |                 |
| Weight in oz                                 | 2.399           |
| Length of cutting edges Inches               | 0.276           |
| Head width Inches                            | 0.433           |
| Head thickness Inches                        | 0.236           |
| Head length Inches                           | 1.126           |
| ESD-safe                                     | on              |
| Cut                                          | Flush           |
| Max. cutting capability – medium hardness mm | Ø 0,6           |
| Max. cutting capability – copper wire mm     | Ø 1,3           |
| Length inches                                | 4.724           |
| Weight in g                                  | 68              |
| Erem applications                            | Microelectronic |