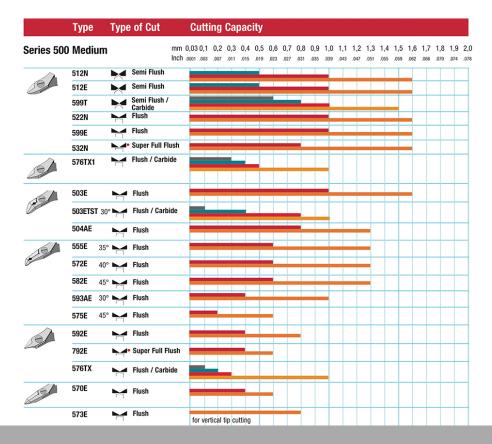

## The Perfect Cut - Strong, sharp and precise, every time

The Weller Erem Series 500 Micro is a full range of medium sized, robust, precision cutters with a wide range of head shapes. The cutters are manufactured from high grade tool steel. The cutting edges are hardened to Rockwell 63-65 HRC. The precision cutters have a nonreflecting surface, are ESD safe and resharpable.