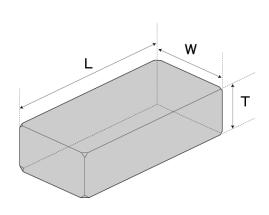

#### External Dimensions

| L | 10mm +0.3:-0.3 |
|---|----------------|
| W | 4mm +0.3:-0.3  |
| т | 1mm +0.3:-0.3  |