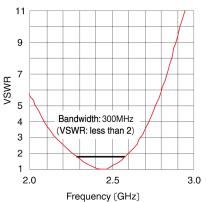

#### Products characteristics table

| Temperature Range          | -20 to +80°C |
|----------------------------|--------------|
| Frequency bandwidth        | 2400-2500MHz |
| Peak Gain (Typical)        | +1.7dBi      |
| Average Gain at OMNI plane | +0.4dBi      |
| Efficiency (Typical)       | -1.3dB (75%) |
| V.S.W.R.                   | 3            |
| RoHS Compliance            | Yes          |
| Halogen Free               | Yes          |
| Soldering Method           | Reflow       |

### Typical Characteristics Fig.

The data is reference only. Electrical characteristics vary depending on environment or measurement condition. TAIYO YUDEN reserves the right to make change to the Date at any time without notice. Before making final selection, please check product specification.