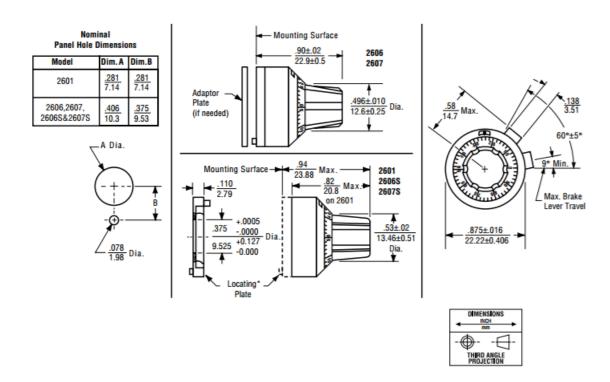

1                              | 2     |  |
| Numeral Height                     |                             | 0.050"                         |       |  |
| Knob Material                      |                             | Black Plastic                  |       |  |
| Dial Finish                        |                             | Black Numerals on Satin Chrome |       |  |
| Housing Finish                     |                             | Satin Chrome                   |       |  |
| Operating Temperature Range        |                             | −55°C to +71°C                 |       |  |
|                                    | ·                           | ·                              |       |  |

Issue B 04/2019 Page 1

## **Turn Counting Dial**

### Model 2600 Series





Issue B 04/2019 Page 2