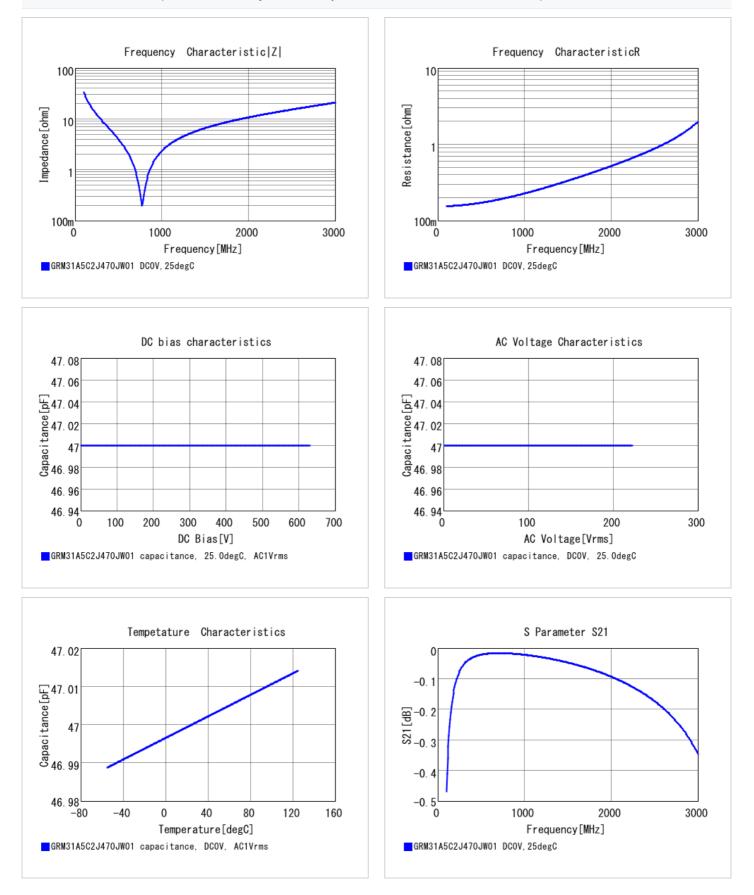

#### Chart of characteristic data (The charts below may show another part number which shares its characteristics.)

2 of 2