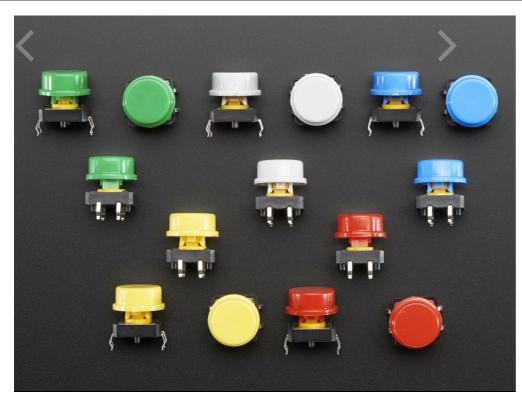

### **DESCRIPTION**

Little clicky switches are standard input "buttons" on electronic projects. These work best in a PCB but can be used on a solderless breadboard as shown in this tutorial. The pins are normally open (disconnected) and when the button is pressed they are momentarily closed.

These buttons are bigger than the 6mm ones we carry, and come in a pack of 15. Each button comes with a candy-colored round cap that snaps on. You get three of each color-- blue, grey, yellow, green, and red. The round plastic button tops affix easily to the tactile switch body.