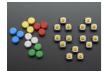

### **DESCRIPTION**

Little clicky switches are standard input "buttons" on electronic projects. These work best in a PCB but can be used on a solderless breadboard as shown in this tutorial. The pins are normally open (disconnected) and when the button is pressed they are momentarily closed.

These buttons are bigger than the 6mm ones we carry, and come in a pack of 15. Each button comes with a candy-colored round cap that snaps on. You get three of each color-- blue, grey, yellow, green, and red. The round plastic button tops affix easily to the tactile switch body.