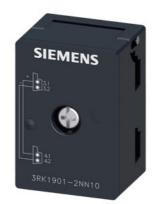

## **SIEMENS**

Data sheet 3RK1901-2NN10

AS-Interface distributor compact for AS-i profile cable IP 67/68/69K, max. 8 A  $\,$ 

| Canaval to shore all data                                 |     |                                                        |   |                   |
|-----------------------------------------------------------|-----|--------------------------------------------------------|---|-------------------|
| General technical data                                    |     |                                                        |   |                   |
| Type of device                                            |     | AS-Interface accessories                               |   |                   |
| Function                                                  |     | distribution function for AS-i flat cables             |   |                   |
| operating voltage according to AS-Interface spezification | V   | 26.5 31.6                                              |   |                   |
| operational current rated value                           | Α   | 8                                                      |   |                   |
| Note                                                      |     | cable must not end in the feeder                       |   |                   |
| Connections/ Terminals                                    |     |                                                        |   |                   |
| type of electrical connection                             |     | insulation piercing method for AS-Interface flat cable |   |                   |
| Mechanical data                                           |     |                                                        |   |                   |
| Type of mounting                                          |     | screw fixing                                           |   |                   |
| tightening torque of fixing screw                         | N·m | 1.65 1.65                                              |   |                   |
| Contacts Load rating max                                  | Α   | 12                                                     |   |                   |
| Ambient conditions                                        |     |                                                        |   |                   |
| ambient temperature                                       | °C  | -25 +75                                                |   |                   |
| ambient temperature during storage                        | °C  | -25 +85                                                |   |                   |
| degree of protection                                      |     | IP67/68/69K                                            |   |                   |
| Certificates/ approvals                                   |     |                                                        |   |                   |
| General Product Approval                                  |     | EM                                                     | / | Marine / Shipping |