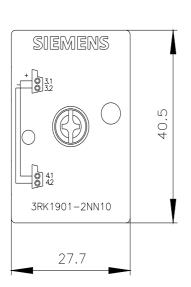

## **SIEMENS**

Data sheet 3RK1901-2NN10

AS-Interface distributor compact for AS-i profile cable IP 67/68/69K, max. 8 A  $\,$ 

| Canaval to shore all data                                 |     |                                                        |   |                   |
|-----------------------------------------------------------|-----|--------------------------------------------------------|---|-------------------|
| General technical data                                    |     |                                                        |   |                   |
| Type of device                                            |     | AS-Interface accessories                               |   |                   |
| Function                                                  |     | distribution function for AS-i flat cables             |   |                   |
| operating voltage according to AS-Interface spezification | V   | 26.5 31.6                                              |   |                   |
| operational current rated value                           | Α   | 8                                                      |   |                   |
| Note                                                      |     | cable must not end in the feeder                       |   |                   |
| Connections/ Terminals                                    |     |                                                        |   |                   |
| type of electrical connection                             |     | insulation piercing method for AS-Interface flat cable |   |                   |
| Mechanical data                                           |     |                                                        |   |                   |
| Type of mounting                                          |     | screw fixing                                           |   |                   |
| tightening torque of fixing screw                         | N·m | 1.65 1.65                                              |   |                   |
| Contacts Load rating max                                  | Α   | 12                                                     |   |                   |
| Ambient conditions                                        |     |                                                        |   |                   |
| ambient temperature                                       | °C  | -25 +75                                                |   |                   |
| ambient temperature during storage                        | °C  | -25 +85                                                |   |                   |
| degree of protection                                      |     | IP67/68/69K                                            |   |                   |
| Certificates/ approvals                                   |     |                                                        |   |                   |
| General Product Approval                                  |     | EM                                                     | / | Marine / Shipping |