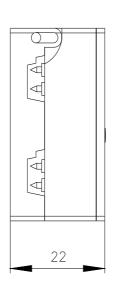

## **SIEMENS**

Data sheet 3RK1901-2NN10

AS-Interface distributor compact for AS-i profile cable IP 67/68/69K, max. 8 A  $\,$ 

| Canaval to shore all data                                 |     |                                                        |   |                   |
|-----------------------------------------------------------|-----|--------------------------------------------------------|---|-------------------|
| General technical data                                    |     |                                                        |   |                   |
| Type of device                                            |     | AS-Interface accessories                               |   |                   |
| Function                                                  |     | distribution function for AS-i flat cables             |   |                   |
| operating voltage according to AS-Interface spezification | V   | 26.5 31.6                                              |   |                   |
| operational current rated value                           | Α   | 8                                                      |   |                   |
| Note                                                      |     | cable must not end in the feeder                       |   |                   |
| Connections/ Terminals                                    |     |                                                        |   |                   |
| type of electrical connection                             |     | insulation piercing method for AS-Interface flat cable |   |                   |
| Mechanical data                                           |     |                                                        |   |                   |
| Type of mounting                                          |     | screw fixing                                           |   |                   |
| tightening torque of fixing screw                         | N·m | 1.65 1.65                                              |   |                   |
| Contacts Load rating max                                  | Α   | 12                                                     |   |                   |
| Ambient conditions                                        |     |                                                        |   |                   |
| ambient temperature                                       | °C  | -25 +75                                                |   |                   |
| ambient temperature during storage                        | °C  | -25 +85                                                |   |                   |
| degree of protection                                      |     | IP67/68/69K                                            |   |                   |
| Certificates/ approvals                                   |     |                                                        |   |                   |
| General Product Approval                                  |     | EM                                                     | / | Marine / Shipping |