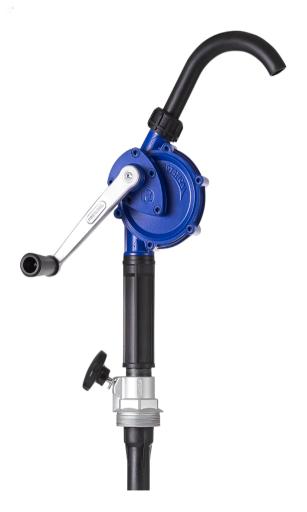

## **Datasheet**

**ENGLISH** 

rotary pump

SRL 980, approx. 30 I/min

Item number:

13 055

EAN:

4103810130557

Discount group:

Α

technical data

application:

for filling measuring vessels, storage cans and

canisters

approx. 0,25

application:

container, for 60 / 200 / 220 I

Pumping media:

For oils, up to SAE 90, self-lubricating, non-aggressive

media, fuel oil, diesel, petroleum

delivery capacity (I/rotation):

Materials of parts in contact with

liquid

**NBR** 

seals: discharge:

Steel discharge spout

Pump housing:

cast iron GG 25

colour:

Pantone 294c, blue satin

length suction tube:

980

barrel screw coupling:

G 2" male

Weight (kg):

4,9

## specification

- · with suction filter
- easy to operate hand-rotating operation for an easy use
- Through barrel screw coupling height adjustable
- Packed in carton box
- With bar code

packaging

Dimensions LxWxH (mm):