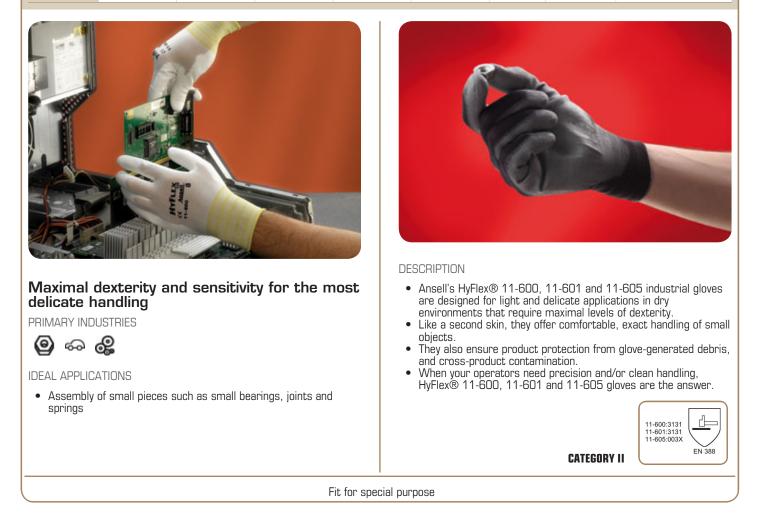

## HyFlex® 11-600 11-601 11-605 **MULTI-PURPOSE** L LIGHT **MECHANICAL PROTECTION** LINER COATING LENGTH **STYLE** # CONSTRUCTION **CUFF STYLE** COLOUR PACKAGING **EN SIZE** MATERIAL MATERIAL MM 11-600 White coating 6, 7, 8, 9, 12 pairs in a bag, Palm coated Polyurethane Elasticated cuff 210 - 260 Nylon on white liner 10, 11 12 bags in a carton Grey coating on 12 pairs in a bag, 11-601 Palm coated Elasticated cuff 210 - 260 6, 7, 8, 9, 10 Nylon Polyurethane black liner 12 bags in a carton Fingertip White coating 12 pairs in a bag, 11-605 Nylon Polyurethane Elasticated cuff 195 - 235 6, 7, 8, 9, 10 coated on white liner 12 bags in a carton