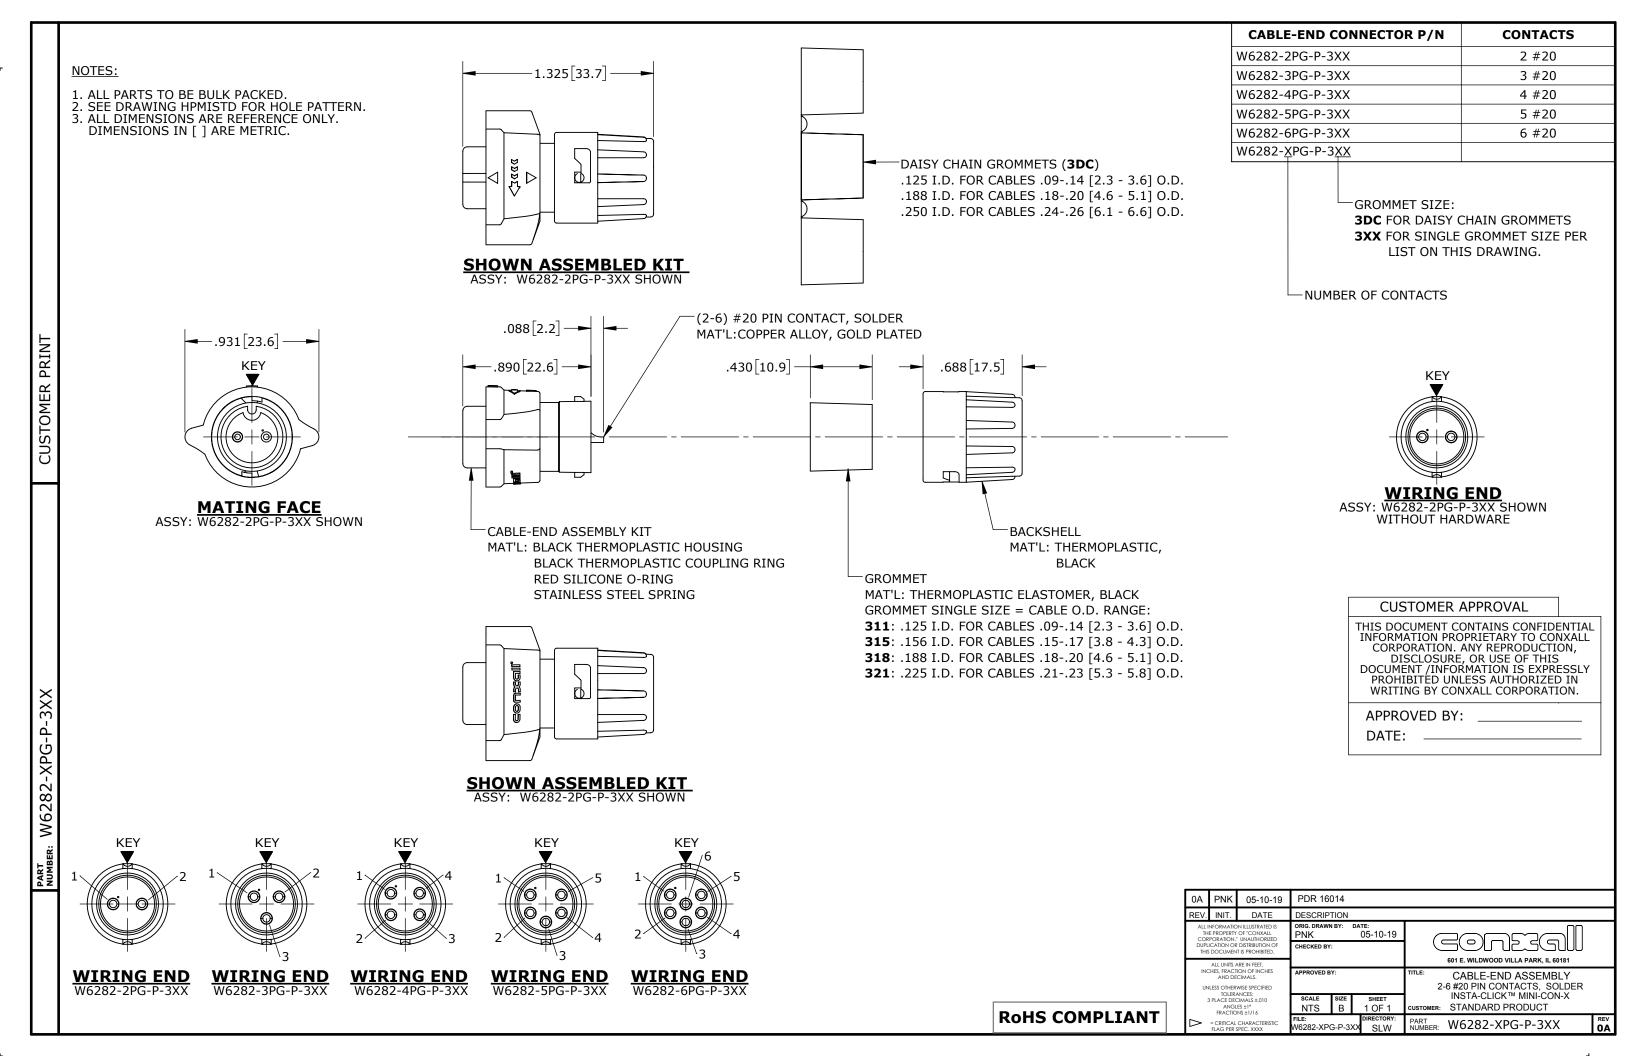

## Switchcraft:

W6282-4PG-P-3DC W6282-2PG-P-318 W6282-6PG-P-311 W6282-3PG-P-321 W6282-6PG-P-3DC W6282-4PG-P-311 W6282-5PG-P-311 W6282-3PG-P-318 W6282-4PG-P-318 W6282-2PG-P-315 W6282-6PG-P-315 W6282-3PG-P-315 W6282-6PG-P-315 W6282-2PG-P-311 W6282-2PG-P-310 W6282-2PG-P-311 W6282-2PG-P-311 W6282-5PG-P-311 W6282-5PG-P-321 W6282-4PG-P-321 W6282-3PG-P-315 W6282-5PG-P-318 W6282-4PG-P-315 W6282-3PG-P-311 W6282-5PG-P-321 W6282-3PG-P-311 W6282-5PG-P-321 W6282-3PG-P-311 W6282-3PG-P-321 W6282-3PG-P-32