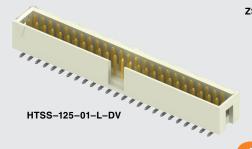

## **TSS, HTSS, ZSS SERIES**

## SHROUDED .025" SQ POST HEADERS

Some lengths, styles and options are non-standard, non-returnable. ZSS is non-standard, non-returnable.

Note: