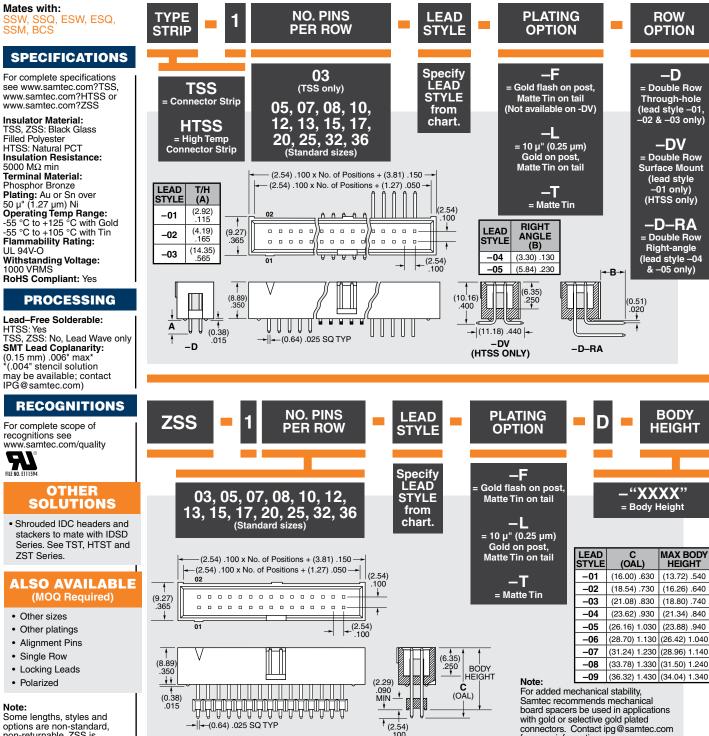

## **TSS, HTSS, ZSS SERIES**

## SHROUDED .025" SQ POST HEADERS

Some lengths, styles and options are non-standard, non-returnable. ZSS is non-standard, non-returnable.

Note:

(2.54 mm) .100"

## † (2.54) .100 Due to technical progress, all designs, specifications and components are subject to change without notice

for more information.

Customer specific requirements must be approved by Samtec and identified in a Samtec customer-specific drawing to apply.