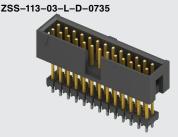

## **TSS, HTSS, ZSS SERIES**

## SHROUDED .025" SQ POST HEADERS

Some lengths, styles and options are non-standard, non-returnable. ZSS is non-standard, non-returnable.

Note: