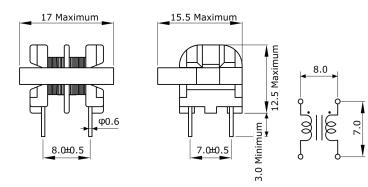

## SU9HD-40006

Aliases (UALSU9HD400060)

KEMET, SU-9HD, AC Line Filters, Common Mode, 0.00595 mH

Click here for the 3D model.

| Dimensions |              |
|------------|--------------|
| L          | 17mm MAX     |
| Т          | 15.5mm MAX   |
| Н          | 12.5mm MAX   |
| LL         | 3mm MAX      |
| S          | 8mm +/-0.5mm |
| S1         | 7mm +/-0.5mm |
| Wire Size  | 0.4mm        |