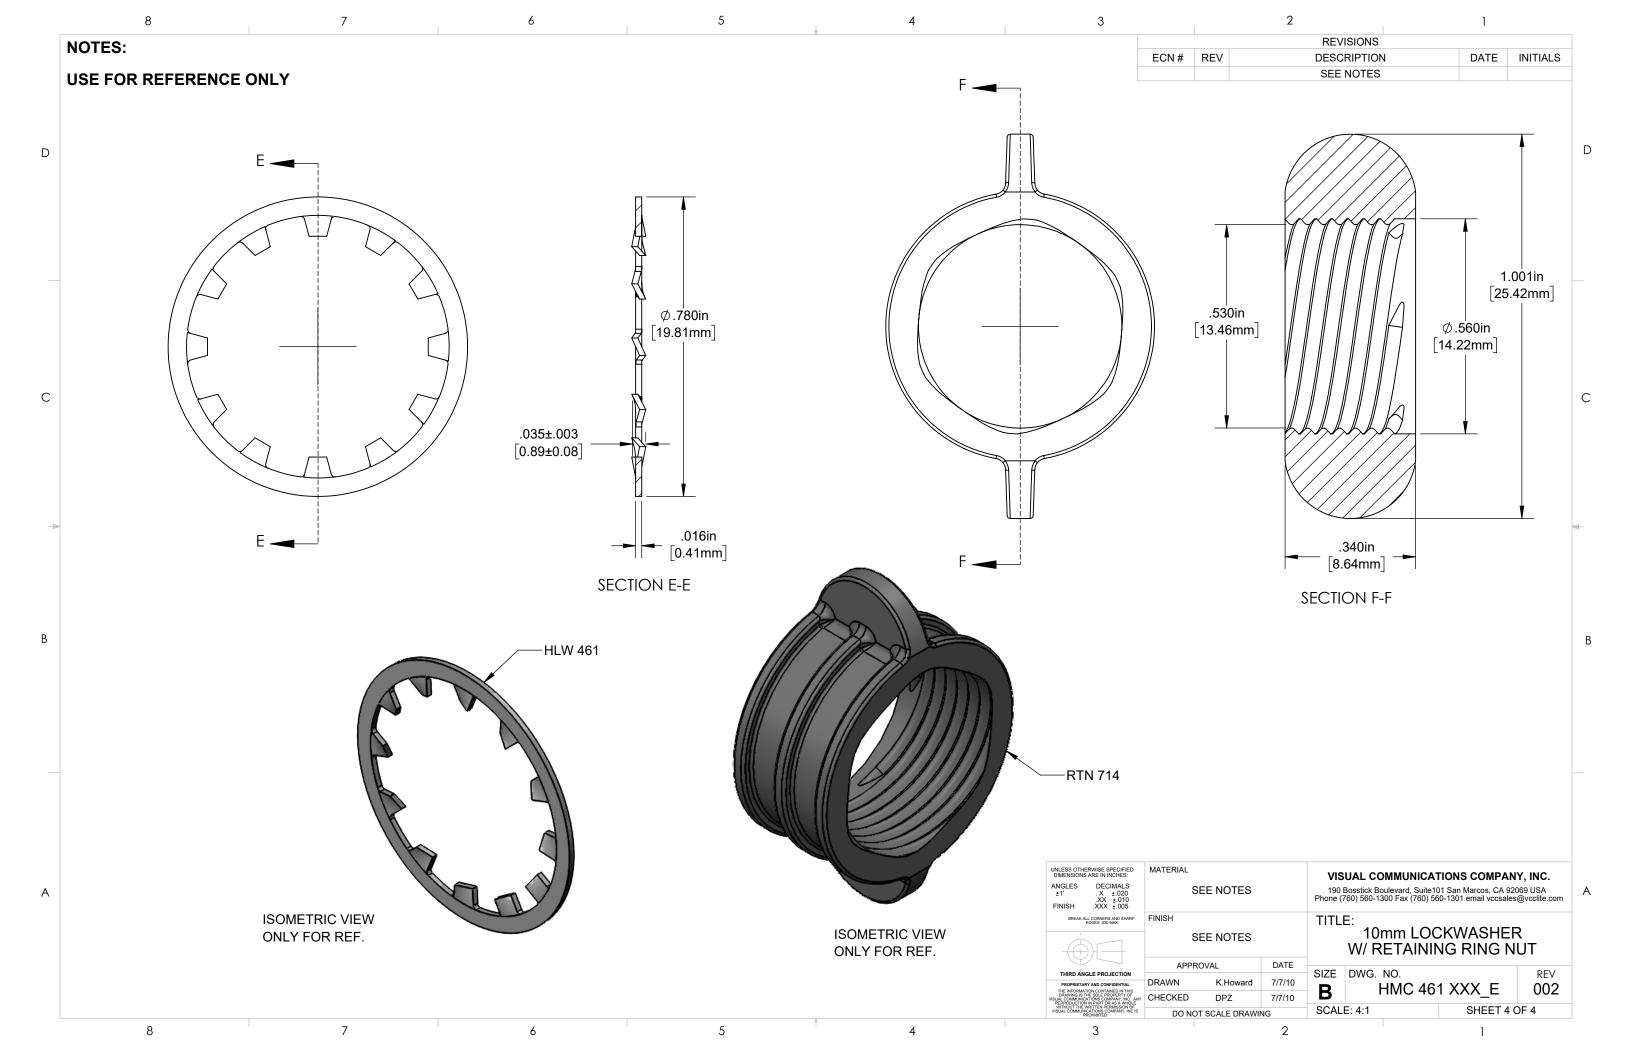

|    | 8 7                                                                                                                                                                                                                                                                                                                                                                                                                          | 6 5                              | 4                               | 3                                                                                                                                                                                                                                                              | 2                            |                                                                                          | 1                     |               |   |
|----|------------------------------------------------------------------------------------------------------------------------------------------------------------------------------------------------------------------------------------------------------------------------------------------------------------------------------------------------------------------------------------------------------------------------------|----------------------------------|---------------------------------|----------------------------------------------------------------------------------------------------------------------------------------------------------------------------------------------------------------------------------------------------------------|------------------------------|------------------------------------------------------------------------------------------|-----------------------|---------------|---|
|    | NOTES:                                                                                                                                                                                                                                                                                                                                                                                                                       |                                  |                                 | ECN# REV.                                                                                                                                                                                                                                                      | REVISION<br>DESCRIPTION      |                                                                                          | ATE II                | NITIALS       | - |
|    | <ol> <li>MOUNTING: MOUNTS IN A Ø.562±.002 [Ø16.56mm±.(<br/>CENTERS. PANEL THICKNESS .031 [.8mm] TO .187 [4.</li> </ol>                                                                                                                                                                                                                                                                                                       | 05] PANEL HOLE ON .750 [19.05mm] |                                 | 001                                                                                                                                                                                                                                                            | REVISED PER ECR111009AZ      |                                                                                          | 7/10                  | KH            |   |
|    | DEBURRED, BUT NOT CHAMFERED.                                                                                                                                                                                                                                                                                                                                                                                                 | 75mmJ. PANEL HOLE SHOULD BE      |                                 | 2148 002                                                                                                                                                                                                                                                       | RETAINING RING PART NUMBER L |                                                                                          | BD                    | AS            |   |
| D  | <ol> <li>DEBURRED, BUT NOT CHAMFERED.</li> <li>ASSEMBLY: INSERT LENS THROUGH PANEL HOLE, S<br/>AND TWIST ON RETAINING RING. PCB MOUNTED LEI<br/>COVER IS CLOSED OR THE PCB CARD IS INSERTED</li> <li>MATERIAL: LENS-POLYCARBONATE, UL 94-V2<br/>LOCK WASHER- FH STEEL, NICKEL PLAT<br/>RETAINING RING - THERMOPLASTIC, U.L</li> <li>PARTS PACKAGED SEPERATELY</li> <li>U.S. &amp; FOREIGN PAT. ISSUED &amp; PEND.</li> </ol> | INTO THE CASE.<br>E              | ISOMETRIC VIEW<br>ONLY FOR REF. | 2140 002                                                                                                                                                                                                                                                       |                              |                                                                                          |                       | <u>A3</u>     | D |
|    |                                                                                                                                                                                                                                                                                                                                                                                                                              |                                  |                                 |                                                                                                                                                                                                                                                                |                              |                                                                                          |                       |               |   |
|    |                                                                                                                                                                                                                                                                                                                                                                                                                              |                                  |                                 |                                                                                                                                                                                                                                                                |                              |                                                                                          |                       |               |   |
| С  |                                                                                                                                                                                                                                                                                                                                                                                                                              |                                  |                                 |                                                                                                                                                                                                                                                                |                              |                                                                                          | 、                     |               | С |
| −⇒ |                                                                                                                                                                                                                                                                                                                                                                                                                              |                                  |                                 |                                                                                                                                                                                                                                                                |                              |                                                                                          |                       |               | В |
|    |                                                                                                                                                                                                                                                                                                                                                                                                                              |                                  |                                 |                                                                                                                                                                                                                                                                |                              |                                                                                          |                       |               |   |
|    | ORDERING CODE : HMC 461 XXX<br>MODEL                                                                                                                                                                                                                                                                                                                                                                                         | DISPLAY<br>PANEL LOCK<br>WASHER  | ΞD                              | UNLESS OTHERWISE SPECIFIC                                                                                                                                                                                                                                      | ED MATERIAL                  |                                                                                          |                       |               | _ |
| А  | ATP AMBER TRANSPARENT                                                                                                                                                                                                                                                                                                                                                                                                        |                                  | 7                               | DIMENSIONS ARE IN INCHES:<br>ANGLES DECIMALS                                                                                                                                                                                                                   |                              | VISUAL COMMUNICAT<br>190 Bosstick Boulevard, Suite10<br>one (760) 560-1300 Fax (760) 560 |                       |               | A |
|    | GTP GREEN TRANSPARENT                                                                                                                                                                                                                                                                                                                                                                                                        |                                  |                                 | .XX ±.010<br>FINISH .XXX ±.005                                                                                                                                                                                                                                 | j                            |                                                                                          | 0-1301 email vccsales | s@vcclite.com | - |
|    | BTP BLUE TRANSPARENT                                                                                                                                                                                                                                                                                                                                                                                                         |                                  |                                 | BREAK ALL CORNERS AND SHA<br>EDGES .030 MAX                                                                                                                                                                                                                    | SEE NOTES                    | CLIPLITE                                                                                 |                       |               |   |
|    | YTP YELLOW TRANSPARENT                                                                                                                                                                                                                                                                                                                                                                                                       |                                  | 4                               | $-(\bigcirc) [-]$                                                                                                                                                                                                                                              |                              | ASSE                                                                                     | MBLY                  |               |   |
|    | CTP CLEAR TRANSPARENT                                                                                                                                                                                                                                                                                                                                                                                                        | LENS-Z Z CRETAINING<br>RING PCB- |                                 | THIRD ANGLE PROJECTION<br>PROPRIETARY AND CONFIDENTIAL                                                                                                                                                                                                         | DRAWN: K.Howard 7/7/10       | ZE DWG. NO.                                                                              |                       | REV           |   |
|    |                                                                                                                                                                                                                                                                                                                                                                                                                              | ASSEMBLY                         |                                 | PROPRIETARY AND CONFIDENTIAL<br>THE INFORMATION CONTAINED IN TH<br>DRAWING IS THE SOLE PROPERTY (<br>VISUAL COMMUNICATIONS COMPANY, IN<br>REPRODUCTION IN PART OR AS A WH<br>WITHOUT THE WRITTEN PERMISSION<br>VISUAL COMMUNICATIONS COMPANY, I<br>PROHIBITED. | CHECKED: DPZ 7/7/10          |                                                                                          |                       | 002           | _ |
|    | 8 7                                                                                                                                                                                                                                                                                                                                                                                                                          | 6 5                              | <sup>†</sup> 4                  | visual communications company, i<br>PROHIBITED.                                                                                                                                                                                                                | DO NOT SCALE DRAWING SC      | CALE: 4:1                                                                                | SHEET 1 (             | UF 4          |   |

| 8        | 7           | 6                      | 5           | 1    | 4 | 3 |
|----------|-------------|------------------------|-------------|------|---|---|
| ITEM NO. | PART NUMBER | DESCRIPTION            |             | QTY. |   |   |
| 1        | 461 XXX     | 10mm standard threaded | RESNEL LENS | 1    |   |   |
| 2        | HLW 461     | 10mm LOCKWASH          | ER          | 1    |   |   |
| 3        | RTN_714     | NUT, RETAINING 14      | лм          | 1    |   |   |