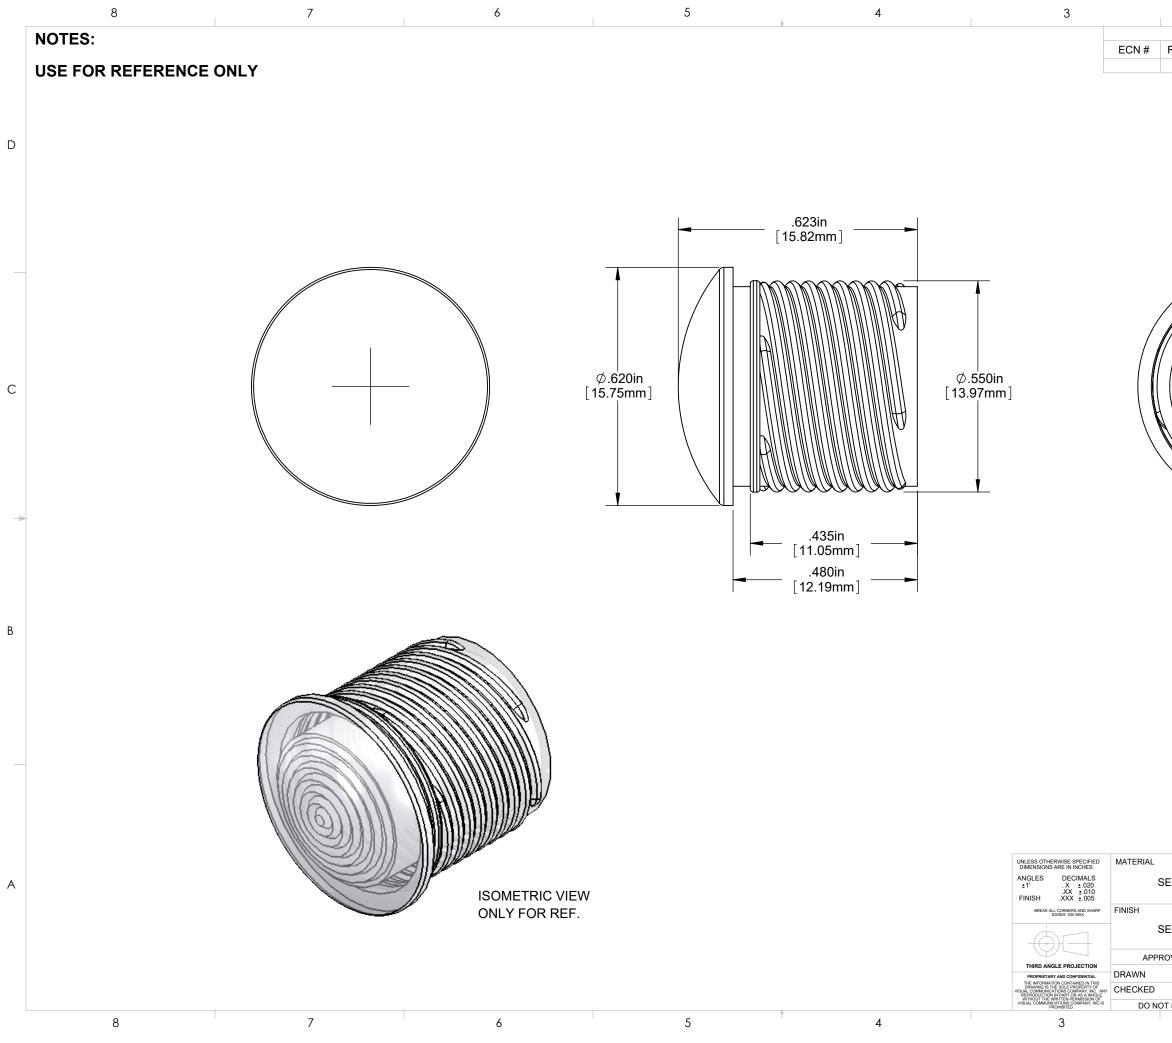

|    | 8 7                                                                                                                                                                                                                                                                                                                                                                                                                          | 6 5                              | 4                               | 3                                                                                                                                                                                                                                                              | 2                            |                                                                                          | 1                     |               |   |
|----|------------------------------------------------------------------------------------------------------------------------------------------------------------------------------------------------------------------------------------------------------------------------------------------------------------------------------------------------------------------------------------------------------------------------------|----------------------------------|---------------------------------|----------------------------------------------------------------------------------------------------------------------------------------------------------------------------------------------------------------------------------------------------------------|------------------------------|------------------------------------------------------------------------------------------|-----------------------|---------------|---|
|    | NOTES:                                                                                                                                                                                                                                                                                                                                                                                                                       |                                  |                                 | ECN# REV.                                                                                                                                                                                                                                                      | REVISION<br>DESCRIPTION      |                                                                                          | ATE II                | NITIALS       | - |
|    | <ol> <li>MOUNTING: MOUNTS IN A Ø.562±.002 [Ø16.56mm±.(<br/>CENTERS. PANEL THICKNESS .031 [.8mm] TO .187 [4.</li> </ol>                                                                                                                                                                                                                                                                                                       | 05] PANEL HOLE ON .750 [19.05mm] |                                 | 001                                                                                                                                                                                                                                                            | REVISED PER ECR111009AZ      |                                                                                          | 7/10                  | KH            |   |
|    | DEBURRED, BUT NOT CHAMFERED.                                                                                                                                                                                                                                                                                                                                                                                                 | 75mmJ. PANEL HOLE SHOULD BE      |                                 | 2148 002                                                                                                                                                                                                                                                       | RETAINING RING PART NUMBER L |                                                                                          | BD                    | AS            |   |
| D  | <ol> <li>DEBURRED, BUT NOT CHAMFERED.</li> <li>ASSEMBLY: INSERT LENS THROUGH PANEL HOLE, S<br/>AND TWIST ON RETAINING RING. PCB MOUNTED LEI<br/>COVER IS CLOSED OR THE PCB CARD IS INSERTED</li> <li>MATERIAL: LENS-POLYCARBONATE, UL 94-V2<br/>LOCK WASHER- FH STEEL, NICKEL PLAT<br/>RETAINING RING - THERMOPLASTIC, U.L</li> <li>PARTS PACKAGED SEPERATELY</li> <li>U.S. &amp; FOREIGN PAT. ISSUED &amp; PEND.</li> </ol> | INTO THE CASE.<br>E              | ISOMETRIC VIEW<br>ONLY FOR REF. | 2140 002                                                                                                                                                                                                                                                       |                              |                                                                                          |                       | <u>A3</u>     | D |
|    |                                                                                                                                                                                                                                                                                                                                                                                                                              |                                  |                                 |                                                                                                                                                                                                                                                                |                              |                                                                                          |                       |               |   |
|    |                                                                                                                                                                                                                                                                                                                                                                                                                              |                                  |                                 |                                                                                                                                                                                                                                                                |                              |                                                                                          |                       |               |   |
| С  |                                                                                                                                                                                                                                                                                                                                                                                                                              |                                  |                                 |                                                                                                                                                                                                                                                                |                              |                                                                                          | 、                     |               | С |
| −⇒ |                                                                                                                                                                                                                                                                                                                                                                                                                              |                                  |                                 |                                                                                                                                                                                                                                                                |                              |                                                                                          |                       |               | В |
|    |                                                                                                                                                                                                                                                                                                                                                                                                                              |                                  |                                 |                                                                                                                                                                                                                                                                |                              |                                                                                          |                       |               |   |
|    | ORDERING CODE : HMC 461 XXX<br>MODEL                                                                                                                                                                                                                                                                                                                                                                                         | DISPLAY<br>PANEL LOCK<br>WASHER  | ΞD                              | UNLESS OTHERWISE SPECIFIC                                                                                                                                                                                                                                      | ED MATERIAL                  |                                                                                          |                       |               | _ |
| А  | ATP AMBER TRANSPARENT                                                                                                                                                                                                                                                                                                                                                                                                        |                                  | 7                               | DIMENSIONS ARE IN INCHES:<br>ANGLES DECIMALS                                                                                                                                                                                                                   |                              | VISUAL COMMUNICAT<br>190 Bosstick Boulevard, Suite10<br>one (760) 560-1300 Fax (760) 560 |                       |               | A |
|    | GTP GREEN TRANSPARENT                                                                                                                                                                                                                                                                                                                                                                                                        |                                  |                                 | .XX ±.010<br>FINISH .XXX ±.005                                                                                                                                                                                                                                 | j                            |                                                                                          | 0-1301 email vccsales | s@vcclite.com | - |
|    | BTP BLUE TRANSPARENT                                                                                                                                                                                                                                                                                                                                                                                                         |                                  |                                 | BREAK ALL CORNERS AND SHA<br>EDGES .030 MAX                                                                                                                                                                                                                    | SEE NOTES                    | CLIPLITE                                                                                 |                       |               |   |
|    | YTP YELLOW TRANSPARENT                                                                                                                                                                                                                                                                                                                                                                                                       |                                  | 4                               | $-(\bigcirc) [-]$                                                                                                                                                                                                                                              |                              | ASSE                                                                                     | MBLY                  |               |   |
|    | CTP CLEAR TRANSPARENT                                                                                                                                                                                                                                                                                                                                                                                                        | LENS-Z Z CRETAINING<br>RING PCB- |                                 | THIRD ANGLE PROJECTION<br>PROPRIETARY AND CONFIDENTIAL                                                                                                                                                                                                         | DRAWN: K.Howard 7/7/10       | ZE DWG. NO.                                                                              |                       | REV           |   |
|    |                                                                                                                                                                                                                                                                                                                                                                                                                              | ASSEMBLY                         |                                 | PROPRIETARY AND CONFIDENTIAL<br>THE INFORMATION CONTAINED IN TH<br>DRAWING IS THE SOLE PROPERTY (<br>VISUAL COMMUNICATIONS COMPANY, IN<br>REPRODUCTION IN PART OR AS A WH<br>WITHOUT THE WRITTEN PERMISSION<br>VISUAL COMMUNICATIONS COMPANY, I<br>PROHIBITED. | CHECKED: DPZ 7/7/10          |                                                                                          |                       | 002           | _ |
|    | 8 7                                                                                                                                                                                                                                                                                                                                                                                                                          | 6 5                              | <sup>†</sup> 4                  | visual communications company, i<br>PROHIBITED.                                                                                                                                                                                                                | DO NOT SCALE DRAWING SC      | CALE: 4:1                                                                                | SHEET 1 (             | UF 4          |   |