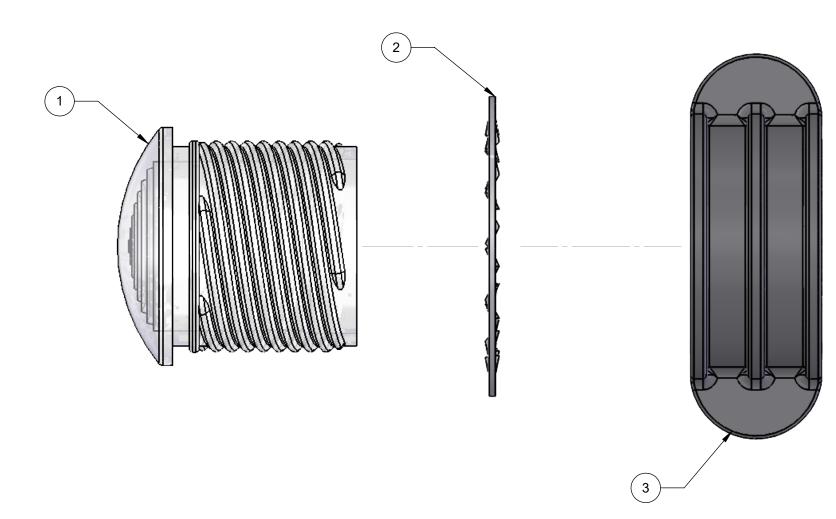

| 8        | 7           | 6                      | 5           | 1    | 4 | 3 |
|----------|-------------|------------------------|-------------|------|---|---|
| ITEM NO. | PART NUMBER | DESCRIPTION            |             | QTY. |   |   |
| 1        | 461 XXX     | 10mm standard threaded | RESNEL LENS | 1    |   |   |
| 2        | HLW 461     | 10mm LOCKWASH          | ER          | 1    |   |   |
| 3        | RTN_714     | NUT, RETAINING 14      | лм          | 1    |   |   |