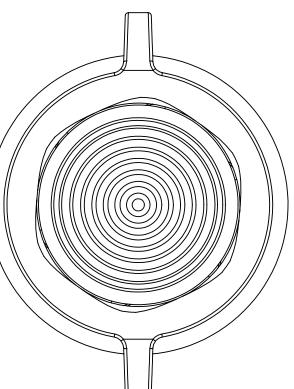

|    | 8 7                                                                                                                                                                                                                                                                                                                                                                                                                          | 6 5                              | 4                               | 3                                                                                                                                                                                                                                                              | 2                            |                                                                                          | 1                     |               |   |
|----|------------------------------------------------------------------------------------------------------------------------------------------------------------------------------------------------------------------------------------------------------------------------------------------------------------------------------------------------------------------------------------------------------------------------------|----------------------------------|---------------------------------|----------------------------------------------------------------------------------------------------------------------------------------------------------------------------------------------------------------------------------------------------------------|------------------------------|------------------------------------------------------------------------------------------|-----------------------|---------------|---|
|    | NOTES:                                                                                                                                                                                                                                                                                                                                                                                                                       |                                  |                                 | ECN# REV.                                                                                                                                                                                                                                                      | REVISION<br>DESCRIPTION      |                                                                                          | ATE II                | NITIALS       | - |
|    | <ol> <li>MOUNTING: MOUNTS IN A Ø.562±.002 [Ø16.56mm±.(<br/>CENTERS. PANEL THICKNESS .031 [.8mm] TO .187 [4.</li> </ol>                                                                                                                                                                                                                                                                                                       | 05] PANEL HOLE ON .750 [19.05mm] |                                 | 001                                                                                                                                                                                                                                                            | REVISED PER ECR111009AZ      |                                                                                          | 7/10                  | KH            |   |
|    | DEBURRED, BUT NOT CHAMFERED.                                                                                                                                                                                                                                                                                                                                                                                                 | 75mmJ. PANEL HOLE SHOULD BE      |                                 | 2148 002                                                                                                                                                                                                                                                       | RETAINING RING PART NUMBER L |                                                                                          | BD                    | AS            |   |
| D  | <ol> <li>DEBURRED, BUT NOT CHAMFERED.</li> <li>ASSEMBLY: INSERT LENS THROUGH PANEL HOLE, S<br/>AND TWIST ON RETAINING RING. PCB MOUNTED LEI<br/>COVER IS CLOSED OR THE PCB CARD IS INSERTED</li> <li>MATERIAL: LENS-POLYCARBONATE, UL 94-V2<br/>LOCK WASHER- FH STEEL, NICKEL PLAT<br/>RETAINING RING - THERMOPLASTIC, U.L</li> <li>PARTS PACKAGED SEPERATELY</li> <li>U.S. &amp; FOREIGN PAT. ISSUED &amp; PEND.</li> </ol> | INTO THE CASE.<br>E              | ISOMETRIC VIEW<br>ONLY FOR REF. | 2140 002                                                                                                                                                                                                                                                       |                              |                                                                                          |                       | <u>A3</u>     | D |
|    |                                                                                                                                                                                                                                                                                                                                                                                                                              |                                  |                                 |                                                                                                                                                                                                                                                                |                              |                                                                                          |                       |               |   |
|    |                                                                                                                                                                                                                                                                                                                                                                                                                              |                                  |                                 |                                                                                                                                                                                                                                                                |                              |                                                                                          |                       |               |   |
| С  |                                                                                                                                                                                                                                                                                                                                                                                                                              |                                  |                                 |                                                                                                                                                                                                                                                                |                              |                                                                                          | 、                     |               | С |
| −⇒ |                                                                                                                                                                                                                                                                                                                                                                                                                              |                                  |                                 |                                                                                                                                                                                                                                                                |                              |                                                                                          |                       |               | В |
|    |                                                                                                                                                                                                                                                                                                                                                                                                                              |                                  |                                 |                                                                                                                                                                                                                                                                |                              |                                                                                          |                       |               |   |
|    | ORDERING CODE : HMC 461 XXX<br>MODEL                                                                                                                                                                                                                                                                                                                                                                                         | DISPLAY<br>PANEL LOCK<br>WASHER  | ΞD                              | UNLESS OTHERWISE SPECIFIC                                                                                                                                                                                                                                      | ED MATERIAL                  |                                                                                          |                       |               | _ |
| А  | ATP AMBER TRANSPARENT                                                                                                                                                                                                                                                                                                                                                                                                        |                                  | 7                               | DIMENSIONS ARE IN INCHES:<br>ANGLES DECIMALS                                                                                                                                                                                                                   |                              | VISUAL COMMUNICAT<br>190 Bosstick Boulevard, Suite10<br>one (760) 560-1300 Fax (760) 560 |                       |               | A |
|    | GTP GREEN TRANSPARENT                                                                                                                                                                                                                                                                                                                                                                                                        |                                  |                                 | .XX ±.010<br>FINISH .XXX ±.005                                                                                                                                                                                                                                 | j                            |                                                                                          | 0-1301 email vccsales | s@vcclite.com | - |
|    | BTP BLUE TRANSPARENT                                                                                                                                                                                                                                                                                                                                                                                                         |                                  |                                 | BREAK ALL CORNERS AND SHA<br>EDGES .030 MAX                                                                                                                                                                                                                    | SEE NOTES                    | CLIPLITE                                                                                 |                       |               |   |
|    | YTP YELLOW TRANSPARENT                                                                                                                                                                                                                                                                                                                                                                                                       |                                  | 4                               | $-(\bigcirc) [-]$                                                                                                                                                                                                                                              |                              | ASSE                                                                                     | MBLY                  |               |   |
|    | CTP CLEAR TRANSPARENT                                                                                                                                                                                                                                                                                                                                                                                                        | LENS-Z Z CRETAINING<br>RING PCB- |                                 | THIRD ANGLE PROJECTION<br>PROPRIETARY AND CONFIDENTIAL                                                                                                                                                                                                         | DRAWN: K.Howard 7/7/10       | ZE DWG. NO.                                                                              |                       | REV           |   |
|    |                                                                                                                                                                                                                                                                                                                                                                                                                              | ASSEMBLY                         |                                 | PROPRIETARY AND CONFIDENTIAL<br>THE INFORMATION CONTAINED IN TH<br>DRAWING IS THE SOLE PROPERTY (<br>VISUAL COMMUNICATIONS COMPANY, IN<br>REPRODUCTION IN PART OR AS A WH<br>WITHOUT THE WRITTEN PERMISSION<br>VISUAL COMMUNICATIONS COMPANY, I<br>PROHIBITED. | CHECKED: DPZ 7/7/10          |                                                                                          |                       | 002           | _ |
|    | 8 7                                                                                                                                                                                                                                                                                                                                                                                                                          | 6 5                              | <sup>†</sup> 4                  | visual communications company, i<br>PROHIBITED.                                                                                                                                                                                                                | DO NOT SCALE DRAWING SC      | CALE: 4:1                                                                                | SHEET 1 (             | UF 4          |   |