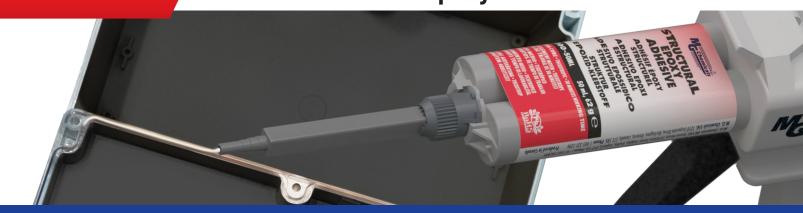

## Tough, non-sagging and easy to dispense

#### **Features and Benefits:**

- Toughened, smooth, thixotropic paste
- 1:1 mix ratio
- Working life: 30 minutes
- Cure time: 24 hours at room temperature
- Non-sagging and gap filling
- Very strong adhesion
- Bonds dissimilar materials
- Highly resistant to vibration and temperature cycling
- Extreme chemical resistance
- Low shrinkage
- Easy to dispense

#### **Applications:**

- Create long lasting load bearing joints
- Sheet molding compound (SMC) and glassreinforced plastics (GRP) bonding
- Potting enclosures with holes or seams
- Bonding on vertical surfaces

North America: 1-800-340-0772

Europe: +44 1663 362888

Gap filling

A structural spoxy schesive that offers excellent adhesion to a wide range of difficult to bond to materials. The toughened adhesive protects against vibration and emains sufficiently flexible to accommodate thermal cycling stresses when bonding materials with different coefficients of thermal expansion. It is electrically insulating and chemically resistant, which helps prevent corrosion damage.