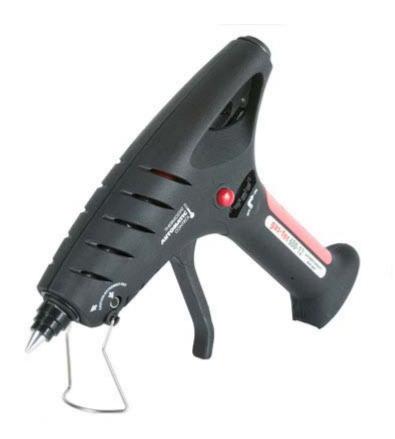

## GAS-TEC 600 Gas Powered Hot Melt 12mm glue sticks HEAVY DUTY, PROFESSIONAL & CORDLESS

600-12-T195-BR1-TEC

- Fully portable, powered with butane gas filled LEC<sup>TM</sup> cartridges giving about 1.5 hours use, refillable with standard cigarette lighter canisters.
- Tool features a "soft-feel" full hand trigger, gas "ON/OFF wheel with ignition button and an "ON" indicator window
- Piezo ignition button starts a warm-up period of about 5 minutes and the tool can dispense <u>12mm EVA HOT MELT</u> glue up to 1.5kgs/hr (approx 45 sticks)
- Designed to use Tecbond 12mm hot melt glue sticks, supplied blister packed