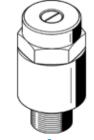

## exhaust air flow control valve GRE-3/8 Part number: 35310

## **Data sheet**

| Feature                                              | Value                                                                       |
|------------------------------------------------------|-----------------------------------------------------------------------------|
| Valve function                                       | Flow control – silencer function                                            |
| Pneumatic connection, port 1                         | G3/8                                                                        |
| Adjusting element                                    | Slotted head screw                                                          |
| Mounting type                                        | Threaded                                                                    |
| Standard nominal flow rate in flow control direction | 2,000 l/min                                                                 |
| Standard flow rate 6 -> 0 bar                        | 3 2,000 l/min                                                               |
| Operating pressure                                   | 0 10 bar                                                                    |
| Ambient temperature                                  | -10 70 °C                                                                   |
| Assembly position                                    | Any                                                                         |
| Operating medium                                     | Compressed air in accordance with ISO8573-1:2010 [7:4:4]                    |
| Note on operating and pilot medium                   | Lubricated operation possible (subsequently required for further operation) |
| Medium temperature                                   | -10 70 °C                                                                   |
| Max. tightening torque                               | 15 Nm                                                                       |
| Product weight                                       | 50 g                                                                        |
| Material of threaded plug                            | Wrought Aluminium alloy                                                     |
| Materials note                                       | Conforms to RoHS                                                            |
| Material seals                                       | NBR                                                                         |
| Material adjusting screw                             | Brass                                                                       |