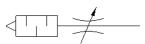

## exhaust air flow control valve GRE-3/8 Part number: 35310

## **Data sheet**

| Feature                                              | Value                                                                       |
|------------------------------------------------------|-----------------------------------------------------------------------------|
| Valve function                                       | Flow control – silencer function                                            |
| Pneumatic connection, port 1                         | G3/8                                                                        |
| Adjusting element                                    | Slotted head screw                                                          |
| Mounting type                                        | Threaded                                                                    |
| Standard nominal flow rate in flow control direction | 2,000 l/min                                                                 |
| Standard flow rate 6 -> 0 bar                        | 3 2,000 l/min                                                               |
| Operating pressure                                   | 0 10 bar                                                                    |
| Ambient temperature                                  | -10 70 °C                                                                   |
| Assembly position                                    | Any                                                                         |
| Operating medium                                     | Compressed air in accordance with ISO8573-1:2010 [7:4:4]                    |
| Note on operating and pilot medium                   | Lubricated operation possible (subsequently required for further operation) |
| Medium temperature                                   | -10 70 °C                                                                   |
| Max. tightening torque                               | 15 Nm                                                                       |
| Product weight                                       | 50 g                                                                        |
| Material of threaded plug                            | Wrought Aluminium alloy                                                     |
| Materials note                                       | Conforms to RoHS                                                            |
| Material seals                                       | NBR                                                                         |
| Material adjusting screw                             | Brass                                                                       |