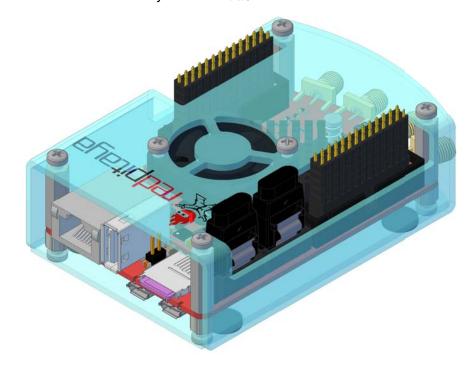

## Documentation for mechanics Product: Red Pitaya Casing Version: V1.1 Assembly variant: Kit

Copyright 2014, Red Pitaya d.o.o. All Rights Reserved.

By exception, this version of document may be freely reproduced, distributed, republished, displayed, posted, transmitted or copied in any form or by any means, as is without modifications in its contents, without the prior written permission of Red Pitaya d.o.o.