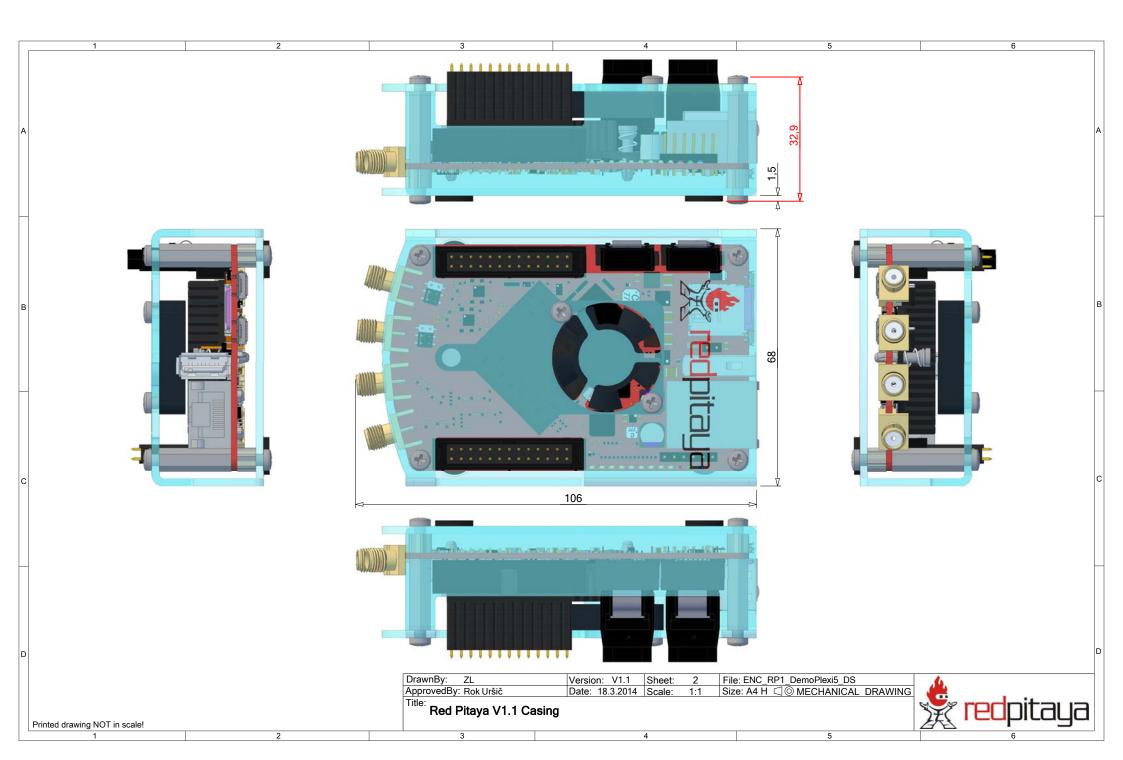

## Documentation for mechanics Product: Red Pitaya Casing Version: V1.1 Assembly variant: Kit

Copyright 2014, Red Pitaya d.o.o. All Rights Reserved.

By exception, this version of document may be freely reproduced, distributed, republished, displayed, posted, transmitted or copied in any form or by any means, as is without modifications in its contents, without the prior written permission of Red Pitaya d.o.o.

Printed drawing NOT in scale!