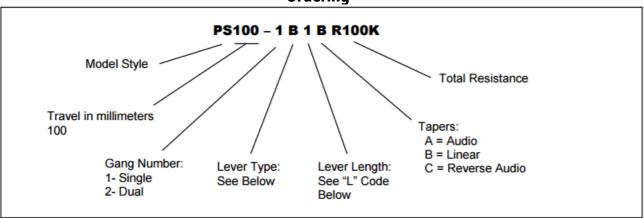

ear B taper: 0.25W<br>Other tapers: 0.125W |  |  |  |  |  |
| Dielectric Strength            | 300Vac, 1 minute                              |  |  |  |  |  |
| Insulation Resistance, Minimum | 100M ohms at 250Vdc/ 1 minute                 |  |  |  |  |  |
| Sliding Noise                  | Less than 100mV                               |  |  |  |  |  |
| Gang Error ±3dB                |                                               |  |  |  |  |  |

#### Mechanical

| Static Stop Strength, Minimum | 10.0 Kgf-cm |
|-------------------------------|-------------|
| Operating Force               | 30gf max.   |

## **Durability**

| Sliding Life | 100,000 cycles |
|--------------|----------------|
|--------------|----------------|

## **Slide Potentiometer**

## Model PS100



## **Ordering**



#### **Standard Resistance Values, ohms**

|  |     |    |    |    |     |     | J, J |      |      |      |       |  |
|--|-----|----|----|----|-----|-----|------|------|------|------|-------|--|
|  | 500 | 1K | 2K | 5K | 10K | 20K | 50K  | 100K | 200K | 500K | 1 MEG |  |

#### **Metal Lever Types**



# **Slide Potentiometer**

# Model PS100



# **Outline Drawings**

#### PS100-1 Single Gang



#### PS100-2 Dual Gang



## **Circuit Diagram**

#### PS100-1 Single Gang

#### PS100-2 Dual Gang



# **Mouser Electronics**

**Authorized Distributor** 

Click to View Pricing, Inventory, Delivery & Lifecycle Information:

#### TT Electronics:

PS100-2B1AR10K PS100-1B1BR10K PS100-2B1BR100K PS100-1B1BR500K PS100-2B1BR50K PS100-1B1BR50K PS100-1B1BR50K PS100-1B1BR100K PS100-1B1BR100K PS100-1B1B