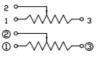

10.0 Kgf-cm |
|-------------------------------|-------------|
| Operating Force               | 30gf max.   |

## **Durability**

| Sliding Life | 100,000 cycles |
|--------------|----------------|
|--------------|----------------|

## **Slide Potentiometer**

## Model PS100



## **Ordering**



#### **Standard Resistance Values, ohms**

|  |     |    |    |    |     |     | J, J |      |      |      |       |  |
|--|-----|----|----|----|-----|-----|------|------|------|------|-------|--|
|  | 500 | 1K | 2K | 5K | 10K | 20K | 50K  | 100K | 200K | 500K | 1 MEG |  |

#### **Metal Lever Types**



# **Slide Potentiometer**

# Model PS100



# **Outline Drawings**

#### PS100-1 Single Gang



#### PS100-2 Dual Gang



## **Circuit Diagram**

#### PS100-1 Single Gang

#### PS100-2 Dual Gang



# **Mouser Electronics**

**Authorized Distributor** 

Click to View Pricing, Inventory, Delivery & Lifecycle Information:

#### TT Electronics:

PS100-2B1AR10K PS100-1B1BR10K PS100-2B1BR100K PS100-1B1BR500K PS100-2B1BR50K PS100-1B1BR50K PS100-1B1BR50K PS100-1B1BR100K PS100-1B1BR100K PS100-1B1BR100K PS100-1B1BR500 PS100-1B1BR500 PS100-2B1BR500 PS100-2B1BR500 PS100-2B1BR500 PS100-1B1BR1K PS100-2B1BR50K PS100-2B1BR1K PS100-2B1BR500K