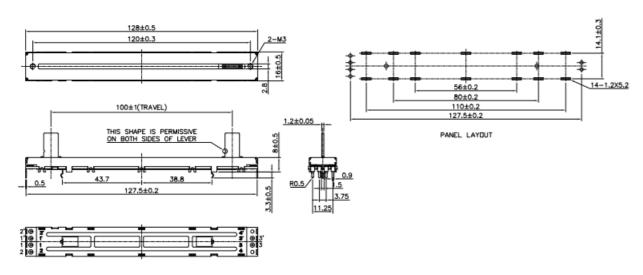

|  |  |  |  |  |

#### Mechanical

| Static Stop Strength, Minimum | 10.0 Kgf-cm |
|-------------------------------|-------------|
| Operating Force               | 30gf max.   |

## **Durability**

| Sliding Life | 100,000 cycles |
|--------------|----------------|
|--------------|----------------|

## **Slide Potentiometer**

## Model PS100



## **Ordering**



#### **Standard Resistance Values, ohms**

|  |     |    |    |    |     |     | J, J |      |      |      |       |  |
|--|-----|----|----|----|-----|-----|------|------|------|------|-------|--|
|  | 500 | 1K | 2K | 5K | 10K | 20K | 50K  | 100K | 200K | 500K | 1 MEG |  |

#### **Metal Lever Types**



# **Slide Potentiometer**

# Model PS100



# **Outline Drawings**

#### PS100-1 Single Gang



#### PS100-2 Dual Gang



## **Circuit Diagram**

#### PS100-1 Single Gang

#### PS100-2 Dual Gang



# **Mouser Electronics**

**Authorized Distributor** 

Click to View Pricing, Inventory, Delivery & Lifecycle Information:

#### TT Electronics:

PS100-2B1AR10K PS100-1B1BR10K PS100-2B1BR100K PS100-1B1BR500K PS100-2B1BR50K PS100-1B1BR50K PS100-1B1BR50K PS100-1B1BR100K PS100-1B1BR100K PS100-1B1BR100K PS100-1B1BR500 PS100-1B1BR500 PS100-2B1BR500 PS100-2B1BR500 PS100-2B1BR500 PS100-1B1BR1K PS100-2B1BR50K PS100-2B1BR1K PS100-2B1BR500K