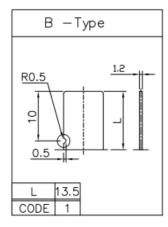

V                               |  |  |  |  |  |
| Gang Error ±3dB                |                                               |  |  |  |  |  |

#### Mechanical

| Static Stop Strength, Minimum | 10.0 Kgf-cm |
|-------------------------------|-------------|
| Operating Force               | 30gf max.   |

## **Durability**

| Sliding Life | 100,000 cycles |
|--------------|----------------|
|--------------|----------------|

## **Slide Potentiometer**

## Model PS100



## **Ordering**



#### **Standard Resistance Values, ohms**

|  |     |    |    |    |     |     | J, J |      |      |      |       |  |
|--|-----|----|----|----|-----|-----|------|------|------|------|-------|--|
|  | 500 | 1K | 2K | 5K | 10K | 20K | 50K  | 100K | 200K | 500K | 1 MEG |  |

#### **Metal Lever Types**



# **Slide Potentiometer**

# Model PS100



# **Outline Drawings**

#### PS100-1 Single Gang



#### PS100-2 Dual Gang



## **Circuit Diagram**

#### PS100-1 Single Gang

#### PS100-2 Dual Gang



# **Mouser Electronics**

**Authorized Distributor** 

Click to View Pricing, Inventory, Delivery & Lifecycle Information:

#### TT Electronics:

PS100-2B1AR10K PS100-1B1BR10K PS100-2B1BR100K PS100-1B1BR500K PS100-2B1BR50K PS100-1B1BR50K PS100-1B1BR50K PS100-1B1BR100K PS100-1B1BR100K PS100-1B1BR100K PS100-1B1BR500 PS100-1B1BR500 PS100-2B1BR500 PS100-2B1BR500 PS100-2B1BR500 PS100-1B1BR1K PS100-2B1BR50K PS100-2B1BR1K PS100-2B1BR500K