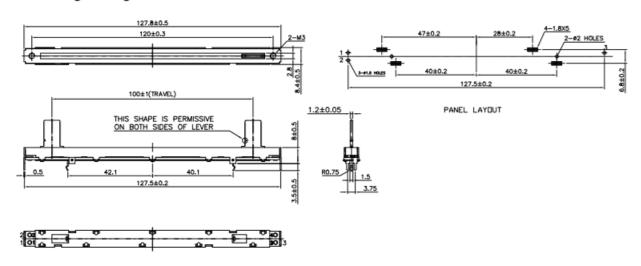

|  |  |  |  |  |

#### Mechanical

| Static Stop Strength, Minimum | 10.0 Kgf-cm |
|-------------------------------|-------------|
| Operating Force               | 30gf max.   |

## **Durability**

| Sliding Life | 100,000 cycles |
|--------------|----------------|
|--------------|----------------|

## **Slide Potentiometer**

## Model PS100



## **Ordering**



#### **Standard Resistance Values, ohms**

|  |     |    |    |    |     |     | J, J |      |      |      |       |  |
|--|-----|----|----|----|-----|-----|------|------|------|------|-------|--|
|  | 500 | 1K | 2K | 5K | 10K | 20K | 50K  | 100K | 200K | 500K | 1 MEG |  |

#### **Metal Lever Types**



# **Slide Potentiometer**

# Model PS100



# **Outline Drawings**

#### PS100-1 Single Gang



#### PS100-2 Dual Gang



## **Circuit Diagram**

#### PS100-1 Single Gang

#### PS100-2 Dual Gang



# **Mouser Electronics**

**Authorized Distributor** 

Click to View Pricing, Inventory, Delivery & Lifecycle Information:

#### TT Electronics:

PS100-2B1AR10K PS100-1B1BR10K PS100-2B1BR100K PS100-1B1BR500K PS100-2B1BR50K PS100-1B1BR50K PS100-1B1BR50K PS100-1B1BR100K PS100-1B1BR100K PS100-1B1BR100K PS100-1B1BR500 PS100-1B1BR500 PS100-2B1BR500 PS100-2B1BR500 PS100-2B1BR500 PS100-1B1BR1K PS100-2B1BR50K PS100-2B1BR1K PS100-2B1BR500K