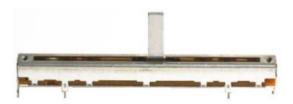

# **Slide Potentiometer**

## Model PS100

#### Features:

- Single / dual gang
- 100 mm travel
- 100,000 cycle life
- Metal shaft
- RoHS compliant