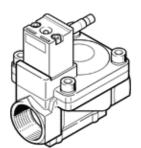

## solenoid valve MN1H-2-3/8-MS Part number: 161727

**FESTO** 

With manual override, without solenoid coil or socket. Solenoid coil and socket should be ordered separately.