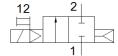

## **Data sheet**

| Feature                            | Value                                                            |
|------------------------------------|------------------------------------------------------------------|
| Design structure                   | Diaphragm valve                                                  |
| Type of actuation                  | electrical                                                       |
| Sealing principle                  | soft                                                             |
| Assembly position                  | Any                                                              |
| Mounting type                      | Line installation                                                |
| Process valve connection           | G3/8                                                             |
| Electrical connection              | Plug                                                             |
|                                    | Cubic design                                                     |
|                                    | Per DIN EN 175301-803                                            |
|                                    | Plug pattern type A to EN 175301-803                             |
| Nominal size                       | 13 mm                                                            |
| Valve function                     | 2/2 closed, monostable                                           |
| Manual override                    | with accessories, detenting                                      |
|                                    | Pushing                                                          |
| Flow direction                     | non reversible                                                   |
| Medium                             | Filtered compressed air, degree of filtration 200 μm             |
| Exhaust-air function               | not throttleable                                                 |
| Characteristic coil data           | 110 V AC: 50 Hz, pick-up power 5 VA, holding power 3.7 VA        |
|                                    | 110 V AC: 60 Hz, pick-up power 5 VA, holding power 3.7 VA        |
|                                    | 230 V AC: 50 Hz, pick-up power 5 VA, holding power 3.7 VA        |
|                                    | 230 V AC: 60 Hz, pick-up power 5 VA, holding power 3.7 VA        |
|                                    | 24 V DC: 2.5 W                                                   |
| Type of reset                      | Air spring                                                       |
| Type of piloting                   | Piloted                                                          |
| Medium pressure                    | 0.5 10 bar                                                       |
| Note on operating and pilot medium | Lubricated operation possible (subsequently required for further |
|                                    | operation)                                                       |
| Medium temperature                 | -10 60 °C                                                        |
| Ambient temperature                | -10 60 °C                                                        |
| Standard nominal flow rate         | 2,900 l/min                                                      |
| Switching time on                  | 30 ms                                                            |
| Switching time off                 | 100 ms                                                           |
| Material housing                   | Brass                                                            |
| Material screws                    | High alloy steel, non-corrosive                                  |
| Material number, screw             | 1.4301                                                           |
| Product weight                     | 450 g                                                            |
| Protection class                   | IP65                                                             |
|                                    | with plug socket                                                 |