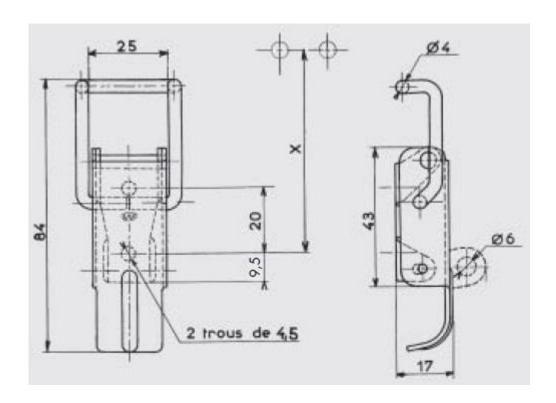

## **DESCRIPTION:**

Toggle latch with a 4 mm wire link and the facility to padlock secure.

Recommended for seamless assemblies where rigid toggle latches are unsuitable.

Approximate mounting dimension with the catch plate: 63.3 mm for a tension of approx. 50 daN

Maximum operating tension: 70 daN

Suitable for screw fixing using 2 x M4 screws for latch and 2 x M5 screws for catch

Hand operated and easy to use toggle and fastener clamp

Draw latch with over center fastener

## **FEATURES:**

Finish: Zinc PlatedMaterial: Steel

• Dimensions: 84 x 25 x 17 mm

Height: 84 mmWidth:25 mmDepth: 17 mm