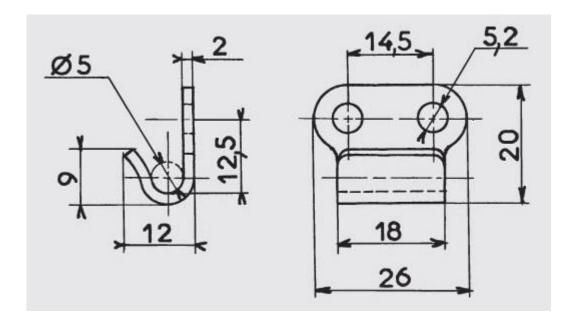

## **DESCRIPTION:**

Toggle latch with a 4 mm wire link and the facility to padlock secure.

Recommended for seamless assemblies where rigid toggle latches are unsuitable.

Approximate mounting dimension with the catch plate: 63.3 mm for a tension of approx. 50 daN

Supplied with dimensions template for marking out + catch plate