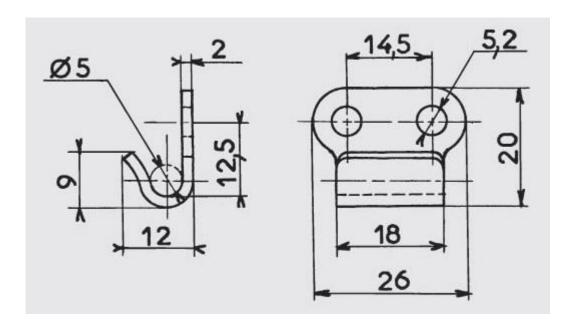

# **DESCRIPTION:**

A large basic compact toggle latch with padlock facility for additional security
Suitable for light duty applications
Suitable for screw fixing using 4 x M5 screws for catch and latch
Approximate mounting dimensions with catch plate = 78,7 mm for a tension of approx. 30 daN
Maximum tension in use: 60 daN

Supplied with dimensions template for marking out + catch plate Lock not included