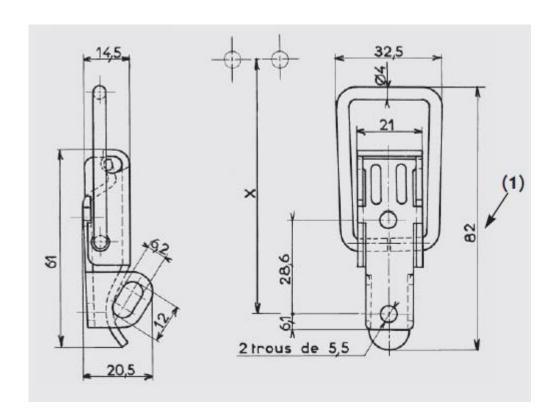

# **DESCRIPTION:**

A large basic compact toggle latch with padlock facility for additional security
Suitable for light duty applications
Suitable for screw fixing using 4 x M5 screws for catch and latch
Approximate mounting dimensions with catch plate = 78,7 mm for a tension of approx. 30 daN
Maximum tension in use: 60 daN

# **FEATURES:**

Finish: Zinc PlatedMaterial: Steel

• Dimensions: 82 x 32,5 x 20,5 mm

Height: 82 mmWidth: 32,5 mmDepth: 20,5 mm