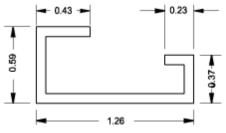

## **Asymmetric DIN 1 Pro**

#### **CENELEC Pro**

| AsymmetricDIN 1 Profile | Symmetric DIN 3 Profile | Cenelec Profile |        |
|-------------------------|-------------------------|-----------------|--------|
| Part No.                | Part No.                | Part No.        | Length |
| 2D1K12                  | 2D2K12                  | 2DCK12          | 9.75   |
| 2D1K16                  | 2D2K16                  | 2DCK16          | 13.75  |
| 2D1K20                  | 2D2K20                  | 2DCK20          | 17.75  |
| 2D1K24                  | 2D2K24                  | 2DCK24          | 21.75  |
| 2D1K30                  | 2D2K30                  | 2DCK30          | 27.75  |