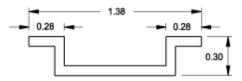

#### **CENELEC Pro**

| AsymmetricDIN 1 Profile | Symmetric DIN 3 Profile | Cenelec Profile |        |
|-------------------------|-------------------------|-----------------|--------|
| Part No.                | Part No.                | Part No.        | Length |
| 2D1K12                  | 2D2K12                  | 2DCK12          | 9.75   |
| 2D1K16                  | 2D2K16                  | 2DCK16          | 13.75  |
| 2D1K20                  | 2D2K20                  | 2DCK20          | 17.75  |
| 2D1K24                  | 2D2K24                  | 2DCK24          | 21.75  |
| 2D1K30                  | 2D2K30                  | 2DCK30          | 27.75  |