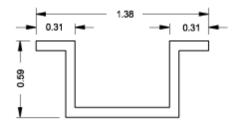

# **Symmetric DIN 3 Pro**

#### **CENELEC Pro**

| AsymmetricDIN 1 Profile | Symmetric DIN 3 Profile | Cenelec Profile |        |
|-------------------------|-------------------------|-----------------|--------|
| Part No.                | Part No.                | Part No.        | Length |
| 2D1K12                  | 2D2K12                  | 2DCK12          | 9.75   |
| 2D1K16                  | 2D2K16                  | 2DCK16          | 13.75  |
| 2D1K20                  | 2D2K20                  | 2DCK20          | 17.75  |
| 2D1K24                  | 2D2K24                  | 2DCK24          | 21.75  |
| 2D1K30                  | 2D2K30                  | 2DCK30          | 27.75  |