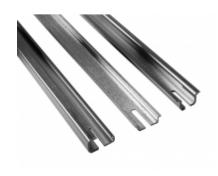

## **Eclipse DIN Rails DR Series**

- Field installable.
- Includes a set of 3 plated rails.
- Available in 3 industry standard profiles DIN 1, DIN 3, and CENELEC.
- DIN rail mounting kit required for installation.
- Rails have an oblong slot on each end for ease of mounting.
- Zinc plated.