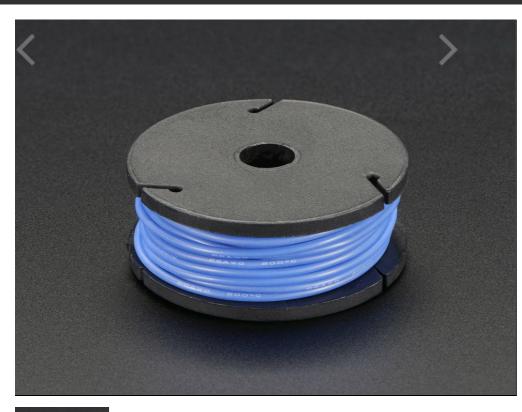

# DESCRIPTION

Silicone-sheathing wire is super-flexible and soft, and its also strong! Able to handle up to 200°C and up to 600V, it will do when PVC covered wire wimps out. We like this wire for being extremely supple and flexible, so it is great for wearables or projects where the wire-harness has to be able to deal with a lot of bending.

Comes with one 25ft spool of blue wire. The wire is 26AWG stranded with an outer diameter of 1.5mm.

# TECHNICAL DETAILS

- Length: 25 feet / 7.6m
- Outer Diameter: 1.5mm / 0.06"
- Nominal Voltage: 600V
- Temperature Range: -60°C ~ 200°C
- OD Tolerance: ±0.1mm
- Resistance: 123 Ω/Km
- Current Handling Capability: ~3.5A (depends on length!)