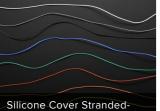

SHOP

BLOG LEARN FORUMS VIDEOS

PROTOTYPING / SILICONE WIRING / 26 AWG / SILICONE COVER STRANDED-CORE WIRE - 25FT 26AWG - BLUE

# DESCRIPTION

Silicone-sheathing wire is super-flexible and soft, and its also strong! Able to handle up to 200°C and up to 600V, it will do when PVC covered wire wimps out. We like this wire for being extremely supple and flexible, so it is great for wearables or projects where the wire-harness has to be able to deal with a lot of bending.

Comes with one 25ft spool of blue wire. The wire is 26AWG stranded with an outer diameter of 1.5mm.