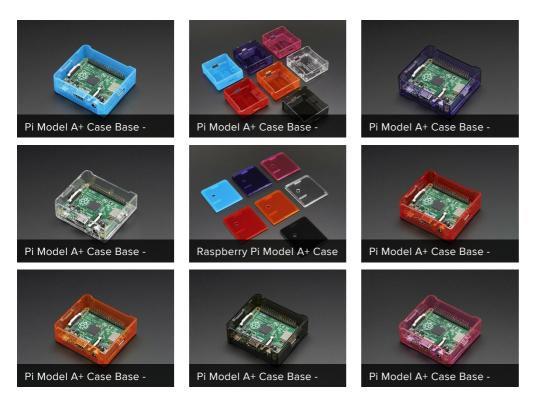

## DESCRIPTION

Now that we have The Single Greatest Raspberry Pi Model A+ Case Ever - we decided to make it even better by adding **COLORS!!!!!** 

Mix and match snap-on lids and bases to form your favorite combinations. Buy one base then match different colored lids to your room or outfit. Or buy all of them so that you can adjust your Pi A+'s case based on your mood, your favorite sports team, or even your aura.

With 49 unique combinations, the possibilities are fun, colorful and (almost) endless!

This is just the blue lid of the Raspberry Pi Model A+ case. Check out our different colored bases here or select a different color lid from the drop down on the right.