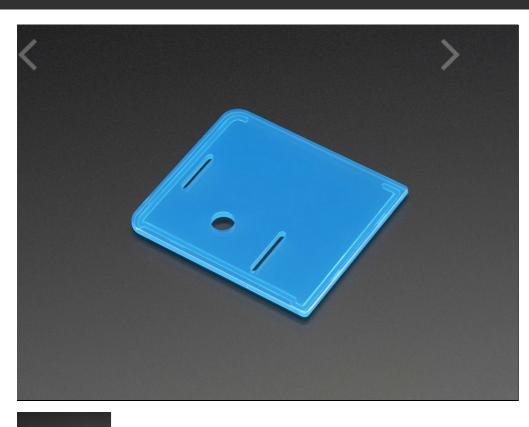

## DESCRIPTION

Now that we have The Single Greatest Raspberry Pi Model A+ Case Ever - we decided to make it even better by adding **COLORS!!!!!** 

Mix and match snap-on lids and bases to form your favorite combinations. Buy one base then match different colored lids to your room or outfit. Or buy all of them so that you can adjust your Pi A+'s case based on your mood, your favorite sports team, or even your aura.

With 49 unique combinations, the possibilities are fun, colorful and (almost) endless!

This is just the blue lid of the Raspberry Pi Model A+ case. Check out our different colored bases here or select a different color lid from the drop down on the right.

This enclosure was designed by Mike Doell. It's made of ultra-durable, super-glossy polycarbonate, and is both good looking and tough enough to toss into your bookbag or toolbox. It has slim openings for all your cables, an easy-to-remove beveled slot for your Micro SD card, slots for both your Pi Camera and upcoming Display, and a space for your GPIO cable to extend out from the Pi.

## TECHNICAL DETAILS

- Lid Dimensions: 73mm x 65mm x 4mm / 2.9" x 2.6" x 0.2"
- Lid Weight: 15g