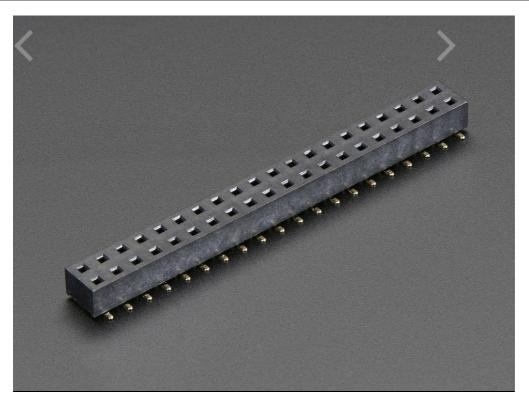

#### **DESCRIPTION**

For super-slim SMT designs, this custom-made, 2x20 short SMT female header can be used to plug a Raspberry Pi HAT onto a B+ or A+ or Pi 2. It's harder to use than the Thru-Hole type headers, but for the slickest, slimmest fit, this header is recommended!