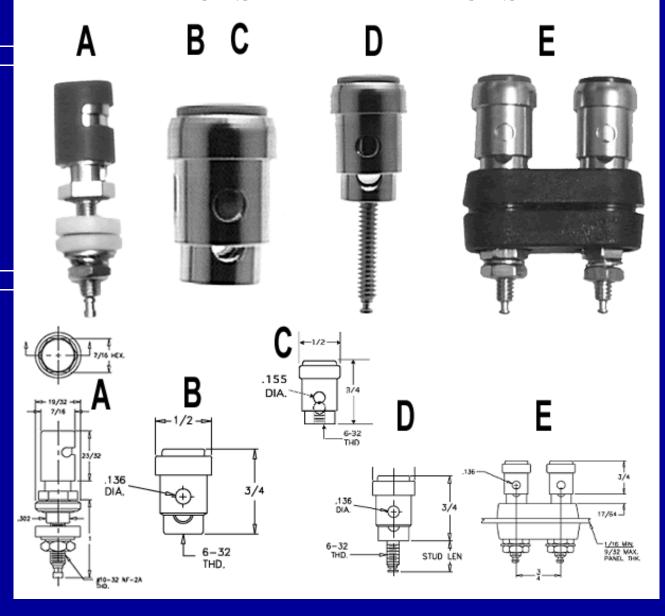

## 1837

- ML-P-55149/8 Commercial Version, this heavy duty, waterproof post is meant for rugged applications.
- Body is nickel plated brass
- Insulated washers are molded nylon. Cap is silicon rubber as are "O" ring waterproof seal for panel
- Body mounts into 5/16" hole in panel from 1/16" to 1/8" thick
- Spring loaded push cap tightly grips wire in side slot.
- To connect circuit, wrap wire around solder turret or attach to solder lug between nuts(Lug not supplied)
- Quick and secure wire connection in assured with these spring loaded binding posts.
- Available in red(-102 MIL Spec Type PB 08NA02) or black(-103, MIL Spec Type PB 08NA01)

| PART NO. | FIG. | MNTG<br>HOLE | POST<br>THREAD | STUD LENGTH  | PLATING |
|----------|------|--------------|----------------|--------------|---------|
| 1837-    | Α    | 5/16         | 10-32          | 3/8          | Nickel  |
| 2809     | В    |              |                |              | Nickel  |
| 2810     | С    | #6           | 6-32           | 6-32 THD     | Gold    |
| 2810AA   | С    |              |                |              |         |
| 2802     | D    |              |                | 3/8          | Nickel  |
| 2803     | D    |              |                | 1/2          |         |
| 2804     | D    |              |                | 3/4          |         |
| 2713BB   |      |              |                | 1/16 MIN     |         |
| 2713RB   | Е    | 1/2          | 8-32           | 9/32 MAX     | Nickel  |
| 2713RR   |      |              |                | PANEL THKNS. |         |