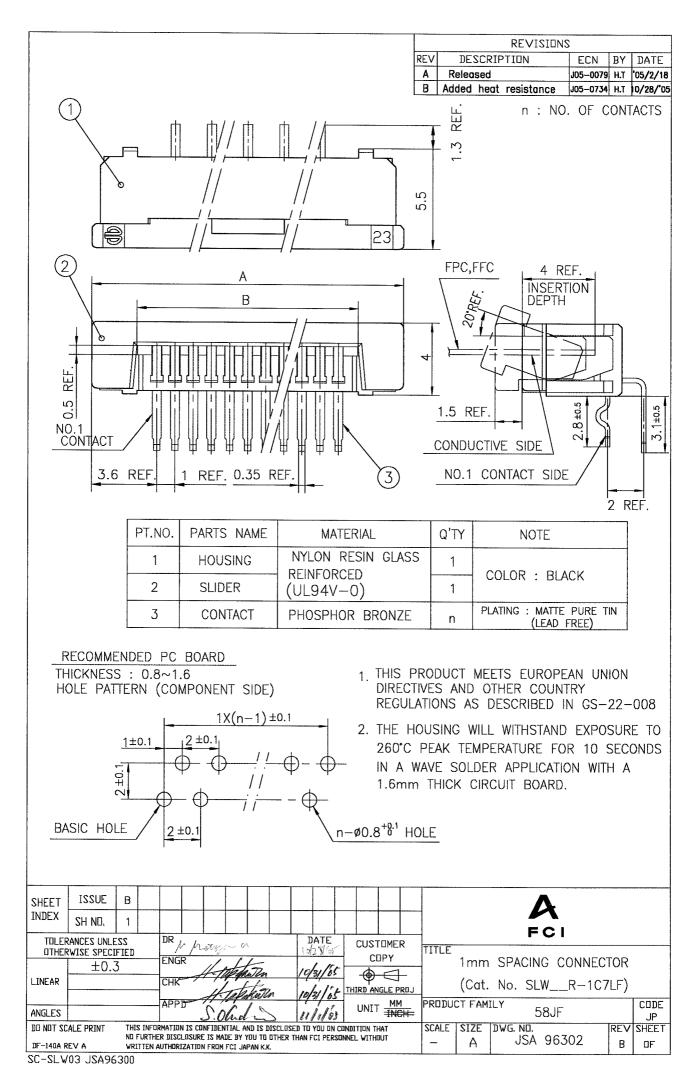

#### RECOMMENDED PC BOARD

THICKNESS: 0.8~1.6

HOLE PATTERN (COMPONENT SIDE)

- 1. THIS PRODUCT MEETS EUROPEAN UNION DIRECTIVES AND OTHER COUNTRY REGULATIONS AS DESCRIBED IN GS-22-008
- 2. THE HOUSING WILL WITHSTAND EXPOSURE TO 260°C PEAK TEMPERATURE FOR 10 SECONDS IN A WAVE SOLDER APPLICATION WITH A 1.6mm THICK CIRCUIT BOARD.

| PT.NO. | PARTS NAME | MATERIAL                        | Q'TY | NOTE                                    |
|--------|------------|---------------------------------|------|-----------------------------------------|
| 1      | HOUSING    | NYLON RESIN GLASS<br>REINFORCED | 1    | COLOR : BLACK                           |
| 2      | SLIDER     | (UL94V-0)                       | 1    | COLOR : WHITE                           |
| 3      | CONTACT    | PHOSPHOR BRONZE                 | n    | PLATING : MATTE PURE TIN<br>(LEAD FREE) |

## RECOMMENDED PC BOARD

THICKNESS: 0.8~1.6

HOLE PATTERN (COMPONENT SIDE)

- 1. THIS PRODUCT MEETS EUROPEAN UNION DIRECTIVES AND OTHER COUNTRY REGULATIONS AS DESCRIBED IN GS-22-008
- 2. THE HOUSING WILL WITHSTAND EXPOSURE TO 260°C PEAK TEMPERATURE FOR 10 SECONDS IN A WAVE SOLDER APPLICATION WITH A 1.6mm THICK CIRCUIT BOARD.