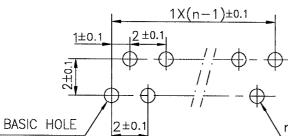

#### RECOMMENDED PC BOARD

THICKNESS: 0.8~1.6

HOLE PATTERN (COMPONENT SIDE)

- 1. THIS PRODUCT MEETS EUROPEAN UNION DIRECTIVES AND OTHER COUNTRY REGULATIONS AS DESCRIBED IN GS-22-008
- 2. THE HOUSING WILL WITHSTAND EXPOSURE TO 260°C PEAK TEMPERATURE FOR 10 SECONDS IN A WAVE SOLDER APPLICATION WITH A 1.6mm THICK CIRCUIT BOARD.

## RECOMMENDED PC BOARD

THICKNESS: 0.8~1.6

HOLE PATTERN (COMPONENT SIDE)

- 1. THIS PRODUCT MEETS EUROPEAN UNION DIRECTIVES AND OTHER COUNTRY REGULATIONS AS DESCRIBED IN GS-22-008
- 2. THE HOUSING WILL WITHSTAND EXPOSURE TO 260°C PEAK TEMPERATURE FOR 10 SECONDS IN A WAVE SOLDER APPLICATION WITH A 1.6mm THICK CIRCUIT BOARD.