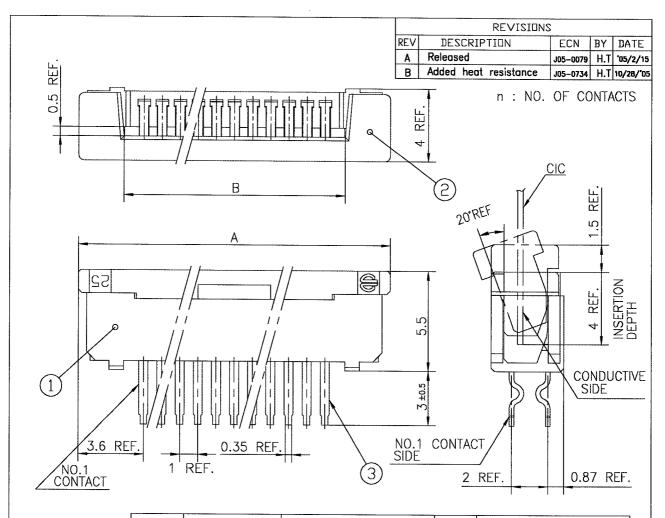

NDTE

SLW (n) R - 5C7 LF

CAT. NO.

| PT.NO. | PARTS NAME | MATERIAL                        | Q'TY | NOTE                                    |
|--------|------------|---------------------------------|------|-----------------------------------------|
| 1      | HOUSING    | NYLON RESIN GLASS<br>REINFORCED | 1    | COLOR : BLACK                           |
| 2      | SLIDER     | (UL94V-0)                       | 1    | COLOR : WHITE                           |
| 3      | CONTACT    | PHOSPHOR BRONZE                 | n    | PLATING : MATTE PURE TIN<br>(LEAD FREE) |

| PT.NO. | PARTS NAME | MATERIAL                        | Q'TY | NOTE                                    |
|--------|------------|---------------------------------|------|-----------------------------------------|
| 1      | HOUSING    | NYLON RESIN GLASS<br>REINFORCED | 1    | COLOR : BLACK                           |
| 2      | SLIDER     | (UL94V-0)                       | 1    | COLOR : WHITE                           |
| 3      | CONTACT    | PHOSPHOR BRONZE                 | n    | PLATING : MATTE PURE TIN<br>(LEAD FREE) |