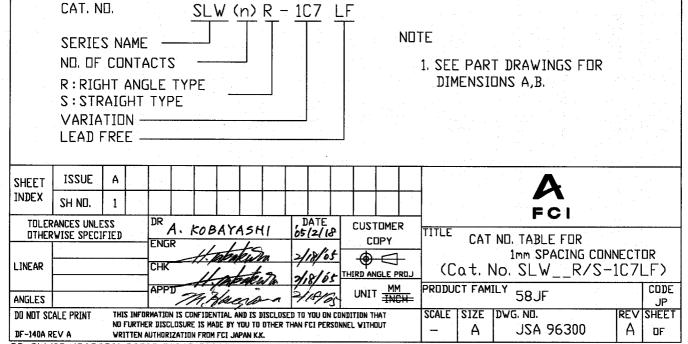

# CAT. NO. & DIMENSIONS

|            | REVISIONS   |          |     |          |
|------------|-------------|----------|-----|----------|
| <b>REV</b> | DESCRIPTION | ECN -    | BY  | DATE     |
| Α          | Released    | J05-0079 | H.T | ′05/2/1B |

| NO. OF          | CAT.             | ND.           | DIMENSION | IS (NDTE1) |
|-----------------|------------------|---------------|-----------|------------|
| CONTACTS<br>(n) | RIGHT ANGLE TYPE | STRAIGHT TYPE | A ± 0.3   | B ± 0.3    |
| 4               | SLW4R-1C7LF      | SLW4S-1C7LF   | 10.2      | 5.2        |
| 5               | SLW5R-1C7LF      | SLW5S-1C7LF   | 11.2      | 6.2        |
| 6               | SLW6R-1C7LF      | SLW6S-1C7LF   | 12.2      | 7.2        |
| 7               | SLW7R-1C7LF      | SLW7S-1C7LF   | 13.2      | 8.2        |
| 8               | SLW8R-1C7LF      | SLW8S-1C7LF   | 14.2      | 9,2        |
| 9               | SLW9R-1C7LF      | SLW9S-1C7LF   | 15.2      | 10.2       |
| 10              | SLW10R-1C7LF     | SLW10S-1C7LF  | 16.2      | 11.2       |
| 11              | SLW11R-1C7LF     | SLW11S-1C7LF  | 17.2      | 12.2       |
| 12              | SLW12R-1C7LF     | SLW12S-1C7LF  | 18.2      | 13.2       |
| 13              | SLW13R-1C7LF     | SLW13S-1C7LF  | 19.2      | 14.2       |
| 14              | SLW14R-1C7LF     | SLW14S-1C7LF  | 20.2      | 15.2       |
| 15              | SLW15R-1C7LF     | SLW15S-1C7LF  | 21.2      | 16.2       |
| 16              | SLW16R-1C7LF     | SLW16S-1C7LF  | 22.2      | 17.2       |
| 17              | SLW17R-1C7LF     | SLW17S-1C7LF  | 23.2      | 18.2       |
| 18              | SLW18R-1C7LF     | SLW18S-1C7LF  | 24.2      | 19.2       |
| 19              | SLW19R-1C7LF     | SLW19S-1C7LF  | 25.2      | 20.2       |
| 20              | SLW20R-1C7LF     | SLW20S-1C7LF  | 26.2      | 21.2       |
| 21              | SLW21R-1C7LF     | SLW21S-1C7LF  | 27.2      | 22.2       |
| 22              | SLW22R-1C7LF     | SLW22S-1C7LF  | 28.2      | 23.2       |
| 23              | SLW23R-1C7LF     | SLW23S-1C7LF  | 29.2      | 24.2       |
| 24              | SLW24R-1C7LF     | SLW24S-1C7LF  | 30.2      | 25.2       |
| 25              | SLW25R-1C7LF     | SLW25S-1C7LF  | 31.2      | 26.2       |
| 26              | SLW26R-1C7LF     | SLW26S-1C7LF  | 32.2      | 27.2       |
| 27              | SLW27R-1C7LF     | SLW27S-1C7LF  | 33.2      | 28.2       |
| 28              | SLW28R-1C7LF     | SLW28S-1C7LF  | 34.2      | 29.2       |
| 29              | SLW29R-1C7LF     | SLW29S-1C7LF  | 35.2      | 30.2       |
| 30              | SLW30R-1C7LF     | SLW30S-1C7LF  | 36.2      | 31.2       |