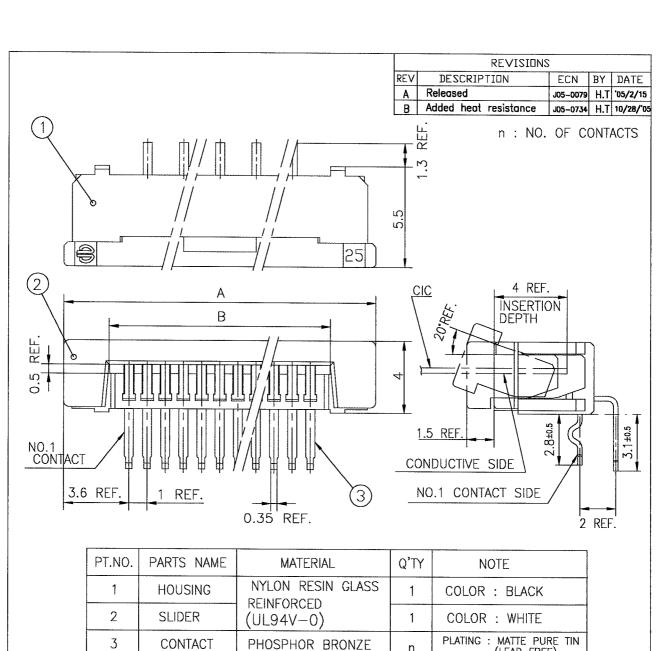

### CAT. NO. & DIMENSIONS

|                    | The state of the s |                |           |           |
|--------------------|--------------------------------------------------------------------------------------------------------------------------------------------------------------------------------------------------------------------------------------------------------------------------------------------------------------------------------------------------------------------------------------------------------------------------------------------------------------------------------------------------------------------------------------------------------------------------------------------------------------------------------------------------------------------------------------------------------------------------------------------------------------------------------------------------------------------------------------------------------------------------------------------------------------------------------------------------------------------------------------------------------------------------------------------------------------------------------------------------------------------------------------------------------------------------------------------------------------------------------------------------------------------------------------------------------------------------------------------------------------------------------------------------------------------------------------------------------------------------------------------------------------------------------------------------------------------------------------------------------------------------------------------------------------------------------------------------------------------------------------------------------------------------------------------------------------------------------------------------------------------------------------------------------------------------------------------------------------------------------------------------------------------------------------------------------------------------------------------------------------------------------|----------------|-----------|-----------|
| NO. OF<br>CONTACTS | CAT.                                                                                                                                                                                                                                                                                                                                                                                                                                                                                                                                                                                                                                                                                                                                                                                                                                                                                                                                                                                                                                                                                                                                                                                                                                                                                                                                                                                                                                                                                                                                                                                                                                                                                                                                                                                                                                                                                                                                                                                                                                                                                                                           | ND.            | DIMENSION | S (NOTE1) |
| (n)                | RIGHT ANGLE TYPE                                                                                                                                                                                                                                                                                                                                                                                                                                                                                                                                                                                                                                                                                                                                                                                                                                                                                                                                                                                                                                                                                                                                                                                                                                                                                                                                                                                                                                                                                                                                                                                                                                                                                                                                                                                                                                                                                                                                                                                                                                                                                                               | STRAIGHT TYPE  | A ± 0.3   | B ± 0.3   |
| 4                  | SLW 4 R-5C7LF                                                                                                                                                                                                                                                                                                                                                                                                                                                                                                                                                                                                                                                                                                                                                                                                                                                                                                                                                                                                                                                                                                                                                                                                                                                                                                                                                                                                                                                                                                                                                                                                                                                                                                                                                                                                                                                                                                                                                                                                                                                                                                                  | SLW 4 S-5C7LF  | 10.2      | 5.2       |
| 5                  | SLW 5 R-5C7LF                                                                                                                                                                                                                                                                                                                                                                                                                                                                                                                                                                                                                                                                                                                                                                                                                                                                                                                                                                                                                                                                                                                                                                                                                                                                                                                                                                                                                                                                                                                                                                                                                                                                                                                                                                                                                                                                                                                                                                                                                                                                                                                  | SLW 5 S-5C7LF  | 11.2      | 6.2       |
| 6                  | SLW 6 R-5C7LF                                                                                                                                                                                                                                                                                                                                                                                                                                                                                                                                                                                                                                                                                                                                                                                                                                                                                                                                                                                                                                                                                                                                                                                                                                                                                                                                                                                                                                                                                                                                                                                                                                                                                                                                                                                                                                                                                                                                                                                                                                                                                                                  | SLW 6 S-5C7LF  | 12.2      | 7.2       |
| 7                  | SLW 7 R-5C7LF                                                                                                                                                                                                                                                                                                                                                                                                                                                                                                                                                                                                                                                                                                                                                                                                                                                                                                                                                                                                                                                                                                                                                                                                                                                                                                                                                                                                                                                                                                                                                                                                                                                                                                                                                                                                                                                                                                                                                                                                                                                                                                                  | SLW 7 S-5C7LF  | 13.2      | 8.2       |
| 8                  | SLW 8 R-5C7LF                                                                                                                                                                                                                                                                                                                                                                                                                                                                                                                                                                                                                                                                                                                                                                                                                                                                                                                                                                                                                                                                                                                                                                                                                                                                                                                                                                                                                                                                                                                                                                                                                                                                                                                                                                                                                                                                                                                                                                                                                                                                                                                  | SLW 8 S-5C7LF  | 14.2      | 9.2       |
| 9                  | SLW 9 R-5C7LF                                                                                                                                                                                                                                                                                                                                                                                                                                                                                                                                                                                                                                                                                                                                                                                                                                                                                                                                                                                                                                                                                                                                                                                                                                                                                                                                                                                                                                                                                                                                                                                                                                                                                                                                                                                                                                                                                                                                                                                                                                                                                                                  | SLW 9 S-5C7LF  | 15.2      | 10.2      |
| 10                 | SLW 10 R-5C7LF                                                                                                                                                                                                                                                                                                                                                                                                                                                                                                                                                                                                                                                                                                                                                                                                                                                                                                                                                                                                                                                                                                                                                                                                                                                                                                                                                                                                                                                                                                                                                                                                                                                                                                                                                                                                                                                                                                                                                                                                                                                                                                                 | SLW 10 S-5C7LF | 16.2      | 11.2      |
| 11                 | SLW 11 R-5C7LF                                                                                                                                                                                                                                                                                                                                                                                                                                                                                                                                                                                                                                                                                                                                                                                                                                                                                                                                                                                                                                                                                                                                                                                                                                                                                                                                                                                                                                                                                                                                                                                                                                                                                                                                                                                                                                                                                                                                                                                                                                                                                                                 | SLW 11 S-5C7LF | 17.2      | 12,2      |
| 12                 | SLW 12 R-5C7LF                                                                                                                                                                                                                                                                                                                                                                                                                                                                                                                                                                                                                                                                                                                                                                                                                                                                                                                                                                                                                                                                                                                                                                                                                                                                                                                                                                                                                                                                                                                                                                                                                                                                                                                                                                                                                                                                                                                                                                                                                                                                                                                 | SLW 12S-5C7LF  | 18.2      | 13.2      |
| 13                 | SLW 13 R-5C7LF                                                                                                                                                                                                                                                                                                                                                                                                                                                                                                                                                                                                                                                                                                                                                                                                                                                                                                                                                                                                                                                                                                                                                                                                                                                                                                                                                                                                                                                                                                                                                                                                                                                                                                                                                                                                                                                                                                                                                                                                                                                                                                                 | SLW 13S-5C7LF  | 19.2      | 14.2      |
| 14                 | SLW 14 R-5C7LF                                                                                                                                                                                                                                                                                                                                                                                                                                                                                                                                                                                                                                                                                                                                                                                                                                                                                                                                                                                                                                                                                                                                                                                                                                                                                                                                                                                                                                                                                                                                                                                                                                                                                                                                                                                                                                                                                                                                                                                                                                                                                                                 | SLW 14S-5C7LF  | 20.2      | 15.2      |
| 15                 | SLW 15 R-5C7LF                                                                                                                                                                                                                                                                                                                                                                                                                                                                                                                                                                                                                                                                                                                                                                                                                                                                                                                                                                                                                                                                                                                                                                                                                                                                                                                                                                                                                                                                                                                                                                                                                                                                                                                                                                                                                                                                                                                                                                                                                                                                                                                 | SLW 15S-5C7LF  | 21.2      | 16.2      |
| 16                 | SLW 16 R-5C7LF                                                                                                                                                                                                                                                                                                                                                                                                                                                                                                                                                                                                                                                                                                                                                                                                                                                                                                                                                                                                                                                                                                                                                                                                                                                                                                                                                                                                                                                                                                                                                                                                                                                                                                                                                                                                                                                                                                                                                                                                                                                                                                                 | SLW 16S-5C7LF  | 55.5      | 17.2      |
| 17                 | SLW 17 R-5C7LF                                                                                                                                                                                                                                                                                                                                                                                                                                                                                                                                                                                                                                                                                                                                                                                                                                                                                                                                                                                                                                                                                                                                                                                                                                                                                                                                                                                                                                                                                                                                                                                                                                                                                                                                                                                                                                                                                                                                                                                                                                                                                                                 | SLW 17 S-5C7LF | 23.2      | 18.2      |
| 18                 | SLW 18 R-5C7LF                                                                                                                                                                                                                                                                                                                                                                                                                                                                                                                                                                                                                                                                                                                                                                                                                                                                                                                                                                                                                                                                                                                                                                                                                                                                                                                                                                                                                                                                                                                                                                                                                                                                                                                                                                                                                                                                                                                                                                                                                                                                                                                 | SLW 18S-5C7LF  | 24.2      | 19.2      |
| 19                 | SLW 19 R-5C7LF                                                                                                                                                                                                                                                                                                                                                                                                                                                                                                                                                                                                                                                                                                                                                                                                                                                                                                                                                                                                                                                                                                                                                                                                                                                                                                                                                                                                                                                                                                                                                                                                                                                                                                                                                                                                                                                                                                                                                                                                                                                                                                                 | SLW 198-507LF  | 25.2      | 20.2      |
| 20                 | SLW 20 R-5C7LF                                                                                                                                                                                                                                                                                                                                                                                                                                                                                                                                                                                                                                                                                                                                                                                                                                                                                                                                                                                                                                                                                                                                                                                                                                                                                                                                                                                                                                                                                                                                                                                                                                                                                                                                                                                                                                                                                                                                                                                                                                                                                                                 | SLW 20S-5C7LF  | 26.2      | 21.2      |
| 21                 | SLW 21 R-5C7LF                                                                                                                                                                                                                                                                                                                                                                                                                                                                                                                                                                                                                                                                                                                                                                                                                                                                                                                                                                                                                                                                                                                                                                                                                                                                                                                                                                                                                                                                                                                                                                                                                                                                                                                                                                                                                                                                                                                                                                                                                                                                                                                 | SLW 21 S-5C7LF | 27.2      | 22.2      |
| 55                 | SLW 22R-5C7LF                                                                                                                                                                                                                                                                                                                                                                                                                                                                                                                                                                                                                                                                                                                                                                                                                                                                                                                                                                                                                                                                                                                                                                                                                                                                                                                                                                                                                                                                                                                                                                                                                                                                                                                                                                                                                                                                                                                                                                                                                                                                                                                  | SLW 22S-5C7LF  | 28.2      | 23.2      |
| 23                 | SLW23R-5C7LF                                                                                                                                                                                                                                                                                                                                                                                                                                                                                                                                                                                                                                                                                                                                                                                                                                                                                                                                                                                                                                                                                                                                                                                                                                                                                                                                                                                                                                                                                                                                                                                                                                                                                                                                                                                                                                                                                                                                                                                                                                                                                                                   | SLW 23S-5C7LF  | 29.2      | 24.2      |
| 24                 | SLW 24R-5C7LF                                                                                                                                                                                                                                                                                                                                                                                                                                                                                                                                                                                                                                                                                                                                                                                                                                                                                                                                                                                                                                                                                                                                                                                                                                                                                                                                                                                                                                                                                                                                                                                                                                                                                                                                                                                                                                                                                                                                                                                                                                                                                                                  | SLW 24S-5C7LF  | 30.2      | 25.2      |
| 25                 | SLW 25R-5C7LF                                                                                                                                                                                                                                                                                                                                                                                                                                                                                                                                                                                                                                                                                                                                                                                                                                                                                                                                                                                                                                                                                                                                                                                                                                                                                                                                                                                                                                                                                                                                                                                                                                                                                                                                                                                                                                                                                                                                                                                                                                                                                                                  | SLW 25S-5C7LF  | 31.2      | 26,2      |
| 26                 | SLW 26R-5C7LF                                                                                                                                                                                                                                                                                                                                                                                                                                                                                                                                                                                                                                                                                                                                                                                                                                                                                                                                                                                                                                                                                                                                                                                                                                                                                                                                                                                                                                                                                                                                                                                                                                                                                                                                                                                                                                                                                                                                                                                                                                                                                                                  | SLW 26S-5C7LF  | 32.2      | 27.2      |
| 27                 | SLW27R-5C7LF                                                                                                                                                                                                                                                                                                                                                                                                                                                                                                                                                                                                                                                                                                                                                                                                                                                                                                                                                                                                                                                                                                                                                                                                                                                                                                                                                                                                                                                                                                                                                                                                                                                                                                                                                                                                                                                                                                                                                                                                                                                                                                                   | SLW 27S-5C7LF  | 33.2      | 28.2      |
| 28                 | SLW 28R-5C7LF                                                                                                                                                                                                                                                                                                                                                                                                                                                                                                                                                                                                                                                                                                                                                                                                                                                                                                                                                                                                                                                                                                                                                                                                                                                                                                                                                                                                                                                                                                                                                                                                                                                                                                                                                                                                                                                                                                                                                                                                                                                                                                                  | SLW 28S-5C7LF  | 34.2      | 29.2      |
| 29                 | SLW 29R-5C7LF                                                                                                                                                                                                                                                                                                                                                                                                                                                                                                                                                                                                                                                                                                                                                                                                                                                                                                                                                                                                                                                                                                                                                                                                                                                                                                                                                                                                                                                                                                                                                                                                                                                                                                                                                                                                                                                                                                                                                                                                                                                                                                                  | SLW 29S-5C7LF  | 35.2      | 30.2      |
| 30                 | SLW 30 R-5C7LF                                                                                                                                                                                                                                                                                                                                                                                                                                                                                                                                                                                                                                                                                                                                                                                                                                                                                                                                                                                                                                                                                                                                                                                                                                                                                                                                                                                                                                                                                                                                                                                                                                                                                                                                                                                                                                                                                                                                                                                                                                                                                                                 | SLW 30S-5C7LF  | 36.2      | 31.2      |

NDTE

SLW (n) R - 5C7 LF

CAT. NO.

| PT.NO. | PARTS NAME | MATERIAL                        | Q'TY | NOTE                                    |
|--------|------------|---------------------------------|------|-----------------------------------------|
| 1      | HOUSING    | NYLON RESIN GLASS<br>REINFORCED | 1    | COLOR : BLACK                           |
| 2      | SLIDER     | (UL94V-0)                       | 1    | COLOR : WHITE                           |
| 3      | CONTACT    | PHOSPHOR BRONZE                 | n    | PLATING : MATTE PURE TIN<br>(LEAD FREE) |

| PT.NO. | PARTS NAME | MATERIAL                        | Q'TY | NOTE                                    |
|--------|------------|---------------------------------|------|-----------------------------------------|
| 1      | HOUSING    | NYLON RESIN GLASS<br>REINFORCED | 1    | COLOR : BLACK                           |
| 2      | SLIDER     | (UL94V-0)                       | 1    | COLOR : WHITE                           |
| 3      | CONTACT    | PHOSPHOR BRONZE                 | n    | PLATING : MATTE PURE TIN<br>(LEAD FREE) |