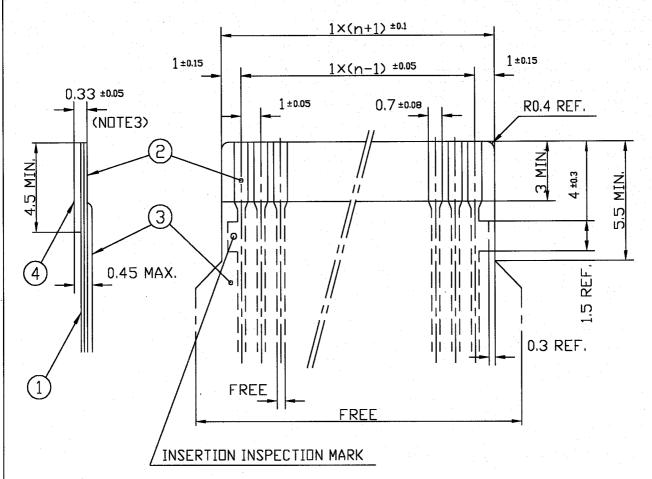

## RECOMMENDED CABLE (FPC)

n: NO. OF CONDUCTOR

| PT. ND. | PARTS NAME      | MATERIAL                               | THICKNESS (µm) |
|---------|-----------------|----------------------------------------|----------------|
| 1       | BASE FILM       | POLYIMIDE OR POLYESTER OR EQUAL        | 25             |
| 5       | CONDUCTOR       | COPPER FOIL(PLATING : SOLDER 14m MIN.) | 35             |
| 3       | □VERLAY         | POLYIMIDE OR POLYESTER OR EQUAL        |                |
| 4       | SUPPORTING TAPE | POLYESTER OR POLYIMIDE OR EQUAL        | 188            |

# NOTES 1. NO BURR AT EACH PORTION.

- 2. NO PEELING IN COMMON USE.
- 3. TOTAL THICKNESS LIMIT OF EACH MATERIAL (INCLUDING ADHESIVE AGENT) IS SPECIFIED.

|            | SHEET ISSUE INDEX SH NO. TOLERANCES UNLE OTHERWISE SPECII LINEAR |                 |      |       |                                                                                                                                       |                                                  |               |         |    |           |              |      |        |             |                   |                                                    | _1 |
|------------|------------------------------------------------------------------|-----------------|------|-------|---------------------------------------------------------------------------------------------------------------------------------------|--------------------------------------------------|---------------|---------|----|-----------|--------------|------|--------|-------------|-------------------|----------------------------------------------------|----|
|            | SHEET                                                            | ISSUE           | AA   | *.    |                                                                                                                                       |                                                  | :             |         |    |           |              |      |        |             |                   | Δ                                                  |    |
|            | INDEX                                                            | SH NO.          | 1    |       |                                                                                                                                       |                                                  |               |         |    |           |              |      |        |             |                   | FCI                                                |    |
|            |                                                                  |                 |      |       | DR <sub>A</sub>                                                                                                                       |                                                  | BAY           | ASH     | 11 | , I<br>05 | ATE<br>/2/18 | 2    |        | OME<br>OPY  | R .               | TITLE                                              |    |
|            | OTHERWISE SPECIFIED                                              |                 |      |       | ENGR Standard                                                                                                                         |                                                  |               |         |    | 2/18/25   |              |      |        |             | RECOMMENDED CABLE |                                                    |    |
|            | LINEAR                                                           |                 |      |       | CHK                                                                                                                                   | , ,,<br><u>,,,,,,,,,,,,,,,,,,,,,,,,,,,,,,,,,</u> | 1/1           | be k    | Do | 2/1       | 3/60         | e TH | IRD AN | IGLE P      | ROJ               | (Cat. No. SLWR/S)                                  |    |
|            | ANGLES                                                           |                 |      | 11.1  | APP)                                                                                                                                  |                                                  | dre           | egn     |    | r         | 1818         | 95   | UNIT   |             | 1                 | = PRODUCT FAMILY 58JF CODE                         |    |
| '          | NO FUR                                                           |                 |      |       | RMATION IS CONFIDENTIAL AND IS DISCLOSED TO YOU ON CONDITION THAT<br>CR DISCLOSURE IS MADE BY YOU TO OTHER THAN FC! PERSONNEL WITHOUT |                                                  |               |         |    |           |              |      |        |             |                   | SCALE SIZE DWG. NO. REV SHEET  - A JSA 91648 AA OF |    |
| Downloaded | DF-140A R<br>from Arro                                           | EV A<br>Dw.com. | VR11 | TEN A | UTHORI                                                                                                                                | ZATION FR                                        | OM <u>FCI</u> | APAN K. | K. |           |              |      |        | <del></del> |                   | -   A   JSA 91648   AA   of                        | ٦  |