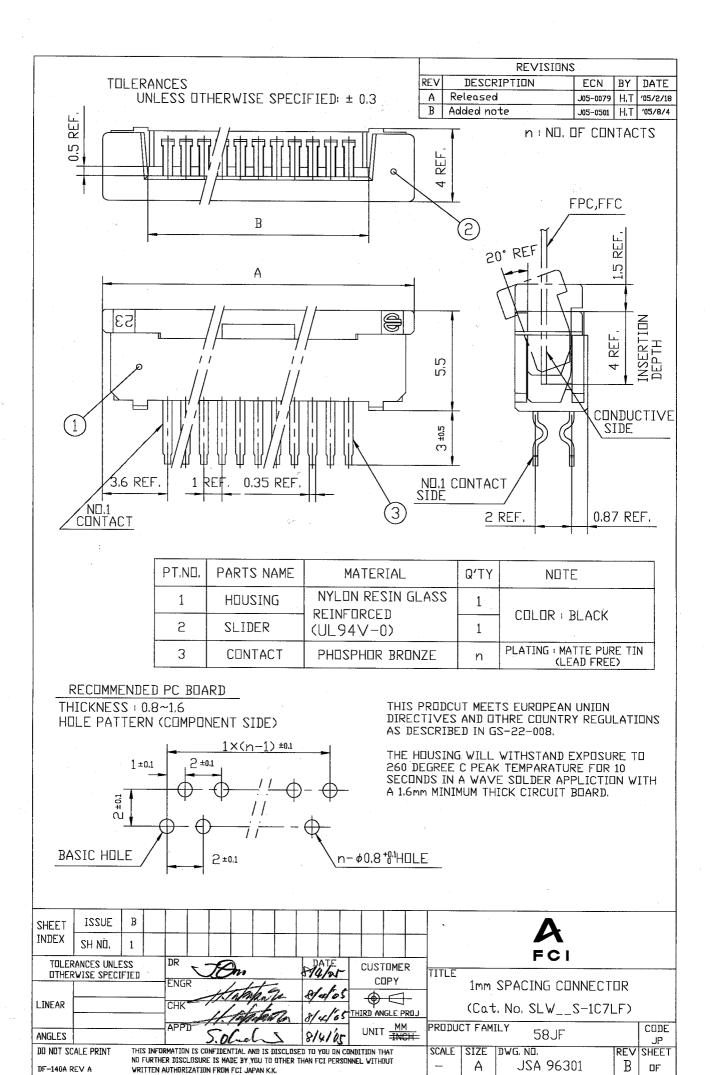

#### RECOMMENDED PC BOARD

THICKNESS: 0.8~1.6

HOLE PATTERN (COMPONENT SIDE)

- 1. THIS PRODUCT MEETS EUROPEAN UNION DIRECTIVES AND OTHER COUNTRY REGULATIONS AS DESCRIBED IN GS-22-008
- 2. THE HOUSING WILL WITHSTAND EXPOSURE TO 260°C PEAK TEMPERATURE FOR 10 SECONDS IN A WAVE SOLDER APPLICATION WITH A 1.6mm THICK CIRCUIT BOARD.

| PT.NO. | PARTS NAME | MATERIAL                        | Q'TY | NOTE                                    |
|--------|------------|---------------------------------|------|-----------------------------------------|
| 1      | HOUSING    | NYLON RESIN GLASS<br>REINFORCED | 1    | COLOR : BLACK                           |
| 2      | SLIDER     | (UL94V-0)                       | 1    | COLOR : WHITE                           |
| 3      | CONTACT    | PHOSPHOR BRONZE                 | n    | PLATING : MATTE PURE TIN<br>(LEAD FREE) |

## RECOMMENDED PC BOARD

THICKNESS: 0.8~1.6

HOLE PATTERN (COMPONENT SIDE)

- 1. THIS PRODUCT MEETS EUROPEAN UNION DIRECTIVES AND OTHER COUNTRY REGULATIONS AS DESCRIBED IN GS-22-008
- 2. THE HOUSING WILL WITHSTAND EXPOSURE TO 260°C PEAK TEMPERATURE FOR 10 SECONDS IN A WAVE SOLDER APPLICATION WITH A 1.6mm THICK CIRCUIT BOARD.