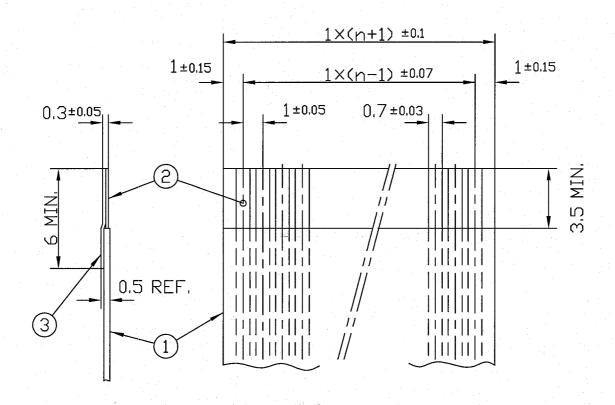

## RECOMMENDED CABLE (FPC)

n: NO. OF CONDUCTOR

| PT. ND. | PARTS NAME      | MATERIAL                               | THICKNESS (µm) |
|---------|-----------------|----------------------------------------|----------------|
| 1       | BASE FILM       | POLYIMIDE OR POLYESTER OR EQUAL        | 25             |
| 5       | CONDUCTOR       | COPPER FOIL(PLATING : SOLDER 14m MIN.) | 35             |
| 3       | □VERLAY         | POLYIMIDE OR POLYESTER OR EQUAL        |                |
| 4       | SUPPORTING TAPE | POLYESTER OR POLYIMIDE OR EQUAL        | 188            |

RECOMMENDED CABLE (FFC)

n: NO OF CONDUCTOR

| PT. ND. | PARTS NAME      | MATERIAL                           | NOTE                              |
|---------|-----------------|------------------------------------|-----------------------------------|
| 1       | INSULATOR       | FLAME RESISTING POLYESTER OR EQUAL |                                   |
| 2       | CONDUCTOR       | COPPER FOIL                        | PLATING : TIN OR SOLDER 1 µm MIN. |
| 3       | SUPPORTING TAPE | FLAME RESISTING POLYESTER OR EQUAL |                                   |