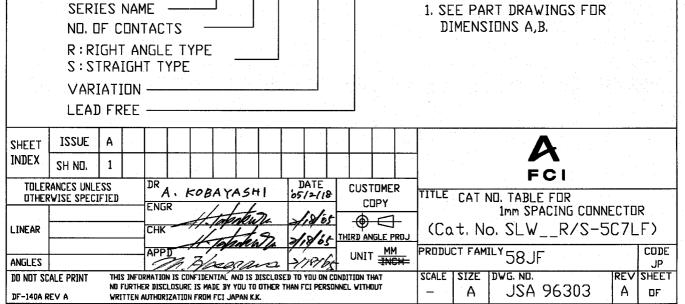

### CAT. NO. & DIMENSIONS

|                    | The state of the s |                |           |           |
|--------------------|--------------------------------------------------------------------------------------------------------------------------------------------------------------------------------------------------------------------------------------------------------------------------------------------------------------------------------------------------------------------------------------------------------------------------------------------------------------------------------------------------------------------------------------------------------------------------------------------------------------------------------------------------------------------------------------------------------------------------------------------------------------------------------------------------------------------------------------------------------------------------------------------------------------------------------------------------------------------------------------------------------------------------------------------------------------------------------------------------------------------------------------------------------------------------------------------------------------------------------------------------------------------------------------------------------------------------------------------------------------------------------------------------------------------------------------------------------------------------------------------------------------------------------------------------------------------------------------------------------------------------------------------------------------------------------------------------------------------------------------------------------------------------------------------------------------------------------------------------------------------------------------------------------------------------------------------------------------------------------------------------------------------------------------------------------------------------------------------------------------------------------|----------------|-----------|-----------|
| NO. OF<br>CONTACTS | CAT.                                                                                                                                                                                                                                                                                                                                                                                                                                                                                                                                                                                                                                                                                                                                                                                                                                                                                                                                                                                                                                                                                                                                                                                                                                                                                                                                                                                                                                                                                                                                                                                                                                                                                                                                                                                                                                                                                                                                                                                                                                                                                                                           | ND.            | DIMENSION | S (NOTE1) |
| (n)                | RIGHT ANGLE TYPE                                                                                                                                                                                                                                                                                                                                                                                                                                                                                                                                                                                                                                                                                                                                                                                                                                                                                                                                                                                                                                                                                                                                                                                                                                                                                                                                                                                                                                                                                                                                                                                                                                                                                                                                                                                                                                                                                                                                                                                                                                                                                                               | STRAIGHT TYPE  | A ± 0.3   | B ± 0.3   |
| 4                  | SLW 4 R-5C7LF                                                                                                                                                                                                                                                                                                                                                                                                                                                                                                                                                                                                                                                                                                                                                                                                                                                                                                                                                                                                                                                                                                                                                                                                                                                                                                                                                                                                                                                                                                                                                                                                                                                                                                                                                                                                                                                                                                                                                                                                                                                                                                                  | SLW 4 S-5C7LF  | 10.2      | 5.2       |
| 5                  | SLW 5 R-5C7LF                                                                                                                                                                                                                                                                                                                                                                                                                                                                                                                                                                                                                                                                                                                                                                                                                                                                                                                                                                                                                                                                                                                                                                                                                                                                                                                                                                                                                                                                                                                                                                                                                                                                                                                                                                                                                                                                                                                                                                                                                                                                                                                  | SLW 5 S-5C7LF  | 11.2      | 6.2       |
| 6                  | SLW 6 R-5C7LF                                                                                                                                                                                                                                                                                                                                                                                                                                                                                                                                                                                                                                                                                                                                                                                                                                                                                                                                                                                                                                                                                                                                                                                                                                                                                                                                                                                                                                                                                                                                                                                                                                                                                                                                                                                                                                                                                                                                                                                                                                                                                                                  | SLW 6 S-5C7LF  | 12.2      | 7.2       |
| 7                  | SLW 7 R-5C7LF                                                                                                                                                                                                                                                                                                                                                                                                                                                                                                                                                                                                                                                                                                                                                                                                                                                                                                                                                                                                                                                                                                                                                                                                                                                                                                                                                                                                                                                                                                                                                                                                                                                                                                                                                                                                                                                                                                                                                                                                                                                                                                                  | SLW 7 S-5C7LF  | 13.2      | 8.2       |
| 8                  | SLW 8 R-5C7LF                                                                                                                                                                                                                                                                                                                                                                                                                                                                                                                                                                                                                                                                                                                                                                                                                                                                                                                                                                                                                                                                                                                                                                                                                                                                                                                                                                                                                                                                                                                                                                                                                                                                                                                                                                                                                                                                                                                                                                                                                                                                                                                  | SLW 8 S-5C7LF  | 14.2      | 9.2       |
| 9                  | SLW 9 R-5C7LF                                                                                                                                                                                                                                                                                                                                                                                                                                                                                                                                                                                                                                                                                                                                                                                                                                                                                                                                                                                                                                                                                                                                                                                                                                                                                                                                                                                                                                                                                                                                                                                                                                                                                                                                                                                                                                                                                                                                                                                                                                                                                                                  | SLW 9 S-5C7LF  | 15.2      | 10.2      |
| 10                 | SLW 10 R-5C7LF                                                                                                                                                                                                                                                                                                                                                                                                                                                                                                                                                                                                                                                                                                                                                                                                                                                                                                                                                                                                                                                                                                                                                                                                                                                                                                                                                                                                                                                                                                                                                                                                                                                                                                                                                                                                                                                                                                                                                                                                                                                                                                                 | SLW 10 S-5C7LF | 16.2      | 11.2      |
| 11                 | SLW 11 R-5C7LF                                                                                                                                                                                                                                                                                                                                                                                                                                                                                                                                                                                                                                                                                                                                                                                                                                                                                                                                                                                                                                                                                                                                                                                                                                                                                                                                                                                                                                                                                                                                                                                                                                                                                                                                                                                                                                                                                                                                                                                                                                                                                                                 | SLW 11 S-5C7LF | 17.2      | 12,2      |
| 12                 | SLW 12 R-5C7LF                                                                                                                                                                                                                                                                                                                                                                                                                                                                                                                                                                                                                                                                                                                                                                                                                                                                                                                                                                                                                                                                                                                                                                                                                                                                                                                                                                                                                                                                                                                                                                                                                                                                                                                                                                                                                                                                                                                                                                                                                                                                                                                 | SLW 12S-5C7LF  | 18.2      | 13.2      |
| 13                 | SLW 13 R-5C7LF                                                                                                                                                                                                                                                                                                                                                                                                                                                                                                                                                                                                                                                                                                                                                                                                                                                                                                                                                                                                                                                                                                                                                                                                                                                                                                                                                                                                                                                                                                                                                                                                                                                                                                                                                                                                                                                                                                                                                                                                                                                                                                                 | SLW 13S-5C7LF  | 19.2      | 14.2      |
| 14                 | SLW 14 R-5C7LF                                                                                                                                                                                                                                                                                                                                                                                                                                                                                                                                                                                                                                                                                                                                                                                                                                                                                                                                                                                                                                                                                                                                                                                                                                                                                                                                                                                                                                                                                                                                                                                                                                                                                                                                                                                                                                                                                                                                                                                                                                                                                                                 | SLW 14S-5C7LF  | 20.2      | 15.2      |
| 15                 | SLW 15 R-5C7LF                                                                                                                                                                                                                                                                                                                                                                                                                                                                                                                                                                                                                                                                                                                                                                                                                                                                                                                                                                                                                                                                                                                                                                                                                                                                                                                                                                                                                                                                                                                                                                                                                                                                                                                                                                                                                                                                                                                                                                                                                                                                                                                 | SLW 15S-5C7LF  | 21.2      | 16.2      |
| 16                 | SLW 16 R-5C7LF                                                                                                                                                                                                                                                                                                                                                                                                                                                                                                                                                                                                                                                                                                                                                                                                                                                                                                                                                                                                                                                                                                                                                                                                                                                                                                                                                                                                                                                                                                                                                                                                                                                                                                                                                                                                                                                                                                                                                                                                                                                                                                                 | SLW 16S-5C7LF  | 55.5      | 17.2      |
| 17                 | SLW 17 R-5C7LF                                                                                                                                                                                                                                                                                                                                                                                                                                                                                                                                                                                                                                                                                                                                                                                                                                                                                                                                                                                                                                                                                                                                                                                                                                                                                                                                                                                                                                                                                                                                                                                                                                                                                                                                                                                                                                                                                                                                                                                                                                                                                                                 | SLW 17 S-5C7LF | 23.2      | 18.2      |
| 18                 | SLW 18 R-5C7LF                                                                                                                                                                                                                                                                                                                                                                                                                                                                                                                                                                                                                                                                                                                                                                                                                                                                                                                                                                                                                                                                                                                                                                                                                                                                                                                                                                                                                                                                                                                                                                                                                                                                                                                                                                                                                                                                                                                                                                                                                                                                                                                 | SLW 18S-5C7LF  | 24.2      | 19.2      |
| 19                 | SLW 19 R-5C7LF                                                                                                                                                                                                                                                                                                                                                                                                                                                                                                                                                                                                                                                                                                                                                                                                                                                                                                                                                                                                                                                                                                                                                                                                                                                                                                                                                                                                                                                                                                                                                                                                                                                                                                                                                                                                                                                                                                                                                                                                                                                                                                                 | SLW 198-507LF  | 25.2      | 20.2      |
| 20                 | SLW 20 R-5C7LF                                                                                                                                                                                                                                                                                                                                                                                                                                                                                                                                                                                                                                                                                                                                                                                                                                                                                                                                                                                                                                                                                                                                                                                                                                                                                                                                                                                                                                                                                                                                                                                                                                                                                                                                                                                                                                                                                                                                                                                                                                                                                                                 | SLW 20S-5C7LF  | 26.2      | 21.2      |
| 21                 | SLW 21 R-5C7LF                                                                                                                                                                                                                                                                                                                                                                                                                                                                                                                                                                                                                                                                                                                                                                                                                                                                                                                                                                                                                                                                                                                                                                                                                                                                                                                                                                                                                                                                                                                                                                                                                                                                                                                                                                                                                                                                                                                                                                                                                                                                                                                 | SLW 21 S-5C7LF | 27.2      | 22.2      |
| 55                 | SLW 22R-5C7LF                                                                                                                                                                                                                                                                                                                                                                                                                                                                                                                                                                                                                                                                                                                                                                                                                                                                                                                                                                                                                                                                                                                                                                                                                                                                                                                                                                                                                                                                                                                                                                                                                                                                                                                                                                                                                                                                                                                                                                                                                                                                                                                  | SLW 22S-5C7LF  | 28.2      | 23.2      |
| 23                 | SLW23R-5C7LF                                                                                                                                                                                                                                                                                                                                                                                                                                                                                                                                                                                                                                                                                                                                                                                                                                                                                                                                                                                                                                                                                                                                                                                                                                                                                                                                                                                                                                                                                                                                                                                                                                                                                                                                                                                                                                                                                                                                                                                                                                                                                                                   | SLW 23S-5C7LF  | 29.2      | 24.2      |
| 24                 | SLW 24R-5C7LF                                                                                                                                                                                                                                                                                                                                                                                                                                                                                                                                                                                                                                                                                                                                                                                                                                                                                                                                                                                                                                                                                                                                                                                                                                                                                                                                                                                                                                                                                                                                                                                                                                                                                                                                                                                                                                                                                                                                                                                                                                                                                                                  | SLW 24S-5C7LF  | 30.2      | 25.2      |
| 25                 | SLW 25R-5C7LF                                                                                                                                                                                                                                                                                                                                                                                                                                                                                                                                                                                                                                                                                                                                                                                                                                                                                                                                                                                                                                                                                                                                                                                                                                                                                                                                                                                                                                                                                                                                                                                                                                                                                                                                                                                                                                                                                                                                                                                                                                                                                                                  | SLW 25S-5C7LF  | 31.2      | 26,2      |
| 26                 | SLW 26R-5C7LF                                                                                                                                                                                                                                                                                                                                                                                                                                                                                                                                                                                                                                                                                                                                                                                                                                                                                                                                                                                                                                                                                                                                                                                                                                                                                                                                                                                                                                                                                                                                                                                                                                                                                                                                                                                                                                                                                                                                                                                                                                                                                                                  | SLW 26S-5C7LF  | 32.2      | 27.2      |
| 27                 | SLW27R-5C7LF                                                                                                                                                                                                                                                                                                                                                                                                                                                                                                                                                                                                                                                                                                                                                                                                                                                                                                                                                                                                                                                                                                                                                                                                                                                                                                                                                                                                                                                                                                                                                                                                                                                                                                                                                                                                                                                                                                                                                                                                                                                                                                                   | SLW 27S-5C7LF  | 33.2      | 28.2      |
| 28                 | SLW 28R-5C7LF                                                                                                                                                                                                                                                                                                                                                                                                                                                                                                                                                                                                                                                                                                                                                                                                                                                                                                                                                                                                                                                                                                                                                                                                                                                                                                                                                                                                                                                                                                                                                                                                                                                                                                                                                                                                                                                                                                                                                                                                                                                                                                                  | SLW 28S-5C7LF  | 34.2      | 29.2      |
| 29                 | SLW 29R-5C7LF                                                                                                                                                                                                                                                                                                                                                                                                                                                                                                                                                                                                                                                                                                                                                                                                                                                                                                                                                                                                                                                                                                                                                                                                                                                                                                                                                                                                                                                                                                                                                                                                                                                                                                                                                                                                                                                                                                                                                                                                                                                                                                                  | SLW 29S-5C7LF  | 35.2      | 30.2      |
| 30                 | SLW 30 R-5C7LF                                                                                                                                                                                                                                                                                                                                                                                                                                                                                                                                                                                                                                                                                                                                                                                                                                                                                                                                                                                                                                                                                                                                                                                                                                                                                                                                                                                                                                                                                                                                                                                                                                                                                                                                                                                                                                                                                                                                                                                                                                                                                                                 | SLW 30S-5C7LF  | 36.2      | 31.2      |

NDTE

SLW (n) R - 5C7 LF

CAT. NO.

| PT.NO. | PARTS NAME | MATERIAL                        | Q'TY | NOTE                                    |
|--------|------------|---------------------------------|------|-----------------------------------------|
| 1      | HOUSING    | NYLON RESIN GLASS<br>REINFORCED | 1    | COLOR : BLACK                           |
| 2      | SLIDER     | (UL94V-0)                       | 1    | COLOR : WHITE                           |
| 3      | CONTACT    | PHOSPHOR BRONZE                 | n    | PLATING : MATTE PURE TIN<br>(LEAD FREE) |