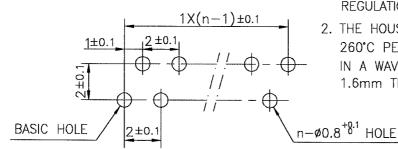

#### RECOMMENDED PC BOARD

THICKNESS: 0.8~1.6

HOLE PATTERN (COMPONENT SIDE)

- 1. THIS PRODUCT MEETS EUROPEAN UNION DIRECTIVES AND OTHER COUNTRY REGULATIONS AS DESCRIBED IN GS-22-008
- 2. THE HOUSING WILL WITHSTAND EXPOSURE TO 260°C PEAK TEMPERATURE FOR 10 SECONDS IN A WAVE SOLDER APPLICATION WITH A 1.6mm THICK CIRCUIT BOARD.

## RECOMMENDED PC BOARD

THICKNESS: 0.8~1.6

HOLE PATTERN (COMPONENT SIDE)

- 1. THIS PRODUCT MEETS EUROPEAN UNION DIRECTIVES AND OTHER COUNTRY REGULATIONS AS DESCRIBED IN GS-22-008
- 2. THE HOUSING WILL WITHSTAND EXPOSURE TO 260°C PEAK TEMPERATURE FOR 10 SECONDS IN A WAVE SOLDER APPLICATION WITH A 1.6mm THICK CIRCUIT BOARD.