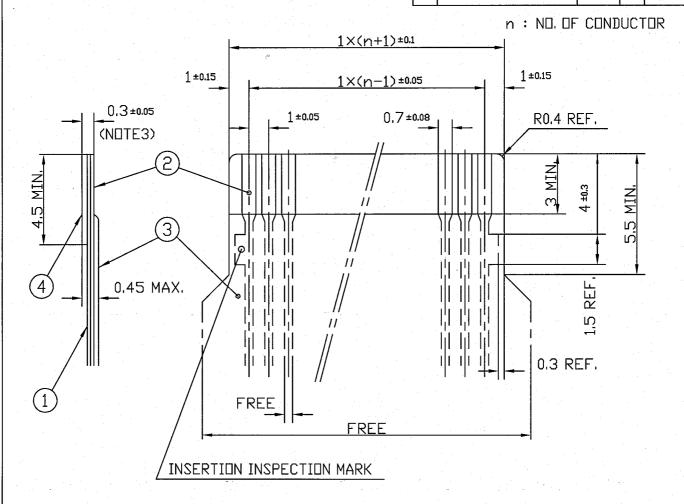

## RECOMMENDED CABLE (FPC)

n: NO. OF CONDUCTOR

| PT. ND. | PARTS NAME      | MATERIAL                               | THICKNESS (µm) |
|---------|-----------------|----------------------------------------|----------------|
| 1       | BASE FILM       | POLYIMIDE OR POLYESTER OR EQUAL        | 25             |
| 5       | CONDUCTOR       | COPPER FOIL(PLATING : SOLDER 14m MIN.) | 35             |
| 3       | □VERLAY         | POLYIMIDE OR POLYESTER OR EQUAL        |                |
| 4       | SUPPORTING TAPE | POLYESTER OR POLYIMIDE OR EQUAL        | 188            |

# NOTES 1. NO BURR AT EACH PORTION.

- 2. NO PEELING IN COMMON USE.
- 3. TOTAL THICKNESS LIMIT OF EACH MATERIAL (INCLUDING ADHESIVE AGENT) IS SPECIFIED.

|            | SHEET ISSUE INDEX SH NO. TOLERANCES UNLE OTHERWISE SPECII LINEAR |                 |      |       |                                                                                                                                       |                                                  |               |         |    |           |              |      |        |             |                   |                                                    | _1 |
|------------|------------------------------------------------------------------|-----------------|------|-------|---------------------------------------------------------------------------------------------------------------------------------------|--------------------------------------------------|---------------|---------|----|-----------|--------------|------|--------|-------------|-------------------|----------------------------------------------------|----|
|            | SHEET                                                            | ISSUE           | AA   | *.    |                                                                                                                                       |                                                  | :             |         |    |           |              |      |        |             |                   | Δ                                                  |    |
|            | INDEX                                                            | SH NO.          | 1    |       |                                                                                                                                       |                                                  |               |         |    |           |              |      |        |             |                   | FCI                                                |    |
|            |                                                                  |                 |      |       | DR <sub>A</sub>                                                                                                                       |                                                  | BAY           | ASH     | 11 | , I<br>05 | ATE<br>/2/18 | 2    |        | OME<br>OPY  | R .               | TITLE                                              |    |
|            | OTHERWISE SPECIFIED                                              |                 |      |       | ENGR Standard                                                                                                                         |                                                  |               |         |    | 2/18/25   |              |      |        |             | RECOMMENDED CABLE |                                                    |    |
|            | LINEAR                                                           |                 |      |       | CHK                                                                                                                                   | , ,,<br><u>,,,,,,,,,,,,,,,,,,,,,,,,,,,,,,,,,</u> | 1/1           | be k    | Do | 2/1       | 3/60         | e TH | IRD AN | IGLE P      | ROJ               | (Cat. No. SLWR/S)                                  |    |
|            | ANGLES                                                           |                 |      | 11.1  | APP)                                                                                                                                  |                                                  | dre           | egn     |    | r         | 1818         | 95   | UNIT   |             | 1                 | = PRODUCT FAMILY 58JF CODE                         |    |
| '          | NO FUR                                                           |                 |      |       | RMATION IS CONFIDENTIAL AND IS DISCLOSED TO YOU ON CONDITION THAT<br>CR DISCLOSURE IS MADE BY YOU TO OTHER THAN FC! PERSONNEL WITHOUT |                                                  |               |         |    |           |              |      |        |             |                   | SCALE SIZE DWG. NO. REV SHEET  - A JSA 91648 AA OF |    |
| Downloaded | DF-140A R<br>from Arro                                           | EV A<br>Dw.com. | VR11 | TEN A | UTHORI                                                                                                                                | ZATION FR                                        | OM <u>FCI</u> | APAN K. | K. |           |              |      |        | <del></del> |                   | -   A   JSA 91648   AA   of                        | ٦  |

RECOMMENDED CABLE (FFC)

n: NO OF CONDUCTOR

| PT. ND. | PARTS NAME      | MATERIAL                           | NOTE                              |
|---------|-----------------|------------------------------------|-----------------------------------|
| 1       | INSULATOR       | FLAME RESISTING POLYESTER OR EQUAL |                                   |
| 2       | CONDUCTOR       | COPPER FOIL                        | PLATING : TIN OR SOLDER 1 µm MIN. |
| 3       | SUPPORTING TAPE | FLAME RESISTING POLYESTER OR EQUAL |                                   |

NOTES

- 1. NO BURR AT EACH PORTION.
- 2. NO PEELING IN COMMON USE.

| TOURANCES LINESS LDR 4 400 A A 400 LDATE   CUSTOMED |                                                                                                           |              |     |   |   |       |     |                       |    |         |           |               |        |     |       |        |               |           |           |    |
|-----------------------------------------------------|-----------------------------------------------------------------------------------------------------------|--------------|-----|---|---|-------|-----|-----------------------|----|---------|-----------|---------------|--------|-----|-------|--------|---------------|-----------|-----------|----|
| SHEET                                               | ISSUE                                                                                                     | AA           |     |   |   |       |     |                       |    |         |           |               |        |     |       |        |               | Δ.        |           |    |
| TOLERA OTHERN                                       | SH ND.                                                                                                    | 1            |     |   |   |       |     |                       |    |         |           |               |        |     |       |        |               | FCI       |           |    |
|                                                     | RANCES UNLE                                                                                               |              |     |   |   | овА   | YA: | SHI                   |    | 2/      | ATE       | 5             |        | DME | ₹ .   | TITLE  |               |           |           |    |
| LINGAD                                              | ±0.                                                                                                       |              | ENG | R | 4 | total | ta  | 2                     | 7/ | 10/68   | ╁         | <del>-6</del> |        |     |       |        | COMMENDED CAI |           |           |    |
| LINEAR                                              |                                                                                                           |              | CHK |   | # | The   | ku  | W                     | 3/ | Nos     | <u>TH</u> |               | GLE P  |     | ррппп | CT FAM | No. SLWR/S    | )         | CDDE      |    |
| ANGLES                                              |                                                                                                           | APPI MARGERA |     |   |   |       |     | Bassans 180 UNIT MM P |    |         |           |               |        |     | #     | LKUDO  | CI FAM.       | "' 58JF   | - , · · · | JP |
| DO NOT SC                                           | IDT SCALE PRINT THIS INFORMATION IS CINFÍDENTIAL AND IS DIS<br>NO FURTHER DISCLOSURE IS MADE BY YOU TO DI |              |     |   |   |       |     |                       |    |         |           |               |        |     | SCALE | SIZE   | DWG. N□.      | REV       | SHEET     |    |
| DF-140A R                                           |                                                                                                           |              |     |   |   |       |     |                       |    | I MAN H | CI PERS   | SUNNEL        | - ATIH | 101 |       |        | Α             | JSA 91649 | AA        | ΩF |