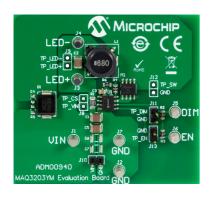

# MAQ3203YM Evaluation Board - NEW

Part Number: ADM00940

#### **Summary:**

The MAQ3203 is a hysteretic, step-down, constant current, High-Brightness LED (HB LED) driver. It provides an ideal solution for interior/exterior lighting, architectural and ambient lighting, LED bulbs, and other general illumination applications. The MAQ3203 is well suited for lighting applications requiring a wide-input voltage range. The hysteretic control gives good supply rejection and