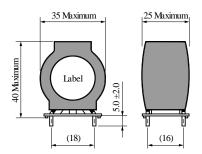

## KEMET, SC-JV, AC Line Filters, Common Mode, 0.044 H, -30/+50%

| Dimensions |            |
|------------|------------|
| L          | 35mm MAX   |
| Т          | 25mm MAX   |
| Н          | 40mm MAX   |
| LL         | 5mm +/-2mm |
| S          | 18mm NOM   |