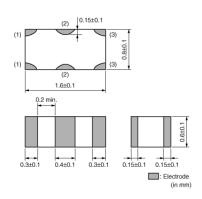

## NFL18SP157X1A3#

"#" indicates a package specification code.

| Shape                       | SMD            |
|-----------------------------|----------------|
| Size Code (in mm)           | 1608           |
| Size Code (in inch)         | 0603           |
| Length                      | 1.6mm          |
| Length Tolerance            | ±0.1mm         |
| Width                       | 0.8mm          |
| Width Tolerance             | ±0.1mm         |
| Thickness                   | 0.6mm          |
| Thickness Tolerance         | ±0.1mm         |
| Rated Current               | 100mA          |
| Operating Temperature Range | -55°C to 125°C |
| Mass(typ.)                  | 0.004g         |
| Number of Circuit           | 1              |
| Rated Voltage               | 10Vdc          |
| Withstanding Voltage        | 30Vdc          |
| Insulation Resistance(min.) | 1000ΜΩ         |
| Nominal Cut-off Frequency   | 150MHz         |
| Capacitance                 | 34pF           |
| Capacitance Tolerance       | ±20%           |
| Inductance                  | 100nH          |
| Inductance Tolerance        | ±20%           |