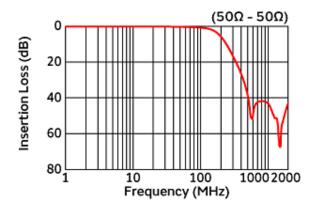

## NFL18SP157X1A3#

"#" indicates a package specification code.

Insertion Loss Characteristics

Insertion Loss Characteristics (Main Items)

**Equivalent Circuit** 

4 of 4