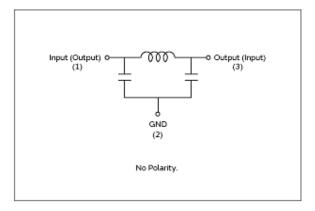

## NFL18SP157X1A3#

"#" indicates a package specification code.

Insertion Loss Characteristics

Insertion Loss Characteristics (Main Items)

**Equivalent Circuit** 

4 of 4