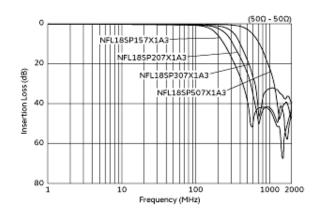

#### Features

- 1. Ultra-small size in 1.6x0.8x0.6 mm
- 2. Achieves high performance in noise suppression over wide frequency range
- 3. Steep insertion loss characteristics realize excellent noise suppression and prevent distortion of signal waveform.
- 4. Line up 4 items of cut-off frequency range from 150 to 500MHz

## NFL18SP157X1A3#

"#" indicates a package specification code.

Insertion Loss Characteristics

Insertion Loss Characteristics (Main Items)

**Equivalent Circuit** 

4 of 4