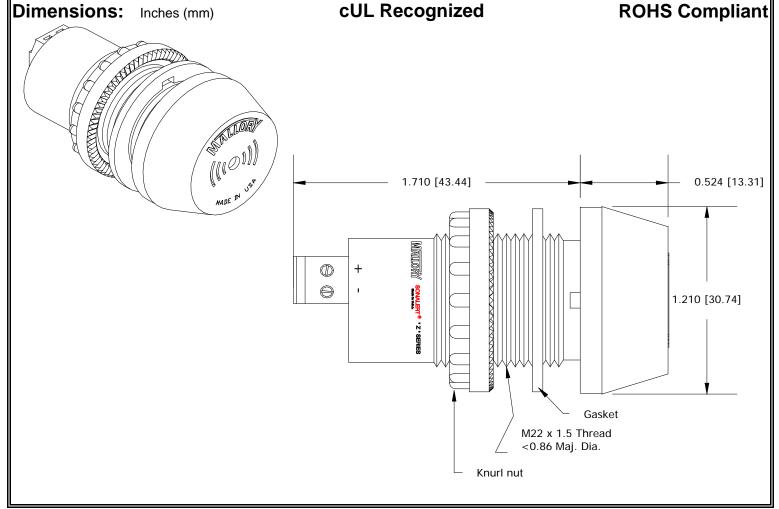

## MALLORY Mallory Sonalert Products,Inc. | Part #: ZA028LDCT | Sales Outline Drawing | Revision: D

Specifications:

| Sound Level Category  | Loud                                                                          |
|-----------------------|-------------------------------------------------------------------------------|
| Mode of Operation     | Continuous                                                                    |
| Voltage Rating        | 16 to 28 VDC                                                                  |
| Frequency             | 3900 ± 500 Hz                                                                 |
| Loudness @ 2 FT       | 85 to 95 dB(A) Typ.                                                           |
| Current Draw          | 40mA MAX                                                                      |
| Housing Material      | 6/6 Nylon, Color: Black                                                       |
| Storage Temperature   | -40° to +80° C                                                                |
| Operating Temperature | -30° to +65° C                                                                |
| Panel Mounting        | Recommended hole size is 22.5 mm. Thread front will fit standard 22.5mm hole. |
| Knurled Nut           | Used to attach part to panel. The max recommended torque is 10 in-lbs.        |
| Weight (Typical)      | 28 g                                                                          |
| NEMA 3R,4X, & 12      | Approved with use of included gasket.                                         |
| Options               | Please contact factory.                                                       |