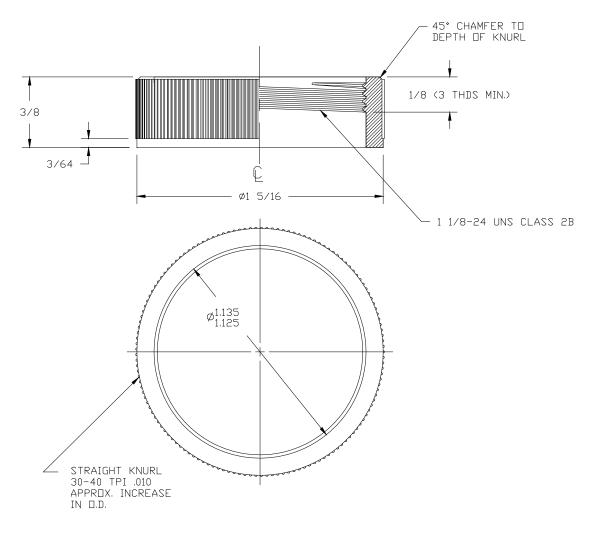

| MALLORY Mallory Sonalert Products Inc. | Part # Mounting Nuts |
|----------------------------------------|----------------------|
| Sonalert® Accessory Drawing            | Revision B           |

## Sonalert® Mounting Nuts

| CATALOG<br>PART NUMBER | MATERIAL/FINISH           |
|------------------------|---------------------------|
| BNR1                   | Anodized Black Aluminum   |
| CNR1                   | Anodized Clear Aluminum   |
| PNR1                   | Black Plastic (Nylon 6/6) |