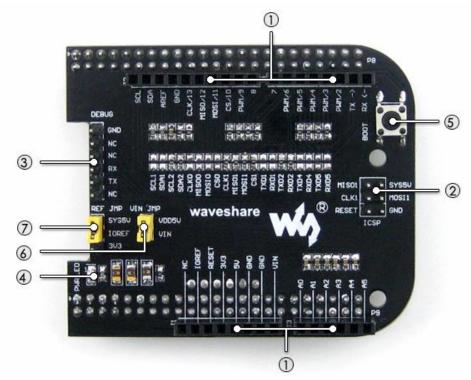

## What's on the CAPE for Arduino

- 1. Arduino connector : for connecting compatible Arduino shields, such as Motor Control Shield
- 2. ICSP interface : for uploading Arduino programs
- 3. DEBUG interface : for debugging BB Black OR connected Arduino shields
- 4. Power indicator
- 5. BB Black BOOT selection button
- 6. VIN voltage level selection jumper : connects to VDD5V OR custom power supply
- 7. IOREF voltage level selection jumper : connects to SYS5V OR 3V3