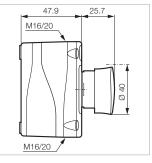

Push-turn to reset

# Control Stations Ø 22

## CONTROL STATIONS - NON-ILLUMINATED

Technical Info (p. 103)

Part Number

### MUSHROOM HEAD Ø 40 - MAINTAINED







For contact blocks attached to operator please contact us.



LBX130009

LBX10510

### MUSHROOM HEAD Ø 40 - MAINTAINED



47.9 34.2 M16/20 M16/20

#### Push-pull to reset

Red LBX101910 NC EMERGENCY STOP NC  $\overrightarrow{1}$   $\overrightarrow{2}$ NC + NO  $\overrightarrow{1}$   $\overrightarrow{2}$   $\overrightarrow{3}$   $\overrightarrow{4}$ 2 NC  $\overrightarrow{1}$   $\overrightarrow{2}$   $\overrightarrow{1}$   $\overrightarrow{2}$ Red EMERGENCY STOP LBX130004 LBX130003 Red EMERGENCY STOP WITH STOP STOP STOP TEXT ON BUTTON HEAD EMERGENCY STOP Red NC LBX101910S  $\begin{array}{c} 1 \\ 1 \\ 1 \\ 1 \\ 1 \\ 2 \\ 1 \\ 1 \\ 2 \\ 1 \\ 2 \\ 1 \\ 2 \end{array}$ Red NC + NO EMERGENCY STOP LBX130074 Red 2 NC EMERGENCY STOP LBX130075

For contact blocks attached to operator please conta