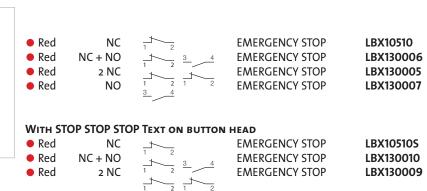

### MUSHROOM HEAD Ø 40 - MAINTAINED

For contact blocks attached to operator please contact us.

LBX130009

LBX10510

For contact blocks attached to operator please contact us.

LBX101910S

LBX101910