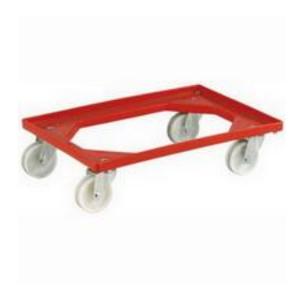

## RS Pro ABS Dolly, 250kg Load, 420mm x 625mm x 160mm

RS Stock No: 733-4915

### **Product Details**

RS Pro dolly has ABS platform and measures  $420 \times 625 \times 160$  mm. It has a load capacity of 250 kg. It is perfect to transport multiple containers without causing excessive strain.

#### **Features and Benefits**

- Perfect to transport multiple containers without causing excessive strain
- Manufactured from ABS plastic
- Fitted with 4 x swivel white nylon castors
- Capable of carrying up to 250 kg
- Available in the colour red