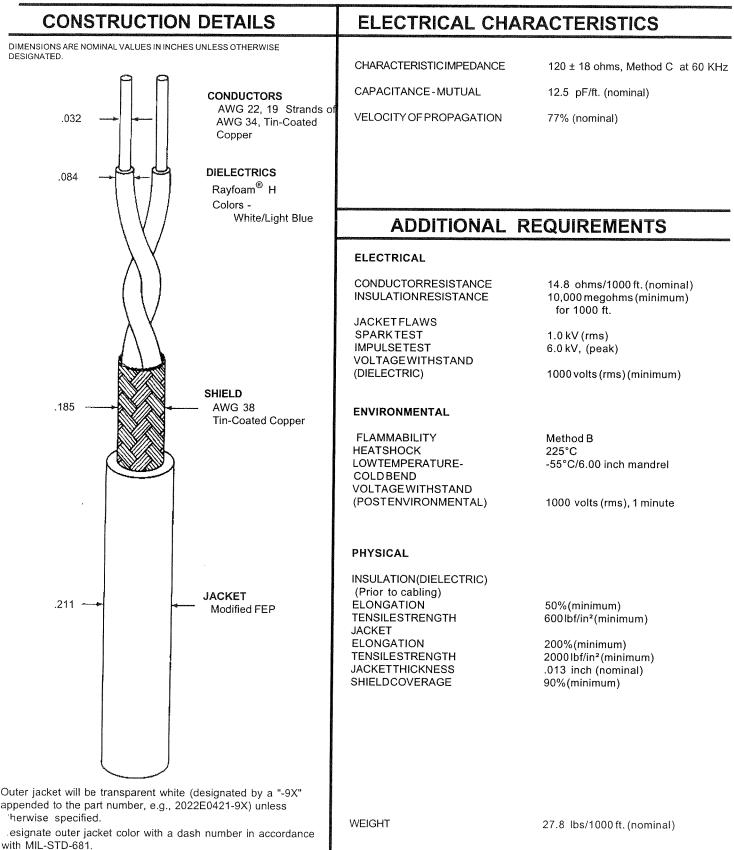

## SPECIFICATION CONTROL DRAWING

120 OHM, AWG 22, 19 STRANDS OF AWG 34, TWIN CONDUCTOR COAXIAL CABLE Date: 08-03-00

2022E0421

Revision: B

THIS SPECIFICATION SHEETFORMS A PART OF THE LATEST ISSUE OF RAYCHEM SPECIFICATION 1200.