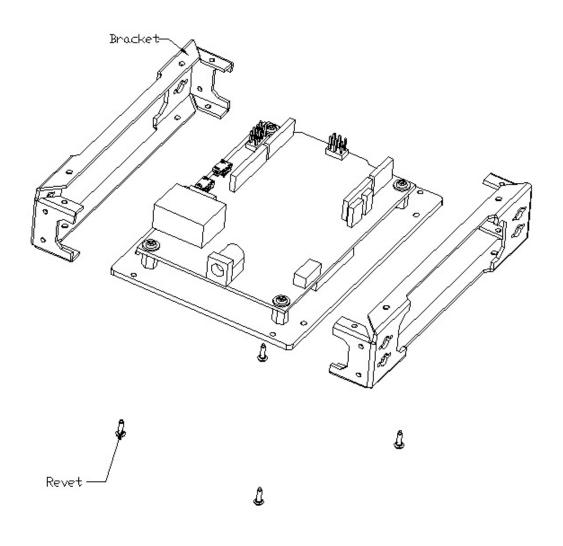

## **Usage**

Assembly diagram is as follows:

| Part                 | Package                                                    | Qty |
|----------------------|------------------------------------------------------------|-----|
| Bracket              | 1.5mm aluminum plate stamping molding, black sand anodized | 2   |
| Bottom Acrylic Cover | 2.5mm Thickness                                            | 1   |
| Top Acrylic Cover    | 2.5mm Thickness                                            | 1   |
| Rivet (black)        | R2056                                                      | 8   |
| Screw                | M3X5                                                       | 8   |
| double-screw bolt    | M3X8                                                       | 4   |