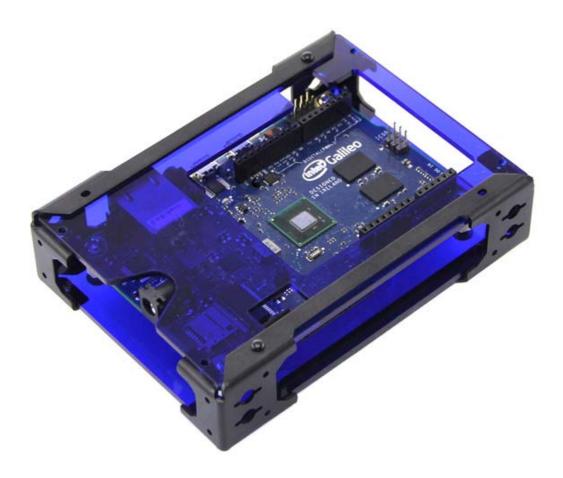

## **Galileo Case**

When you have a Galileo PCB, do you want to select a suitable case for improving whole felling and protecting it? There is a case that we customize for the PCB. The Case is used to wrap the Galileo PCB, It's constructed from military grade alminum and hardwearing acrylic, Providing the ultimate protection from physical and corrosion!Because we use blue acrylic, So it looks very neatly and beautiful