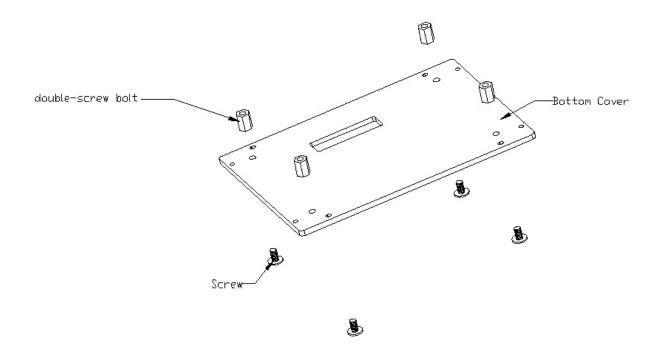

## **Usage**

Assembly diagram is as follows:

| Part                 | Package                                                    | Qty |
|----------------------|------------------------------------------------------------|-----|
| Bracket              | 1.5mm aluminum plate stamping molding, black sand anodized | 2   |
| Bottom Acrylic Cover | 2.5mm Thickness                                            | 1   |
| Top Acrylic Cover    | 2.5mm Thickness                                            | 1   |
| Rivet (black)        | R2056                                                      | 8   |
| Screw                | M3X5                                                       | 8   |
| double-screw bolt    | M3X8                                                       | 4   |