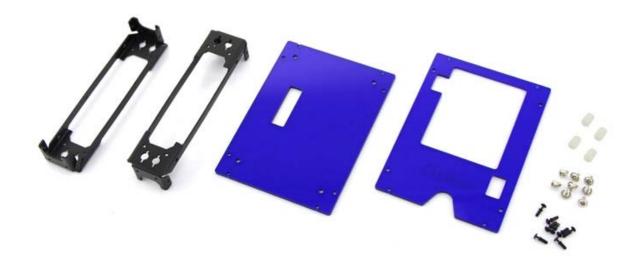

## **Usage**

Assembly diagram is as follows:

| Part                 | Package                                                    | Qty |
|----------------------|------------------------------------------------------------|-----|
| Bracket              | 1.5mm aluminum plate stamping molding, black sand anodized | 2   |
| Bottom Acrylic Cover | 2.5mm Thickness                                            | 1   |
| Top Acrylic Cover    | 2.5mm Thickness                                            | 1   |
| Rivet (black)        | R2056                                                      | 8   |
| Screw                | M3X5                                                       | 8   |
| double-screw bolt    | M3X8                                                       | 4   |