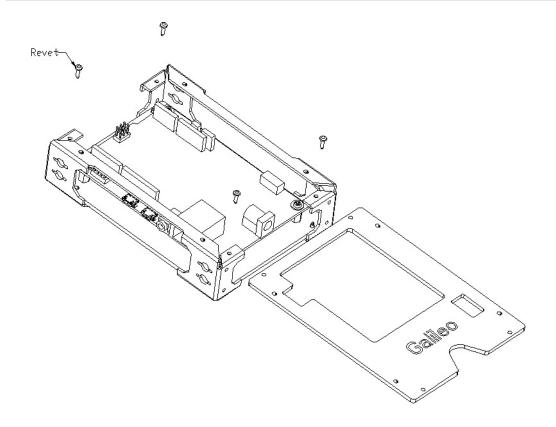

## **Usage**

Assembly diagram is as follows:

| Part                 | Package                                                    | Qty |
|----------------------|------------------------------------------------------------|-----|
| Bracket              | 1.5mm aluminum plate stamping molding, black sand anodized | 2   |
| Bottom Acrylic Cover | 2.5mm Thickness                                            | 1   |
| Top Acrylic Cover    | 2.5mm Thickness                                            | 1   |
| Rivet (black)        | R2056                                                      | 8   |
| Screw                | M3X5                                                       | 8   |
| double-screw bolt    | M3X8                                                       | 4   |