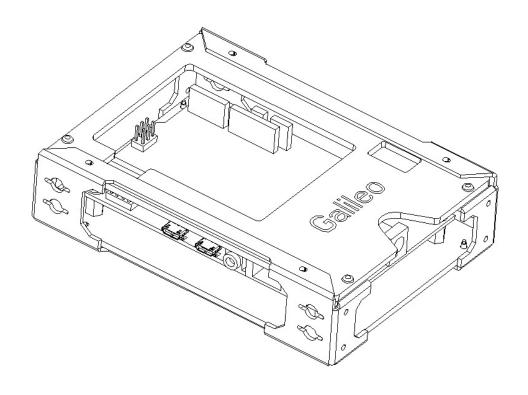

## **Usage**

Assembly diagram is as follows:

| Part                 | Package                                                    | Qty |
|----------------------|------------------------------------------------------------|-----|
| Bracket              | 1.5mm aluminum plate stamping molding, black sand anodized | 2   |
| Bottom Acrylic Cover | 2.5mm Thickness                                            | 1   |
| Top Acrylic Cover    | 2.5mm Thickness                                            | 1   |
| Rivet (black)        | R2056                                                      | 8   |
| Screw                | M3X5                                                       | 8   |
| double-screw bolt    | M3X8                                                       | 4   |