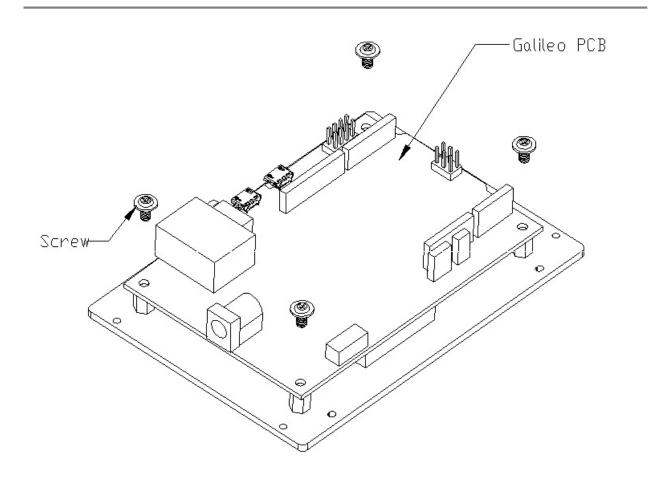

## **Usage**

Assembly diagram is as follows:

| Part                 | Package                                                    | Qty |
|----------------------|------------------------------------------------------------|-----|
| Bracket              | 1.5mm aluminum plate stamping molding, black sand anodized | 2   |
| Bottom Acrylic Cover | 2.5mm Thickness                                            | 1   |
| Top Acrylic Cover    | 2.5mm Thickness                                            | 1   |
| Rivet (black)        | R2056                                                      | 8   |
| Screw                | M3X5                                                       | 8   |
| double-screw bolt    | M3X8                                                       | 4   |