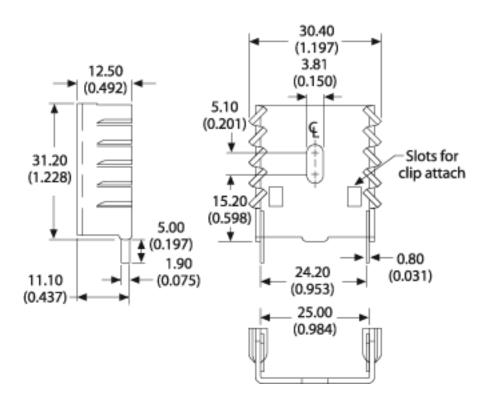

Part Number: 5900PBG



Channel style heat sink features solderable tabs and twisted fins. For use with TO-220 packages.

W

## **Product Information**

This non-electronic component is functionally unaffected by the normal soldering or reflow processes used for semiconductor circuits. The heat resistance time or heat resistance temperature is not applicable for the component.

| Part #  | Finish            | RoHS             |  |
|---------|-------------------|------------------|--|
| 5900PBG | Pre-Black Anodize | RoHS   Compliant |  |

## **Mechanical Outline Drawing**



## **Thermal Curve**



Thermal 13.00

Thermal resistance value is based on a 75°C rise in natural convection