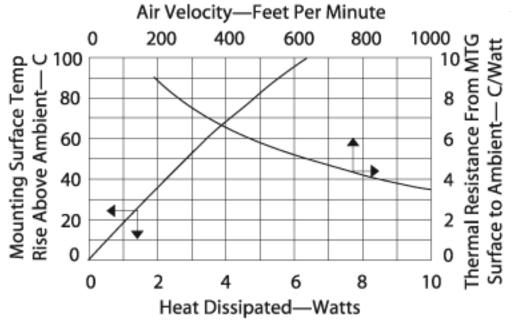

## **Thermal Curve**

Thermal 13.00

Thermal resistance value is based on a 75°C rise in natural convection