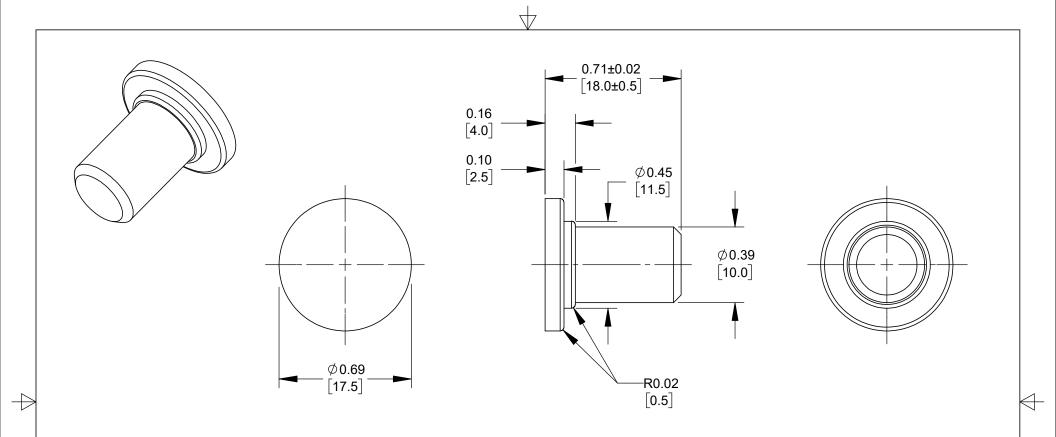

## NOTES:

- 1. SEALING PLUG TO FIT CABLE GLANDS WITH CABLE RANGE: Ø0.217- 0.441 [5.5-11.2].
- 2. MATERIAL: BLACK, SILICONE.
- 3. THIS PRODUCT IS RoHS COMPLIANT.

## **CUSTOMER DRAWING**

|     |                     |          |    |      | UNLESS OTHERWISE SPECIFIED                                       |                                                                  |            |                   |                     | OPRIETARY IN NATURE, DEVELOPED AND I<br>FIDENTIAL BASIS FOR IDENTIFICATION PUR<br>LBS/M |       |    |          | S ONLY. |
|-----|---------------------|----------|----|------|------------------------------------------------------------------|------------------------------------------------------------------|------------|-------------------|---------------------|-----------------------------------------------------------------------------------------|-------|----|----------|---------|
|     |                     |          |    |      | ALL DIMENSIONS IN INCHES [mm]     TWO PLACE DECIMALS ±0.02 [0.5] | FINISH<br>SPEC No.                                               |            |                   |                     | MATERIAL SPEC No.                                                                       |       |    |          |         |
|     |                     |          |    |      | - THREE PLACE DECIMALS ±0.005 [0.13]                             | FIRST USE                                                        | D ON<br>BY | CHKD<br><b>FM</b> | SCALE 2:1  APVD TJK | SU                                                                                      |       | Bh | Œ        |         |
| А   | 28308               | 07/31/20 | PC | TJK  |                                                                  | 4/30/20                                                          | FM         | 4/30/20           | 7/14/20             |                                                                                         | SHEET | 1  | OF       | 1       |
| REV | ECO NUMBER REVISIOI | DATE     | BY | APVD | DO NOT SCALE DRAWING                                             | NAME SEALING PLUG, M20 CABLE GLAND,<br>CABLE RANGE Ø5.5 - 11.2mm |            |                   | PART No. CGPLUG44   |                                                                                         |       |    | REV<br>A |         |