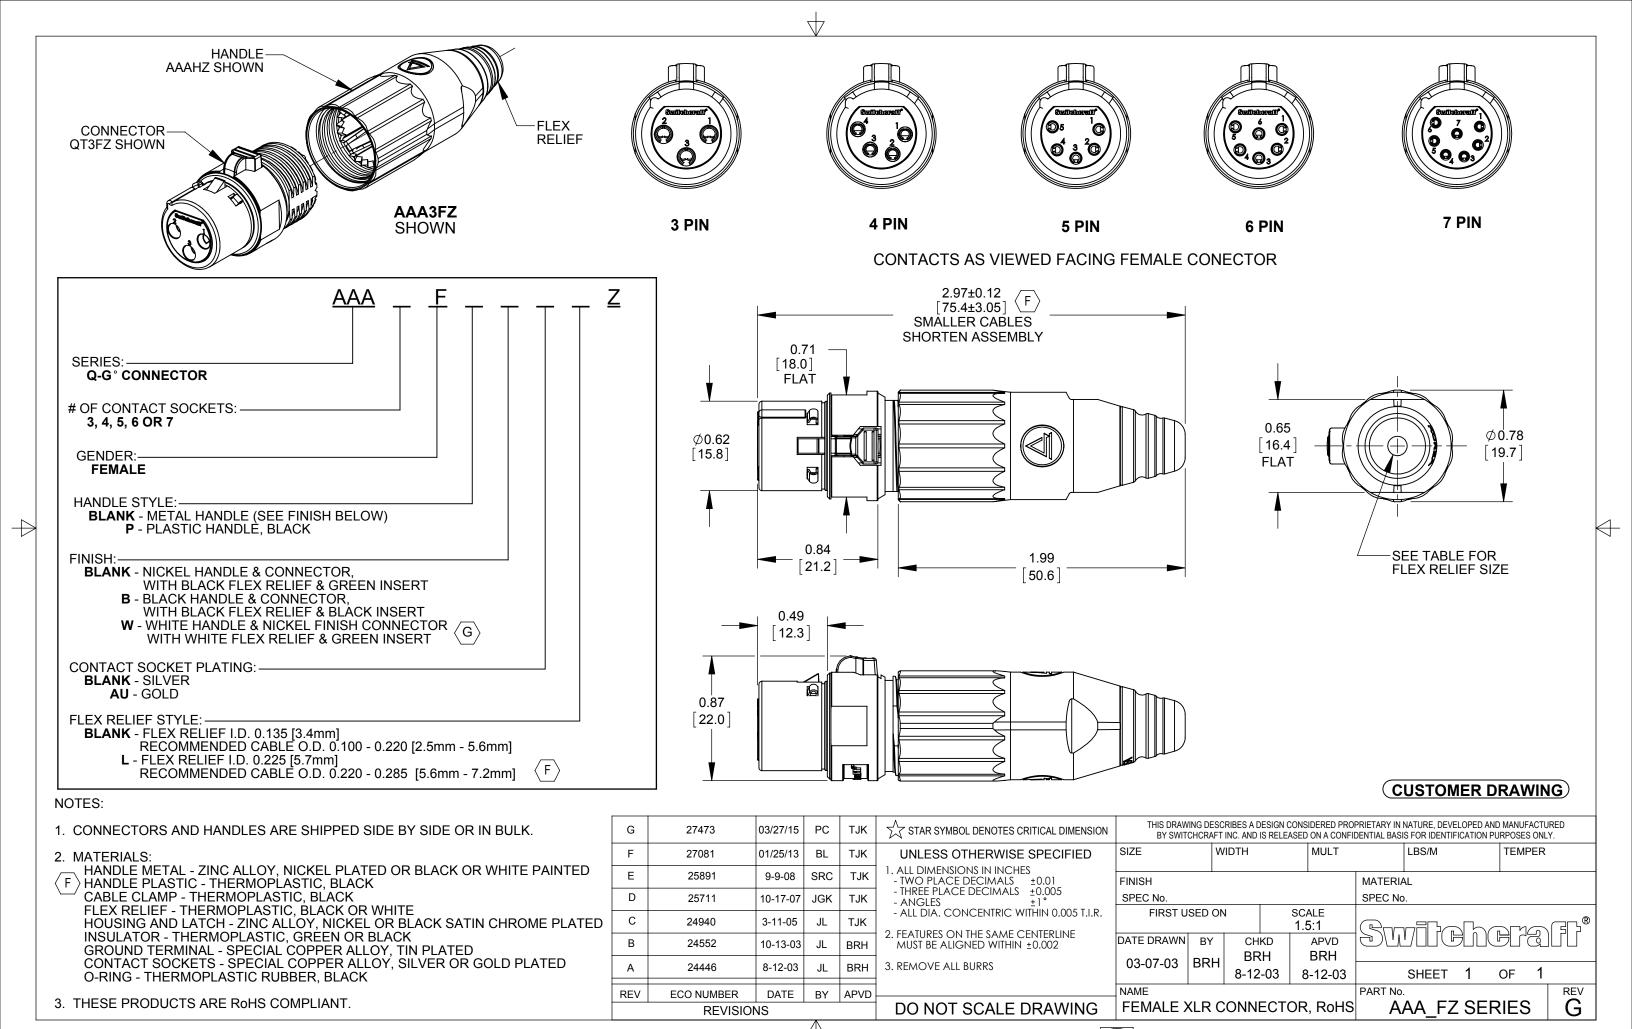

## Switchcraft:

AAA5FZ AAA4FZ AAA4MZ AAA6FZ AAA6MZ AAA3FPBZ AAA3MBAUZ AAA3FPZ AAA3MPBZ AAA3FZ
AAA3MZ AAA3MBZ AAA3FBZ AAA3FBAUZ AAA3FBAUZ AAA3FBZPKG AAA3FPBZPKG AAA3FPZPKG
AAA3MBAUZPKG AAA3MBZPKG AAA3MPBZPKG AAA4FBAUZ AAA4FBZ AAA4FPZ AAA4MBAUZ AAA4MBZ
AAA4MPZ AAA5FBAUZ AAA5FBZ AAA5FPZ AAA5MBAUZ AAA5MBZ AAA5MPZ AAA5MZ AAA6FBAUZ
AAA6FBZ AAA6FPZ AAA6MBAUZ AAA6MBZ AAA6MPZ AAA7FBAUZ AAA7FBZ AAA7FPZ AAA7FPZPKG
AAA7FZ AAA7MBAUZ AAA7MBZ AAA7MPZ AAA7MPZPKG AAA7MZ AAAHBZ AAA6FZPKG AAA6MZPKG
AAA5FWZ AAA3FWZ AAA4FWZ