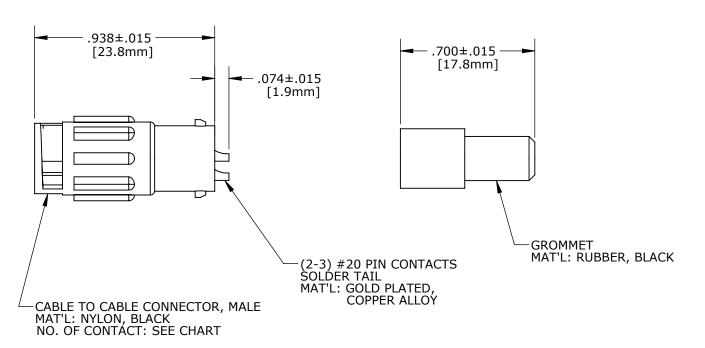

## **SHOWN ASSEMBLED KIT**

FOR CUSTOMER REFERENCE ONLY

| APPROVED BY: |  |
|--------------|--|
| DATE:        |  |

**Rohs Compliant** 

|                                                                                                                                                                                                                                                                                                                                                                                                                                                                                                                                                                                                                                                                                                                                                                                                                                                                                                                                                                                                                                                                                                                                                                                                                                                                                                                                                                                                                                                                                                                                                                                                                                                                                                                                                                                                                                                                                                                                                                                                                                                                                                                               | AN    | 11-08-11                                      | DRAWING CREATED PER DOR 11-E149SL |                  |                                                           |                                          |  |
|-------------------------------------------------------------------------------------------------------------------------------------------------------------------------------------------------------------------------------------------------------------------------------------------------------------------------------------------------------------------------------------------------------------------------------------------------------------------------------------------------------------------------------------------------------------------------------------------------------------------------------------------------------------------------------------------------------------------------------------------------------------------------------------------------------------------------------------------------------------------------------------------------------------------------------------------------------------------------------------------------------------------------------------------------------------------------------------------------------------------------------------------------------------------------------------------------------------------------------------------------------------------------------------------------------------------------------------------------------------------------------------------------------------------------------------------------------------------------------------------------------------------------------------------------------------------------------------------------------------------------------------------------------------------------------------------------------------------------------------------------------------------------------------------------------------------------------------------------------------------------------------------------------------------------------------------------------------------------------------------------------------------------------------------------------------------------------------------------------------------------------|-------|-----------------------------------------------|-----------------------------------|------------------|-----------------------------------------------------------|------------------------------------------|--|
| ٧.                                                                                                                                                                                                                                                                                                                                                                                                                                                                                                                                                                                                                                                                                                                                                                                                                                                                                                                                                                                                                                                                                                                                                                                                                                                                                                                                                                                                                                                                                                                                                                                                                                                                                                                                                                                                                                                                                                                                                                                                                                                                                                                            | INIT. | DATE                                          | DESCRIPTION                       |                  |                                                           |                                          |  |
| ALL INFORMATION ILLUSTRATED IS THE PROPERTY OF "CONNALL TORPORATION," UNAUTHORIZED UPLICATION OF DISTRIBUTION OF HIS DOCUMENT IS PROMISSIED.  ALL UNITS ARE IN FEET, INCHES, FRACTION OF INCHES AND DECIMALS.  UNILESS OTHERWISE SPECIFIED TO FEED TO |       | ORIG. DRAWN BY: DATE: AN 11-07-11 CHECKED BY: |                                   |                  | GODESON<br>601 E. WILDWOOD VILLA PARK. II. 60181          |                                          |  |
|                                                                                                                                                                                                                                                                                                                                                                                                                                                                                                                                                                                                                                                                                                                                                                                                                                                                                                                                                                                                                                                                                                                                                                                                                                                                                                                                                                                                                                                                                                                                                                                                                                                                                                                                                                                                                                                                                                                                                                                                                                                                                                                               |       | APPROVED BY:                                  |                                   |                  | CABLE TO CABLE CONN. ASS'Y (2-3) #20 PIN CONTACTS, SOLDER |                                          |  |
| 3                                                                                                                                                                                                                                                                                                                                                                                                                                                                                                                                                                                                                                                                                                                                                                                                                                                                                                                                                                                                                                                                                                                                                                                                                                                                                                                                                                                                                                                                                                                                                                                                                                                                                                                                                                                                                                                                                                                                                                                                                                                                                                                             |       | CIMALS ±.010<br>ES ±1°                        | SCALE<br>NTS                      | size<br>B        | SHEET<br>1 OF 1                                           | MINI-CON-X<br>customer: STANDARD PRODUCT |  |
| ► = CRITICAL CHARACTERISTIC<br>FLAG PER SPEC. XXXX                                                                                                                                                                                                                                                                                                                                                                                                                                                                                                                                                                                                                                                                                                                                                                                                                                                                                                                                                                                                                                                                                                                                                                                                                                                                                                                                                                                                                                                                                                                                                                                                                                                                                                                                                                                                                                                                                                                                                                                                                                                                            |       | FILE:<br>18282-XP                             | G-3X                              | DIRECTORY: X SLW | PART NUMBER: 18282-XPG-3XX                                | REV<br>A                                 |  |