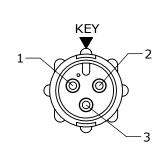

**FACE VIEW** 18282-2PG-3XX

FACE VIEW 18282-3PG-3XX

DIMENSIONS IN BRACKET [ ] ARE METRIC.

#### NOTES:

CUSTOMER PRINT

PART 18282-XPG-3XX

- ALL PARTS TO BE BULK PACKED CONTACTS ARE INSTALLED INTO CONNECTOR.

| ASS'Y P/N     | NO. OF CONTACT | CABLE O.D.        |
|---------------|----------------|-------------------|
| 18282-2PG-311 |                | .0914 [2.3-3.5mm] |
| 18282-2PG-315 | 2 POS.         | .1517 [3.8-4.3mm] |
| 18282-2PG-318 |                | .1820 [4.6-5.1mm] |
| 18282-3PG-311 |                | .0914 [2.3-3.5mm] |
| 18282-3PG-315 | 3 POS.         | .1517 [3.8-4.3mm] |
| 18282-3PG-318 |                | .1820 [4.6-5.1mm] |