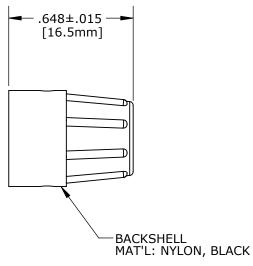

#### NOTES:

CUSTOMER PRINT

PART 18282-XPG-3XX

- ALL PARTS TO BE BULK PACKED CONTACTS ARE INSTALLED INTO CONNECTOR.

| ASS'Y P/N     | NO. OF CONTACT | CABLE O.D.        |
|---------------|----------------|-------------------|
| 18282-2PG-311 |                | .0914 [2.3-3.5mm] |
| 18282-2PG-315 | 2 POS.         | .1517 [3.8-4.3mm] |
| 18282-2PG-318 |                | .1820 [4.6-5.1mm] |
| 18282-3PG-311 |                | .0914 [2.3-3.5mm] |
| 18282-3PG-315 | 3 POS.         | .1517 [3.8-4.3mm] |
| 18282-3PG-318 |                | .1820 [4.6-5.1mm] |



**FACE VIEW** 18282-2PG-3XX



FACE VIEW 18282-3PG-3XX



DIMENSIONS IN BRACKET [ ] ARE METRIC.





## **SHOWN ASSEMBLED KIT**

FOR CUSTOMER REFERENCE ONLY

#### **CUSTOMER APPROVAL**

THIS DOCUMENT CONTAINS CONFIDENTIAL INFORMATION PROPRIETARY TO CONXALL CORPORATION. ANY REPRODUCTION, DISCLOSURE, OR USE OF THIS DOCUMENT /INFORMATION IS EXPRESSLY PROHIBITED UNLESS AUTHORIZED IN WRITING BY CONXALL CORPORATION.

| APPROVED BY: |  |
|--------------|--|
| DATE:        |  |

**Rohs Compliant** 

|