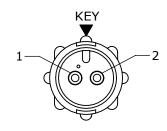

**FACE VIEW** 18282-2PG-3XX

FACE VIEW 18282-3PG-3XX

DIMENSIONS IN BRACKET [ ] ARE METRIC.

#### NOTES:

CUSTOMER PRINT

PART 18282-XPG-3XX

- ALL PARTS TO BE BULK PACKED CONTACTS ARE INSTALLED INTO CONNECTOR.

| ASS'Y P/N     | NO. OF CONTACT | CABLE O.D.        |
|---------------|----------------|-------------------|
| 18282-2PG-311 |                | .0914 [2.3-3.5mm] |
| 18282-2PG-315 | 2 POS.         | .1517 [3.8-4.3mm] |
| 18282-2PG-318 |                | .1820 [4.6-5.1mm] |
| 18282-3PG-311 |                | .0914 [2.3-3.5mm] |
| 18282-3PG-315 | 3 POS.         | .1517 [3.8-4.3mm] |
| 18282-3PG-318 |                | .1820 [4.6-5.1mm] |