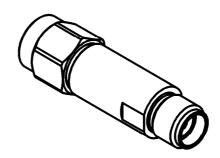

# SMA ATTENUATOR 30 DB 18 GHZ 2W

R413.830.000

Series: ATTENUATOR

SCALE 1:1

All dimensions are in mm.

| COMPONENTS                                                                                                    | MATERIALS                                                                                | PLATING(μm)                                      |
|---------------------------------------------------------------------------------------------------------------|------------------------------------------------------------------------------------------|--------------------------------------------------|
| BODY MALE CENTER CONTACT FEMALE CENTER CONTACT OUTER CONTACT INSULATOR GASKET SUBSTRATE RESISTOR OTHERS PARTS | STAINLESS STEEL BERYLLIUM COPPER BERYLLIUM COPPER PTFE SILICONE RUBBER ALUMINA THIN FILM | GOLD 2.5 OVER NICKEL 1<br>GOLD 2.5 OVER NICKEL 1 |

# SMA ATTENUATOR 30 DB 18 GHZ 2W

R413.830.000

Series : ATTENUATOR