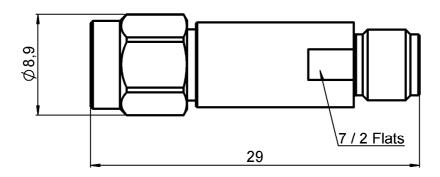

# SMA ATTENUATOR 30 DB 18 GHZ 2W

R413.830.000

Series: ATTENUATOR

SCALE 1:1

All dimensions are in mm.

| COMPONENTS                                                                                                    | MATERIALS                                                                                | PLATING(μm)                                      |
|---------------------------------------------------------------------------------------------------------------|------------------------------------------------------------------------------------------|--------------------------------------------------|
| BODY MALE CENTER CONTACT FEMALE CENTER CONTACT OUTER CONTACT INSULATOR GASKET SUBSTRATE RESISTOR OTHERS PARTS | STAINLESS STEEL BERYLLIUM COPPER BERYLLIUM COPPER PTFE SILICONE RUBBER ALUMINA THIN FILM | GOLD 2.5 OVER NICKEL 1<br>GOLD 2.5 OVER NICKEL 1 |

# SMA ATTENUATOR 30 DB 18 GHZ 2W

R413.830.000

Series : ATTENUATOR