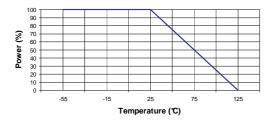

25     | 1.35      |
| Deviation(±dB)  | 1.0    | 1.0   | 1.0   | 1.0      | 1.0       |

| DC - 18 | GHz                   |
|---------|-----------------------|
| 50      | Ω                     |
| 30      | dB                    |
| 100     | W                     |
| 2       | W (Free Air Cooled)   |
|         | W (Conduction Cooled) |
|         | 50<br>30              |

### **MECHANICAL CHARACTERISTICS**

| Connectors | SMA      | Male Female | MIL-C 39012 |
|------------|----------|-------------|-------------|
| Weight     | 7,2570 g |             |             |

#### **ENVIRONMENTAL CHARACTERISTICS**

| Operating temperature range | -55 /+125 °C |
|-----------------------------|--------------|
| Storage temperature range   | -55 /+125 °C |

#### Power derating Versus temperature



## **SPECIFICATION**

### **OTHER CHARACTERISTICS**



# **Mouser Electronics**

**Authorized Distributor** 

Click to View Pricing, Inventory, Delivery & Lifecycle Information:

Radiall:

R413830000