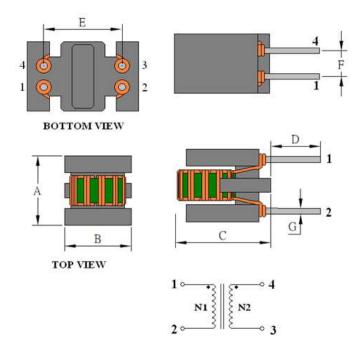

#### **Outline Dimensions**

| Dimensions [mm] |            |
|-----------------|------------|
| Α               | 7.5 max.   |
| В               | 8.5 max.   |
| С               | 10.5 max.  |
| D               | 3.5 ±1.0   |
| E               | 5.08 ±0.5  |
| F               | 2.54 ±0.3  |
| G               | ø 0.6 ±0.1 |