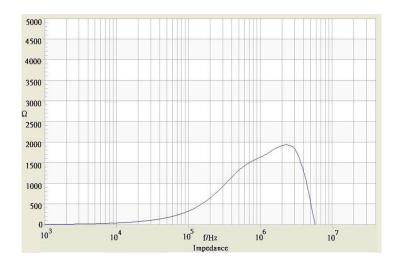

# **II TRACO POWER**

### **Common Mode Choke**

**TCK-119** 

| Order Code                | TCK-119                                |
|---------------------------|----------------------------------------|
| Inductance (each winding) | <b>419 μH ±25%</b> (at 10 kHz / 50 mV) |
| Impedance (DCR)           | 117 mΩ max.                            |
| Rated Current             | 0.78 A max.                            |
| Rated Voltage             | 500 VDC max. (between windings)        |
| Operating Temperature     | -40°C to +105°C                        |
| RoHS Exemptions           | No Exemptions                          |



## Impedance Curve



#### **Outline Dimensions**



| Dimensions [mm] |            |
|-----------------|------------|
| Α               | 7.5 max.   |
| В               | 8.5 max.   |
| С               | 10.5 max.  |
| D               | 3.5 ±1.0   |
| E               | 5.08 ±0.5  |
| F               | 2.54 ±0.3  |
| G               | ø 0.6 ±0.1 |

All specifications valid at +25°C, unless otherwise stated.



Specifications can be changed without notice.

# **Mouser Electronics**

**Authorized Distributor** 

Click to View Pricing, Inventory, Delivery & Lifecycle Information:

TRACO Power: