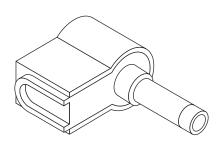

## 1.7mm DC Power Plug (R/A)

171-3222-EX

1.7mm DC Power Plug (R/A)

Dimensions: In. (except where noted)

| SPECIFICATIONS              |                                            |
|-----------------------------|--------------------------------------------|
| Type:                       | right angle 1.7mm DC power solder terminal |
| Color:                      | black with white tip                       |
| Sleeve terminals:           | nickel plated brass                        |
| Insulator A:                | poly acetal                                |
| Insulator B:                | polycarbonate                              |
| Cap:                        | polypropylene                              |
| RoHS Compliant by Exemption |                                            |