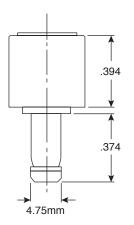

## 1.7mm DC Power Plug (R/A)

171-3222-EX

1.7mm DC Power Plug (R/A)

Dimensions: In. (except where noted)

| SPECIFICATIONS              |                                            |
|-----------------------------|--------------------------------------------|
| Type:                       | right angle 1.7mm DC power solder terminal |
| Color:                      | black with white tip                       |
| Sleeve terminals:           | nickel plated brass                        |
| Insulator A:                | poly acetal                                |
| Insulator B:                | polycarbonate                              |
| Cap:                        | polypropylene                              |
| RoHS Compliant by Exemption |                                            |