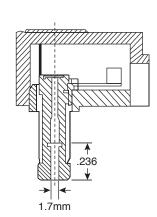

## 1.7mm DC Power Plug (R/A)

171-3222-EX

1.7mm DC Power Plug (R/A)

Dimensions: In. (except where noted)

| SPECIFICATIONS              |                                            |
|-----------------------------|--------------------------------------------|
| Type:                       | right angle 1.7mm DC power solder terminal |
| Color:                      | black with white tip                       |
| Sleeve terminals:           | nickel plated brass                        |
| Insulator A:                | poly acetal                                |
| Insulator B:                | polycarbonate                              |
| Cap:                        | polypropylene                              |
| RoHS Compliant by Exemption |                                            |