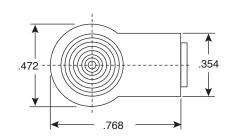

## 1.7mm DC Power Plug (R/A)

171-3222-EX

1.7mm DC Power Plug (R/A)

Dimensions: In. (except where noted)

| SPECIFICATIONS              |                                            |
|-----------------------------|--------------------------------------------|
| Type:                       | right angle 1.7mm DC power solder terminal |
| Color:                      | black with white tip                       |
| Sleeve terminals:           | nickel plated brass                        |
| Insulator A:                | poly acetal                                |
| Insulator B:                | polycarbonate                              |
| Cap:                        | polypropylene                              |
| RoHS Compliant by Exemption |                                            |