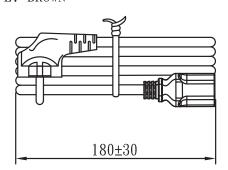

### **MECHANICAL DRAWING**

units: mm

1830±50 -

WIRING COLOR:

E: YELLOW/GREEN

N: BLUE L: BROWN