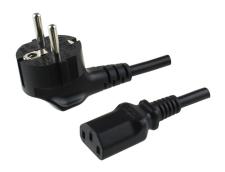

# **CUI** DEVICES

**date** 05/04/2020

page 1 of 2

MODEL: AC-C13 EU | DESCRIPTION: 3 PRONG AC CORD, EUROPE