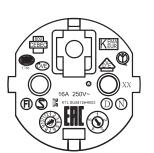

### **MECHANICAL DRAWING**

units: mm

1830±50 -

WIRING COLOR:

E: YELLOW/GREEN

N: BLUE L: BROWN