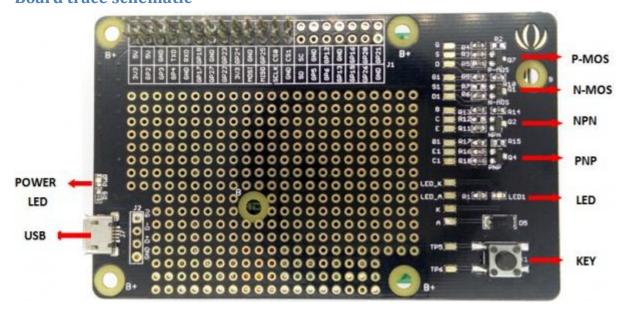

# Raspberry Pi Breakout Board v1.0



#### Introduction

Raspberry Pi Breakout Board for Raspberry Pi is a prototype board that you can combine your raspberry pi with other components, modules.

As a prototype board, it also provides power ,state indicator light, button and universal transistor, such as NPN,PNP,N-MOS,P-MOS.

#### **Features**

- Raspberry pi compatible
- Micro USB power supply
- Basic Circuit: state indicator light, button and universal transistor (NPN,PNP,N-MOS,P-MOS)
- 3.3 volt, 5 volt, and ground power rails are easily available anywhere on the board

#### **Board trace schematic**



## **Assembly**

 You can design circuit on the Raspberry Pi Breakout Board, then connected to raspberry pi as shown.



### Resources

File:Raspberry Pi Breakout Board v1.0 sch pcb-.zip