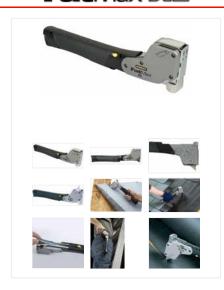

## FatMax® XL™ Hammer Tacker - 0-PHT350

- Soft over moulded grip- for comfortable and firm grip
   Blade replacement button
- Patented anti jam mechanism
- Retractable integral knife blade allows for easy cutting prior to fixing or tacking
- Easy slide reload latch for quick easy reloading
  1st ever hammer tacker & knife multi-use tool
- Designed specifically for roofing/insulation/ underlay/felting etc
- Takes heavy duty G type staples 8mm, 10mm, 12mm
- → Unique retractable blade can take 11-921, 11-937, 11-987 blades
- Bottom staple loading for quick easy loading
- Fits 2 sticks of staples to reduce re-load times
- Captive staple pusher