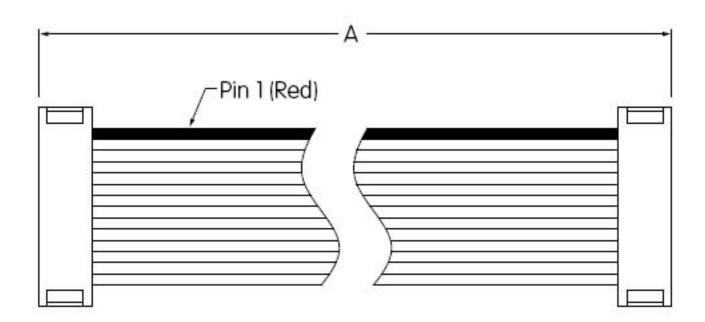

#### Description:

The ISDCB8 Ribbon Cable is a 14 conductor cable with two 7x2 receptacles with .100" spacing.

### Part number configuration:

Base number is ISDCB8.

Full number is ISDCB8A where A is the length of the cable from the outside edge of the connectors.