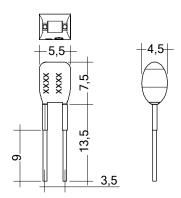

## Product description

- \_ Ready-for-use resistor to set output current value
- \_ Compatible with LED driver featuring I-select 2 interface; not compatible with I-SELECT (generation 1)
- \_ Resistor is base insulated
- \_ Resistor power 0.25 W
- \_ Current tolerance ± 2 % additional to output current tolerance
- \_ Compatible with LED driver series PRE and EXC

# I-SELECT 2 PLUG PRE / EXC

Resistors for current selection

Ordering data

| Туре                      | Article number | Colour | Marking | Current  | Resistor value | Packaging, bag | Weight per pc. |
|---------------------------|----------------|--------|---------|----------|----------------|----------------|----------------|
| I-SELECT 2 PLUG 1200MA BL | 28001128       | Blue   | 1200 mA | 1,200 mA | 4.12 kΩ        | 10 pc(s).      | 0.001 kg       |