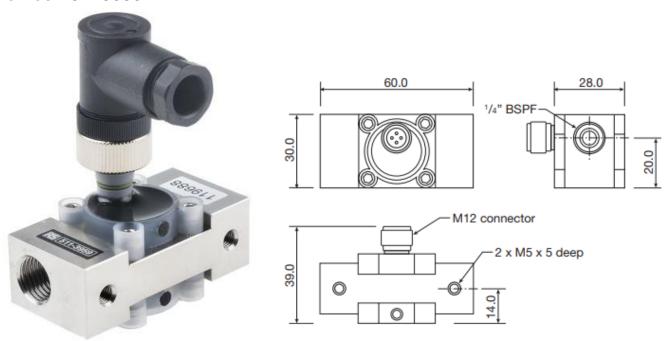

At the heart of the meter is a precision turbine that rotates freely on robust sapphire bearings and contains over-moulded magnets that are detected through the chamber wall by a Hall effect detector. The output is a NPN pulse that is readily interfaced with most electronic display or recording devices. This combination of materials and technology ensures a long life product with reliable operation throughout. Viton 'O'Ring seal and 316 St St body and cap.