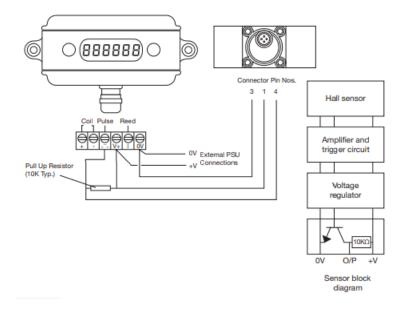

At the heart of the meter is a precision turbine that rotates freely on robust sapphire bearings and contains over-moulded magnets that are detected through the chamber wall by a Hall effect detector. The output is a NPN pulse that is readily interfaced with most electronic display or recording devices. This combination of materials and technology ensures a long life product with reliable operation throughout. Viton 'O'Ring seal and 316 St St body and cap.