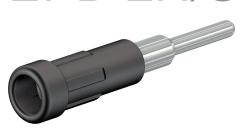

EPB-2N/S

Item number 63.9318-\*

Insulated  $\varnothing$  2 mm rigid. Machined brass. The socket is pressed into predrilled panels of plastic, metal etc. Solder pin  $\varnothing$  1.5 mm.

| Technical data                       |                                |
|--------------------------------------|--------------------------------|
| Diameter of plug system              | 2 mm                           |
| Rated Values                         | 30 V, 10 A / 60 V, 10 A        |
| Surface treatment electrical contact | Ni                             |
| Base material electrical contact     | CuZn                           |
| Standard color(s) *                  | 21 22 23 24 25 26 27 29        |
| Test accessory acc. to               | IEC EN 61010-2-030             |
| Remarks                              | Accessories: Press-in tool MB2 |