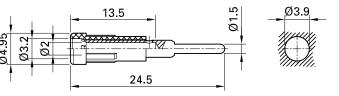

EPB-2N/S

Item number 63.9318-\*

Insulated  $\varnothing$  2 mm rigid. Machined brass. The socket is pressed into predrilled panels of plastic, metal etc. Solder pin  $\varnothing$  1.5 mm.

| Technical data                       |                                |
|--------------------------------------|--------------------------------|
| Diameter of plug system              | 2 mm                           |
| Rated Values                         | 30 V, 10 A / 60 V, 10 A        |
| Surface treatment electrical contact | Ni                             |
| Base material electrical contact     | CuZn                           |
| Standard color(s) *                  | 21 22 23 24 25 26 27 29        |
| Test accessory acc. to               | IEC EN 61010-2-030             |
| Remarks                              | Accessories: Press-in tool MB2 |